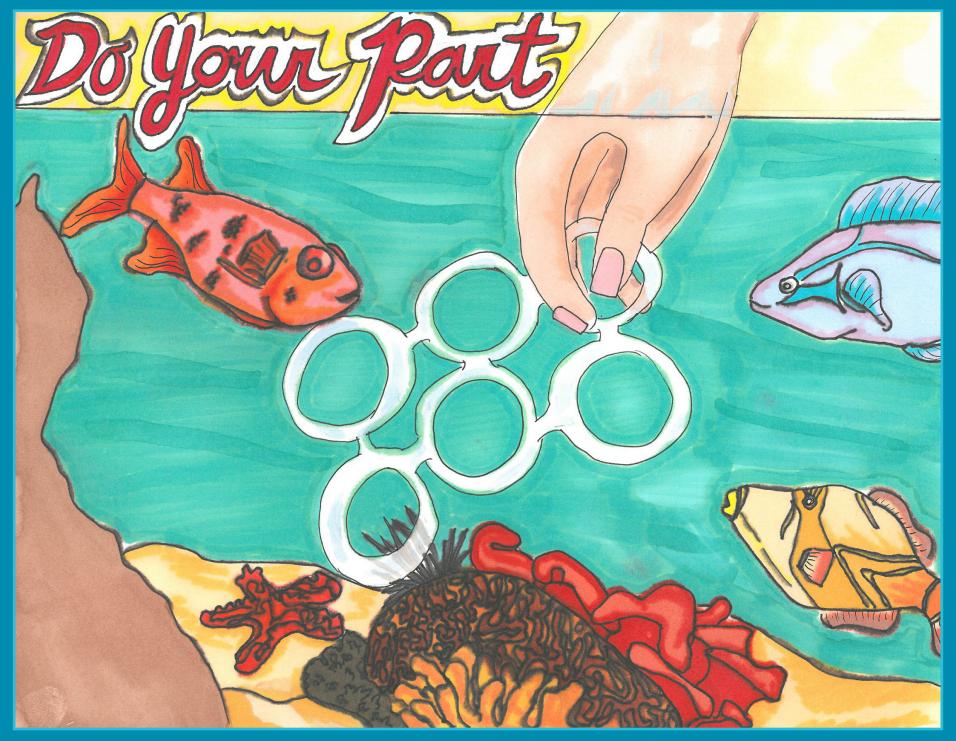

#### How You can Help:

Be a part of the global movement. Join the International Coastal Cleanup.

By Madison J. (age 12, grade 7, Hawaii)

Art medium: colored pencil, markers