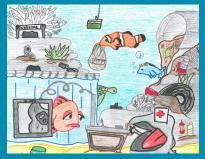

Smartphone? Download the Marine Debris Tracker app at www. marinedebris.engr.uga. edu/

By Gabriel S. (age 7, grade 2, Washington) **Art medium:** colored pencils

# January 2012

"I have learned how important it is to put all of our debris in the best place. To separate and recycle as much as possible. Even the smallest piece of plastic can add up. Our community has an annual beach cleanup day that I want to help with."