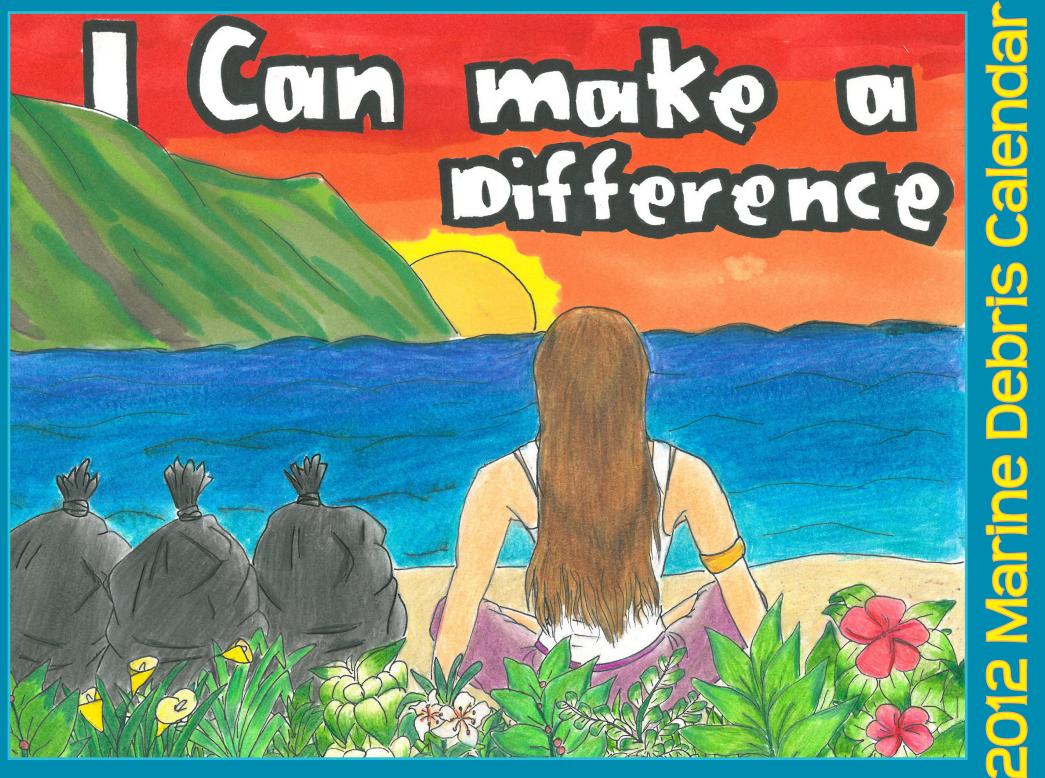

### Cover artwork & 2011 Art Contest winner

Artwork by Leilani H. (age 13, 8<sup>th</sup> grade, Kapolei, Hawaii), 2011 Art Contest overall winner

"It impacts me because it makes the ocean look ugly and dirty. With the trash in the water it can hurt the reef and the animals with it. Every time I see trash in the ocean I pick it up and throw it away. I also get my friends and family to help pick up the trash and make sure our beaches are clean. If people help clean our oceans we will have cleaner beaches."