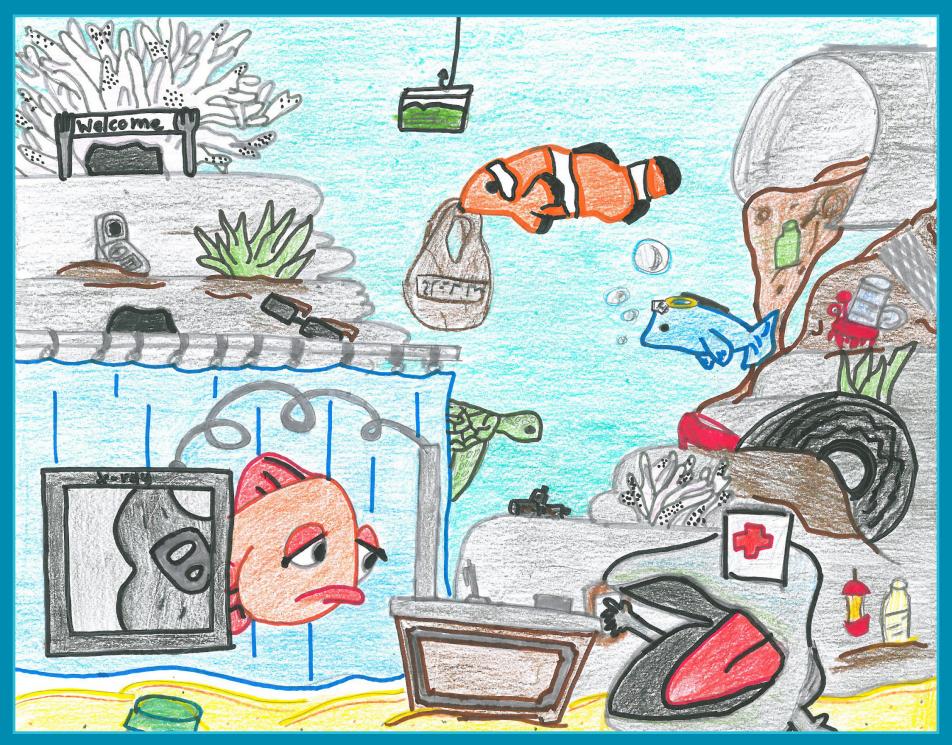

### October 2012

"I drew a picture of the ocean underwater where the fish are unhappy because the environment is polluted. I think that we all need to come together and become a cleaner world. I love to go to the beach and it is sad to see it trashed. I help by recycling."