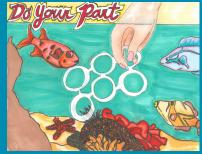

#### How You can Halp:

Recycle! Bottles, cans, and many other items are recyclable.

## September 2012

"The sea animals are crying because there is so much trash in the sea. The turtle is dead because of all the pollution in the water. The dolphin is trapped with the plastic someone threw in the water."