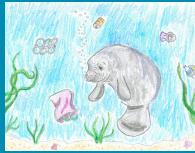

### How You can Halp:

Get the facts at <u>www.marinedebris.noaa.gov</u> and spread the word.

By Elaine Y. (age 10, grade 4, Maryland) **Art medium:** colored pencil, pencil

## July 2012

"Marine debris can be sharp glass. Debris affects me when I go to the beach. I could step on a sharp piece of glass. I can bring a trash bag with me, so when I collect shells, I can pick up trash too! I also can reuse my plastic bags!"