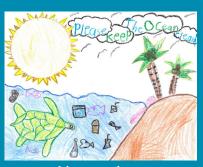

### How You can Help:

Waste not, want not. Create less trash—it's easier than you think!

By Shannon T. (age 12, grade 6, Florida) **Art medium:** crayon, pencil

### March 2012

"Marine debris impacts me because I love going to the beach, and the debris causes an unsafe environment for people as well as animals.

Whenever I go to the beach and I see trash, I am sure to pick it up right away."