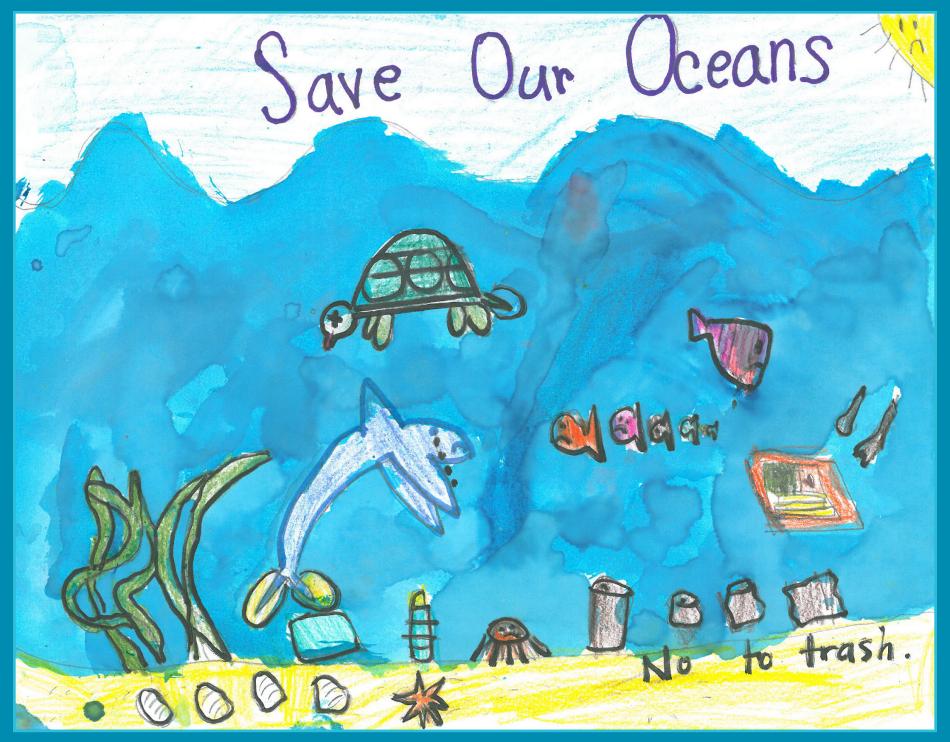

## September 2012

"The sea animals are crying because there is so much trash in the sea. The turtle is dead because of all the pollution in the water. The dolphin is trapped with the plastic someone threw in the water."