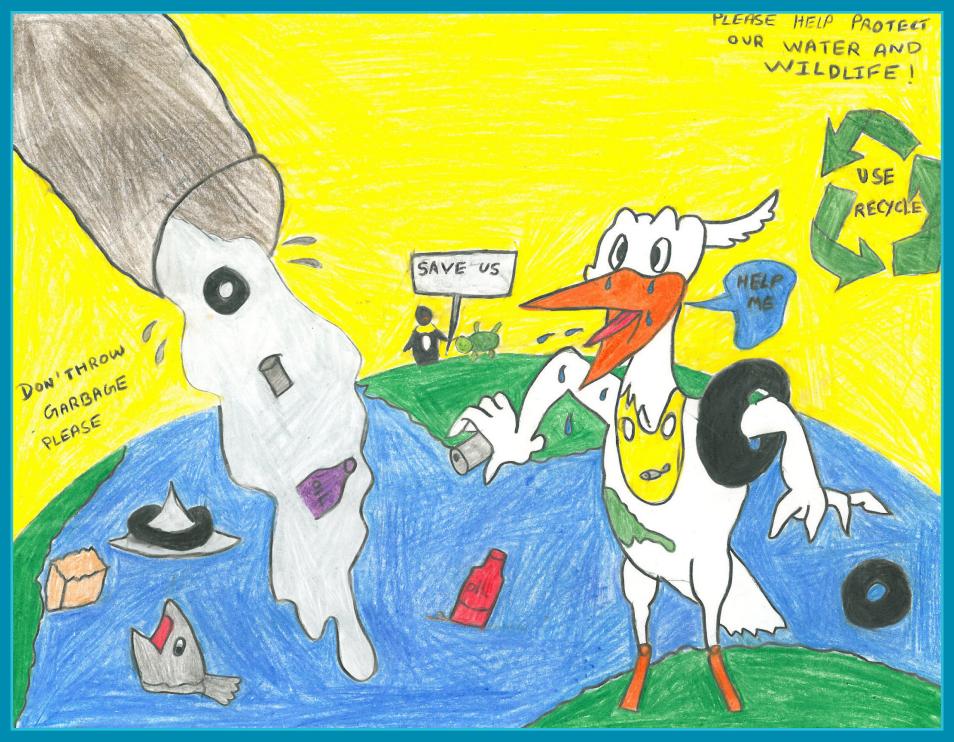

### How You can Halp:

Get the facts at <u>www.marinedebris.noaa.gov</u> and spread the word.

By Elaine Y. (age 10, grade 4, Maryland) **Art medium:** colored pencil, pencil

## July 2012

"Marine debris can be sharp glass. Debris affects me when I go to the beach. I could step on a sharp piece of glass. I can bring a trash bag with me, so when I collect shells, I can pick up trash too! I also can reuse my plastic bags!"