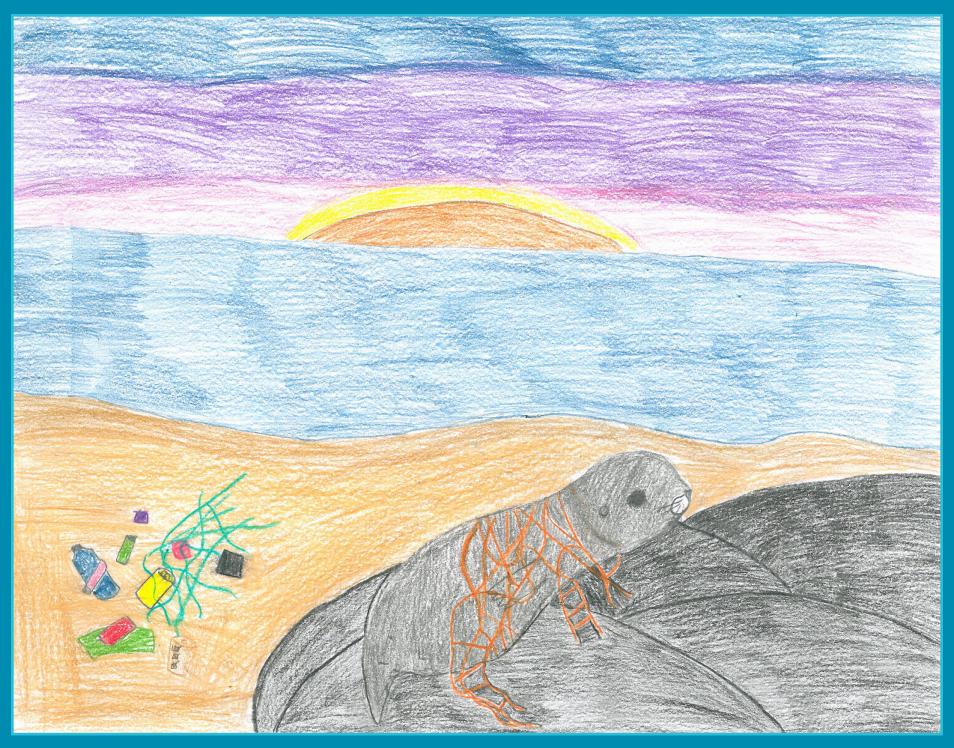

Smartphone? Download the Marine Debris Tracker app at www. marinedebris.engr.uga. edu/

By Gabriel S. (age 7, grade 2, Washington) **Art medium:** colored pencils

# January 2012

"I have learned how important it is to put all of our debris in the best place. To separate and recycle as much as possible. Even the smallest piece of plastic can add up. Our community has an annual beach cleanup day that I want to help with."