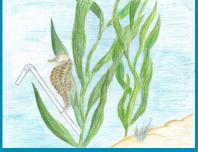

### How You can Help:

Be a friendly fisher. Recycle your fishing line or throw it away in the proper place.

By Gerald James G. (age 5, kindergarten, Hawaii)

Art medium: crayon

### November 2012

"It impacts us because we wouldn't want the ocean to look dirty and we don't want it to have lots of pollution. We are putting all trash in the trash can, plastics in a garbage can as well as bottles and cans.