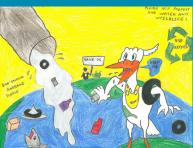

### How You can Halp:

Get the facts at <u>www.marinedebris.noaa.gov</u> and spread the word.

By Elaine Y. (age 10, grade 4, Maryland) **Art medium:** colored pencil, pencil

## July 2012

"Marine debris can be sharp glass. Debris affects me when I go to the beach. I could step on a sharp piece of glass. I can bring a trash bag with me, so when I collect shells, I can pick up trash too! I also can reuse my plastic bags!"