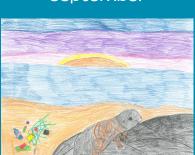

## September 2012

"The sea animals are crying because there is so much trash in the sea. The turtle is dead because of all the pollution in the water. The dolphin is trapped with the plastic someone threw in the water."