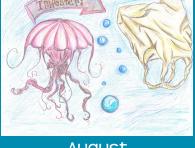

## August 2012

"My illustration shows a jellyfish and a plastic bag that if swallowed by turtles could cause serious harm or even death. The thought of animals mistaking trash for their meal is upsetting and organizations like "Keep the Sea Free of Debris" are a great step forward in helping the ecosystem."