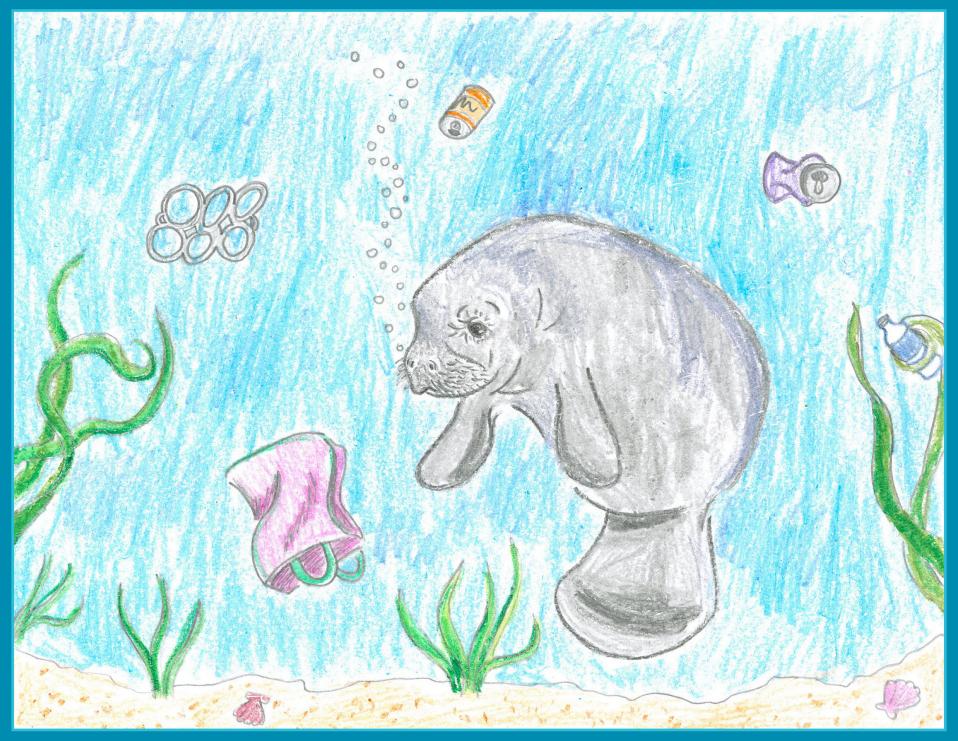

## September 2012

"The sea animals are crying because there is so much trash in the sea. The turtle is dead because of all the pollution in the water. The dolphin is trapped with the plastic someone threw in the water."