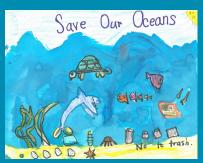

## September 2012

"The sea animals are crying because there is so much trash in the sea. The turtle is dead because of all the pollution in the water. The dolphin is trapped with the plastic someone threw in the water."