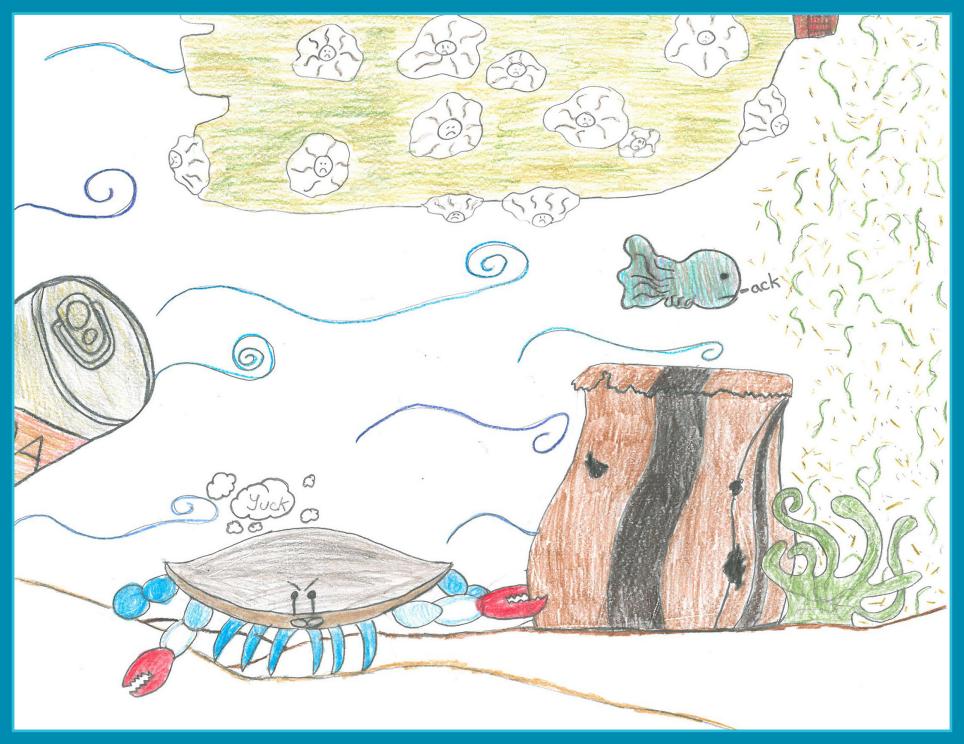

#### How You can Halp:

Recycle! Bottles, cans, and many other items are recyclable.

## September 2012

"The sea animals are crying because there is so much trash in the sea. The turtle is dead because of all the pollution in the water. The dolphin is trapped with the plastic someone threw in the water."