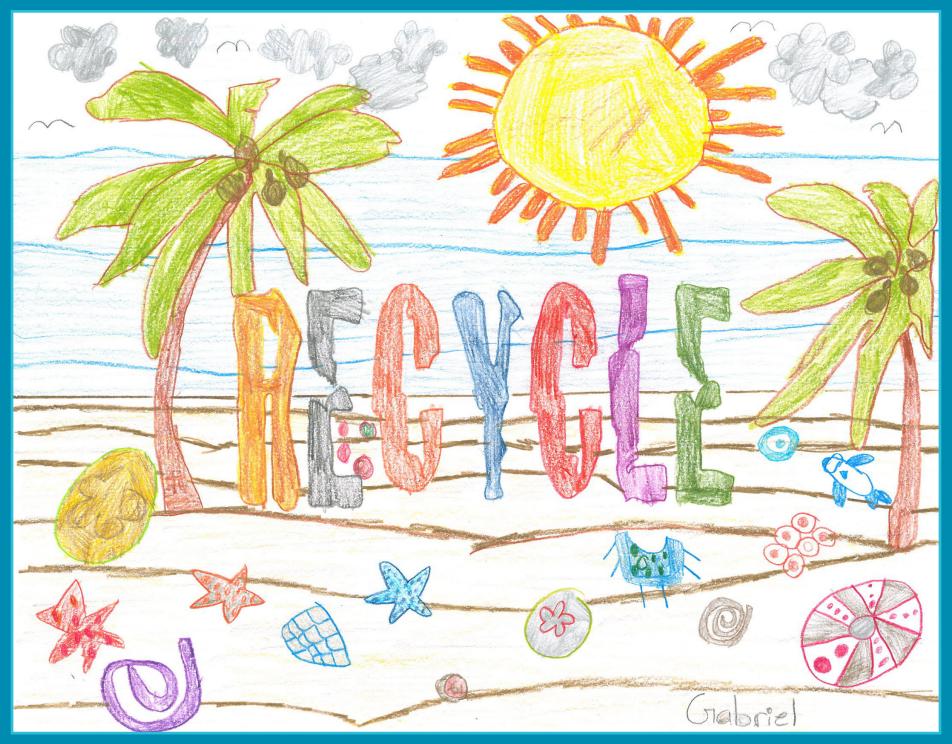

Smartphone? Download the Marine Debris Tracker app at www. marinedebris.engr.uga. edu/

By Gabriel S. (age 7, grade 2, Washington) **Art medium:** colored pencils

# January 2012

"I have learned how important it is to put all of our debris in the best place. To separate and recycle as much as possible. Even the smallest piece of plastic can add up. Our community has an annual beach cleanup day that I want to help with."