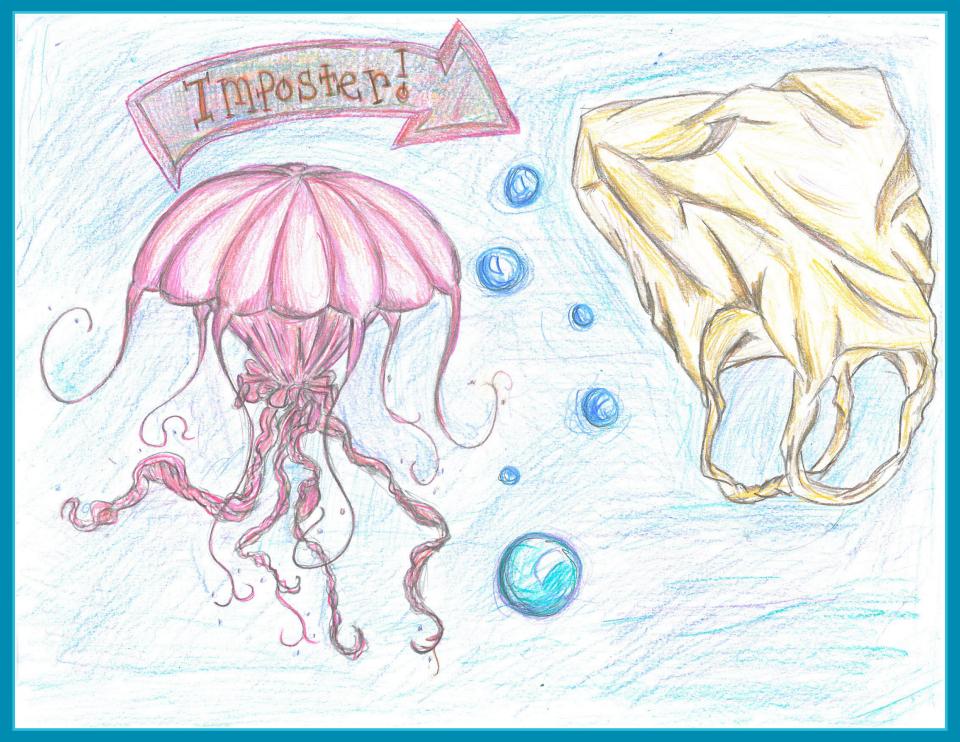

## August 2012

"My illustration shows a jellyfish and a plastic bag that if swallowed by turtles could cause serious harm or even death. The thought of animals mistaking trash for their meal is upsetting and organizations like "Keep the Sea Free of Debris" are a great step forward in helping the ecosystem."