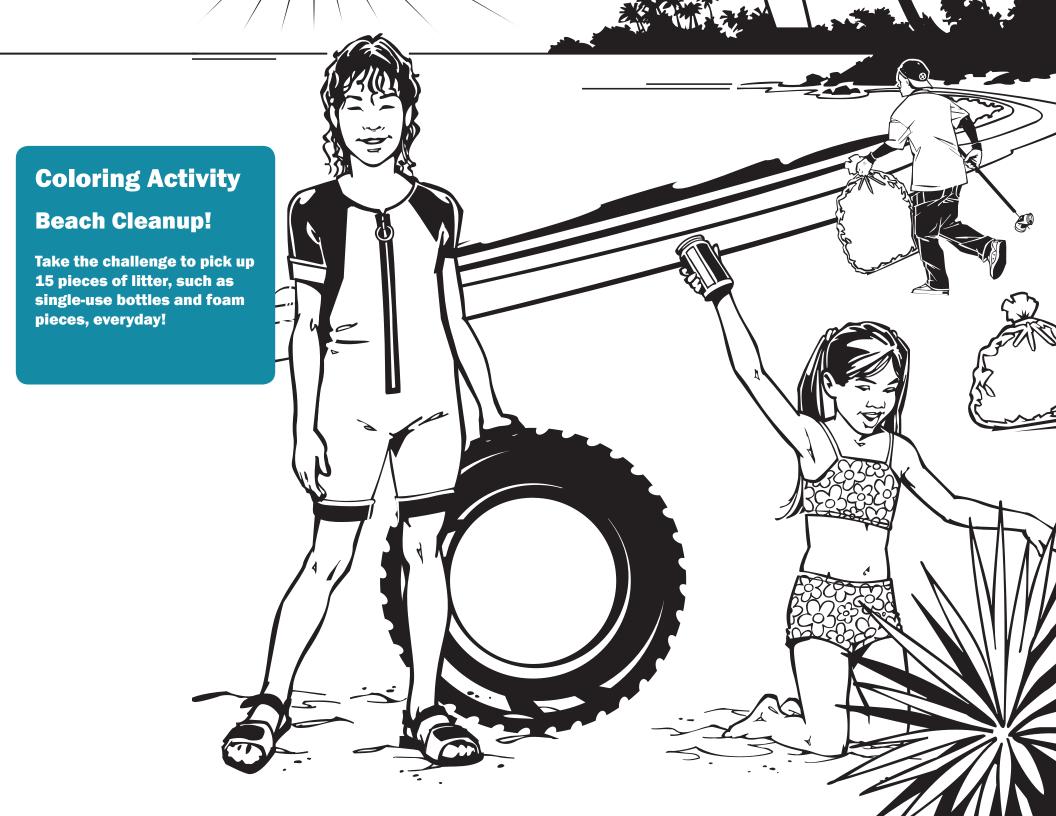

#### **Coloring Activity**

Many marine animals mistake trash for food. Turtles, for example, sometimes eat plastic bags and balloons because they look like jellyfish - a main diet source for many sea turtles.

#### **Instructions:**

Count and color all the trash items in this turtle's stomach.

How many pieces of marine debris did you find?