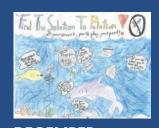

JULY

People should not pollute because animals in the water would be contaminated. If there is garbage in the ocean then the animals will someday end up eating the trash and will get sick which is not healthy. I drew this picture to persuade people not to pollute.