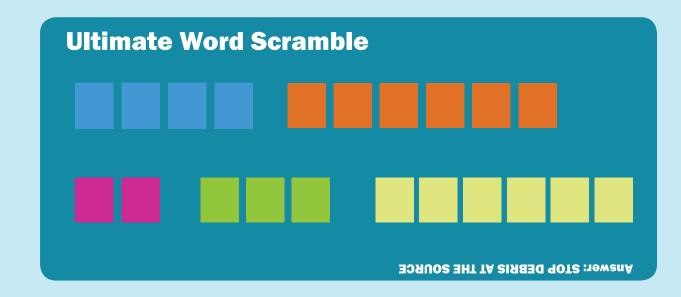

#### **Word Scramble**

Marine debris entanglement is a common danger for several marine species. Unscramble the words on this page to reveal some of these animals.

Want to uncover the secret message? Unscramble the color-coded letters to reveal the the message to the right.