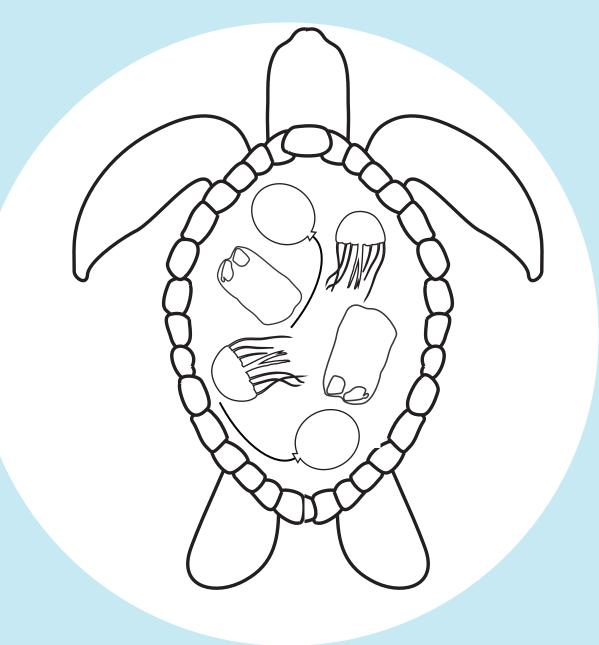

#### **Coloring Activity**

Many marine animals mistake trash for food. Turtles, for example, sometimes eat plastic bags and balloons because they look like jellyfish - a main diet source for many sea turtles.

#### **Instructions:**

Count and color all the trash items in this turtle's stomach.

How many pieces of marine debris did you find?

#### **OUTSIDE**

**INSIDE** 