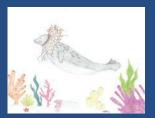

- Elizabeth S. (Virginia)

**AUGUST** 

In my picture it shows how beautiful the oceans can be without marine debris. Imagine this sight without marine debris.

- Diego D. (Washington)

**DECEMBER** 

Marine debris can kill the environment by choking sea animals and poisonous chemicals can also kill sea animals. What we can do to help is to stop polluting the sea environment. We can keep our trash to throw somewhere reasonable. Please save the environment and stop polluting.