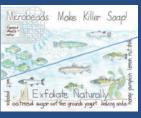

- Molly C. (Florida)

**NOVEMBER** 

Microbeads are tiny plastic balls found in some soaps. They go through water treatment facilities and are not removed because they are so small. Microbeads can soak up chemicals from lake water. Fish eat microbeads and these chemicals get into fish. When we eat fish, we might get these chemicals into our bodies.