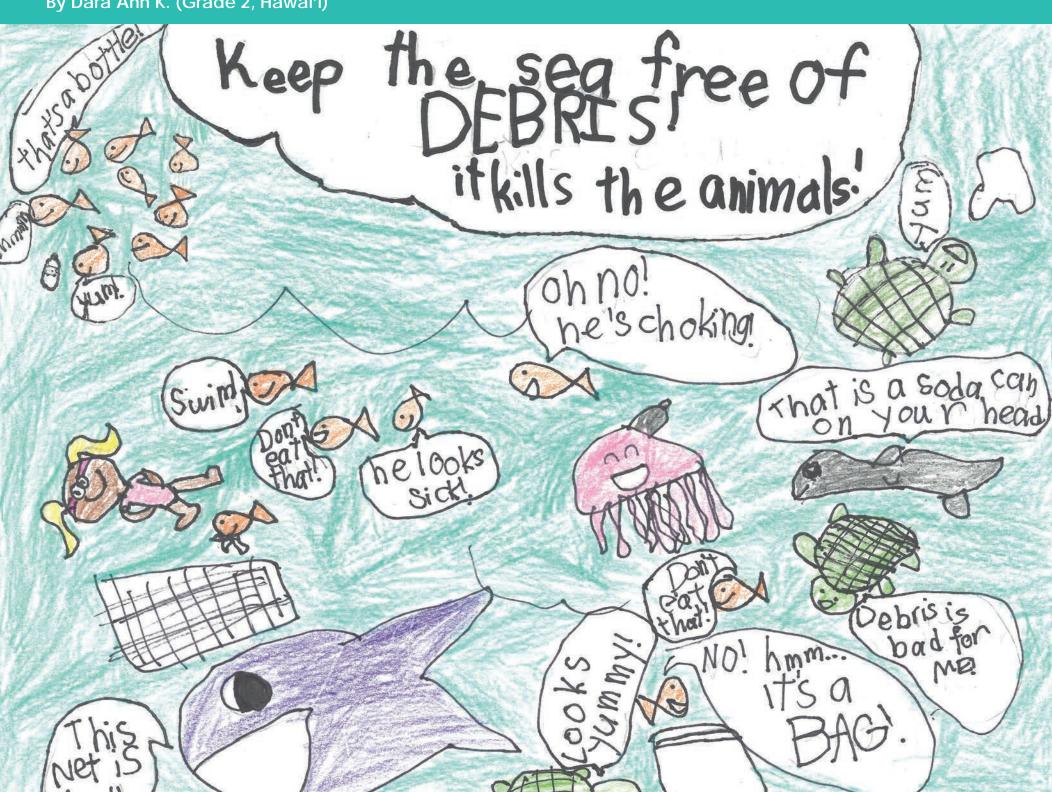

- Linda G. (Ohio)

When people litter it can kill fish and sea animals. People should kill fish by eating them not trapping them. Something I could do for my community is having a beach

- Ellery S. (South Carolina)