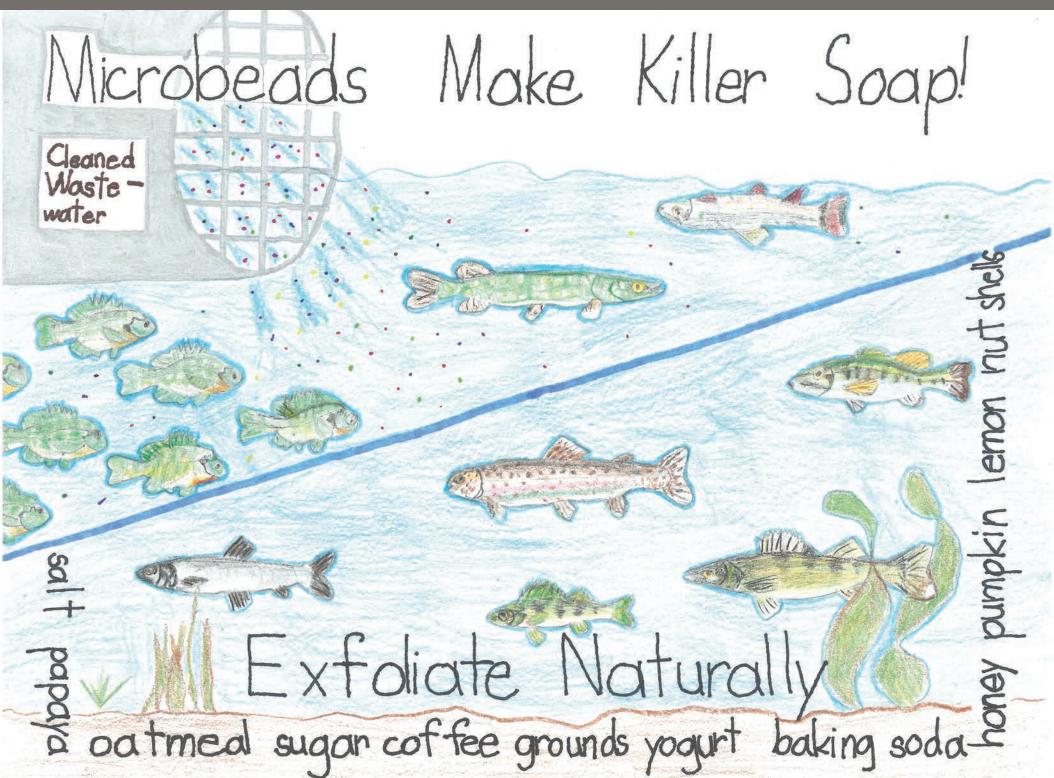

- Molly C. (Florida)

**NOVEMBER** 

Microbeads are tiny plastic balls found in some soaps. They go through water treatment facilities and are not removed because they are so small. Microbeads can soak up chemicals from lake water. Fish eat microbeads and these chemicals get into fish. When we eat fish, we might get these chemicals into our bodies.