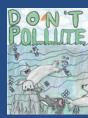

JULY

People should not pollute because animals in the water would be contaminated. If there is garbage in the ocean then the animals will someday end up eating the trash and will get sick which is not healthy. I drew this picture to persuade people not to pollute.