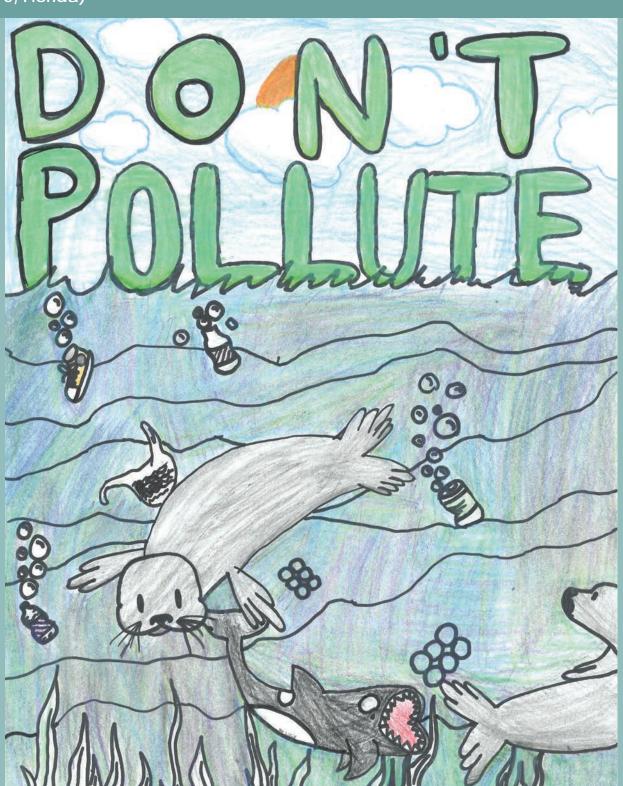

| 22     | 23      | 24        | 25             | 26     | 27       |
|                                 |        |         |           |                |        |          |
| Father's Day<br>Summer Solstice |        |         |           |                |        |          |
|                                 |        |         |           |                |        |          |
| 28                              | 29     | 30      |           |                |        |          |
|                                 |        |         |           |                |        |          |
|                                 |        |         |           |                |        | /        |
|                                 |        |         |           |                |        |          |



### JULY 2015

| SUNDAY | MONDAY | TUESDAY | WEDNESDAY | THURSDAY | FRIDAY | SATURDAY            |
|--------|--------|---------|-----------|----------|--------|---------------------|
|        |        |         | 1         | 2        | 3      | 4                   |
|        |        |         |           |          |        | Independence<br>Day |
| 5      | 6      | 7       | 8         | 9        | 10     | 11                  |
| 12     | 13     | 14      | 15        | 16       | 17     | 18                  |
| 19     | 20     | 21      | 22        | 23       | 24     | 25                  |
| 26     | 27     | 28      | 29        | 30       | 31     |                     |

By Diego D. (Grade 7, Washington)



### AUGUST 2015

 JULY 2015

 S
 M
 T
 W
 T
 F
 S

 1
 2
 3
 4

 5
 6
 7