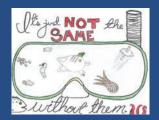

- Elizabeth S. (Virginia)

**AUGUST** 

In my picture it shows how beautiful the oceans can be without marine debris. Imagine this sight without marine debris.

- Diego D. (Washington)

**DECEMBER** 

Marine debris can kill the environment by choking sea animals and poisonous chemicals can also kill sea animals. What we can do to help is to stop polluting the sea environment. We can keep our trash to throw somewhere reasonable. Please save the environment and stop polluting.