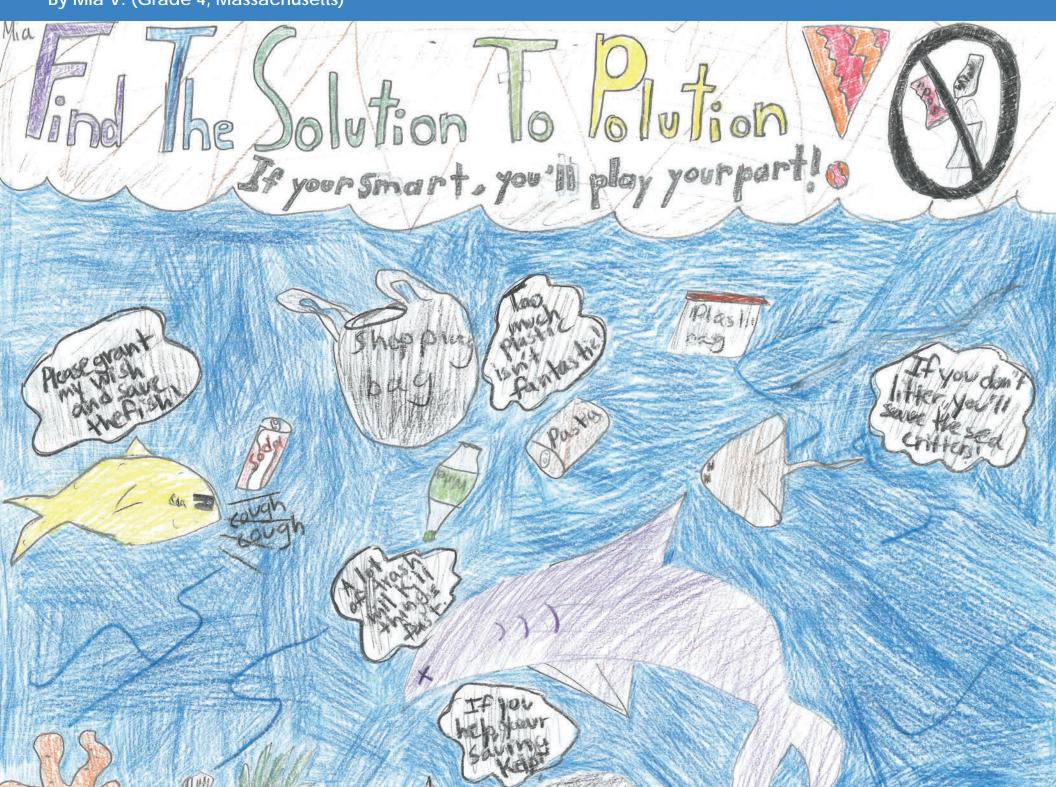

- Elizabeth S. (Virginia)

**AUGUST** 

In my picture it shows how beautiful the oceans can be without marine debris. Imagine this sight without marine debris.

- Diego D. (Washington)

**DECEMBER** 

Marine debris can kill the environment by choking sea animals and poisonous chemicals can also kill sea animals. What we can do to help is to stop polluting the sea environment. We can keep our trash to throw somewhere reasonable. Please save the environment and stop polluting.

- Mia V. (Massachusetts)

www.MarineDebris.noaa.gov

Please recycle.