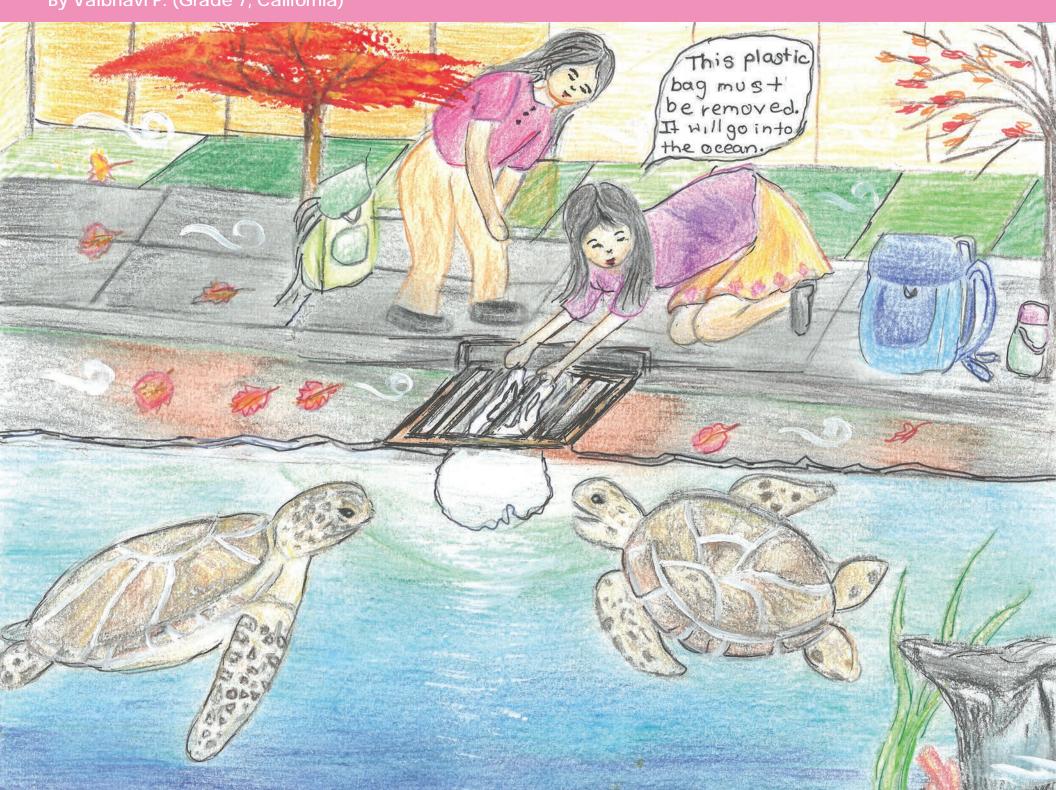

By Vaibhavi P. (Grade 7, California)

- Julia D. (Ohio)

MAY

Debris that goes through the storm drain usually ends up in the ocean. Turtles often mistake plastic bags as jelly fish and eat them. This results in turtles choking on the bags and dying. We should minimize the use of plastic bags and dispose them properly. If I see any substance that

- Vaibhavi P. (California)

**SEPTEMBER** 

Debris, such as plastic bags, fishing materials and six pack rings, balloons, etc., are eaten by animals that then become ill and die. Some animals suffocate. I can help by recycling and using environmentally friendly materials. I can also clean up at the beach with my family and friends and spread the word about the effects of garbage in