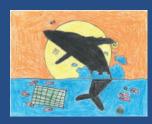

- Elizabeth S. (Virginia)

**AUGUST** 

In my picture it shows how beautiful the oceans can be without marine debris. Imagine this sight without marine debris.

- Diego D. (Washington)

**DECEMBER** 

Marine debris can kill the environment by choking sea animals and poisonous chemicals can also kill sea animals. What we can do to help is to stop polluting the sea environment. We can keep our trash to throw somewhere reasonable. Please save the environment and stop polluting.