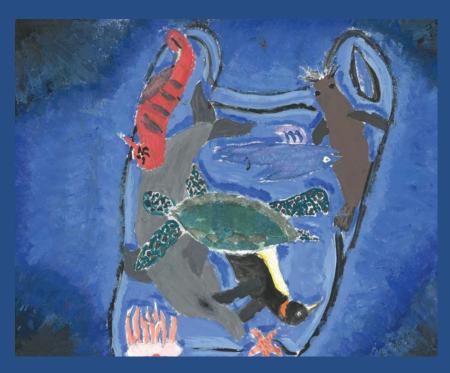

- Ioanna S. (New York)

Marine debris kills the animals! Sadly a food chain can break To help, I can pick up rubbish and

- Dara Ann K. (Hawai'i)

JUNE

Marine debris is very harmful and dangerous to undersea creatures. Marine wildlife can get hurt by marine debris. It also can cost a lot of money to fix. But you can help fix it by just cleaning beaches and