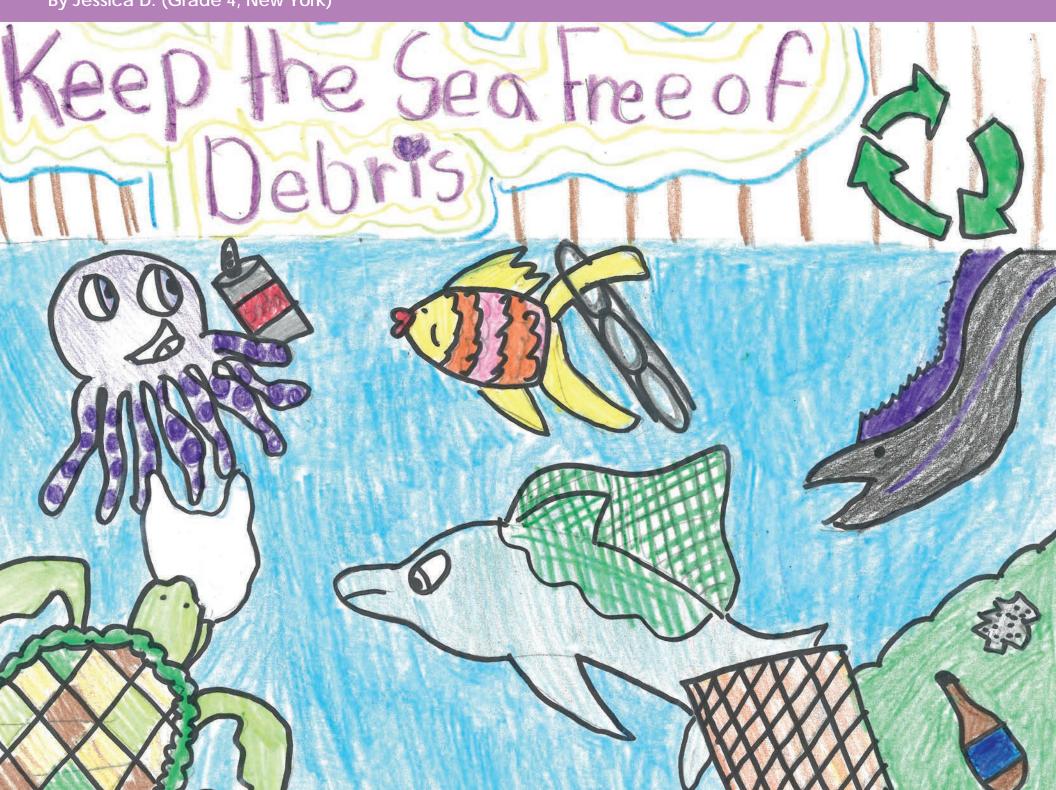

- Ioanna S. (New York)

Marine debris kills the animals! Sadly a food chain can break To help, I can pick up rubbish and

- Dara Ann K. (Hawai'i)

JUNE

Marine debris is very harmful and dangerous to undersea creatures. Marine wildlife can get hurt by marine debris. It also can cost a lot of money to fix. But you can help fix it by just cleaning beaches and

- Jessica D. (New York)

**OCTOBER** 

In my picture, I have a seal being choked by a fishing net. There are many ways to stop marine debris: one bands before throwing them away. Also another way is by making sure that the fishermen make sure they throw away unnecessary nets that are old or