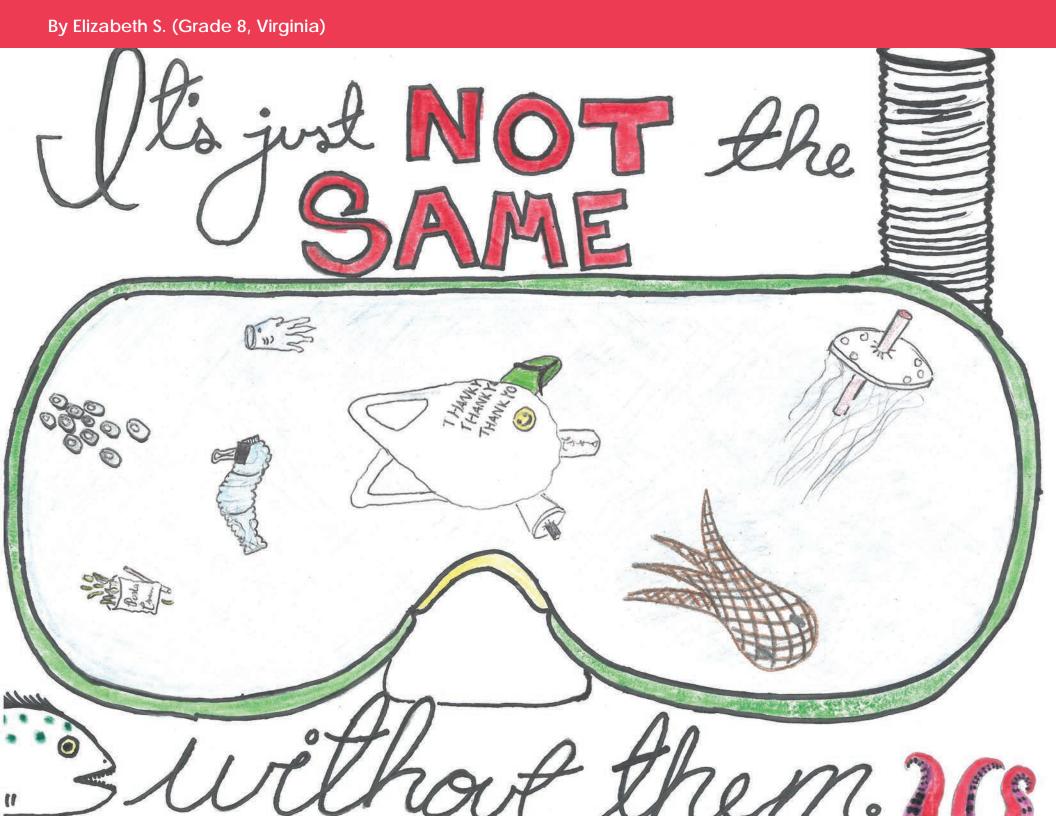

- Johanna B. (Minnesota)

**APRIL** 

aquatic features. Marine debris is ugly and very harmful, if you are going to pollute the ocean, you must say goodbye to its now plentiful wildlife I will reduce, reuse, and recycle to keep our ocean free of trash, but that's not enough, so I will raise awareness and help think of creative ways to clean the ocean.

- Elizabeth S. (Virginia)

**AUGUST** 

In my picture it shows how beautiful the oceans can be without marine debris. Imagine this sight without marine debris.

- Diego D. (Washington)

**DECEMBER** 

Marine debris can kill the environment by choking sea animals and poisonous chemicals can also kill sea animals. What we can do to help is to stop polluting the sea environment. We can keep our trash to throw somewhere reasonable. Please save the environment and stop polluting.