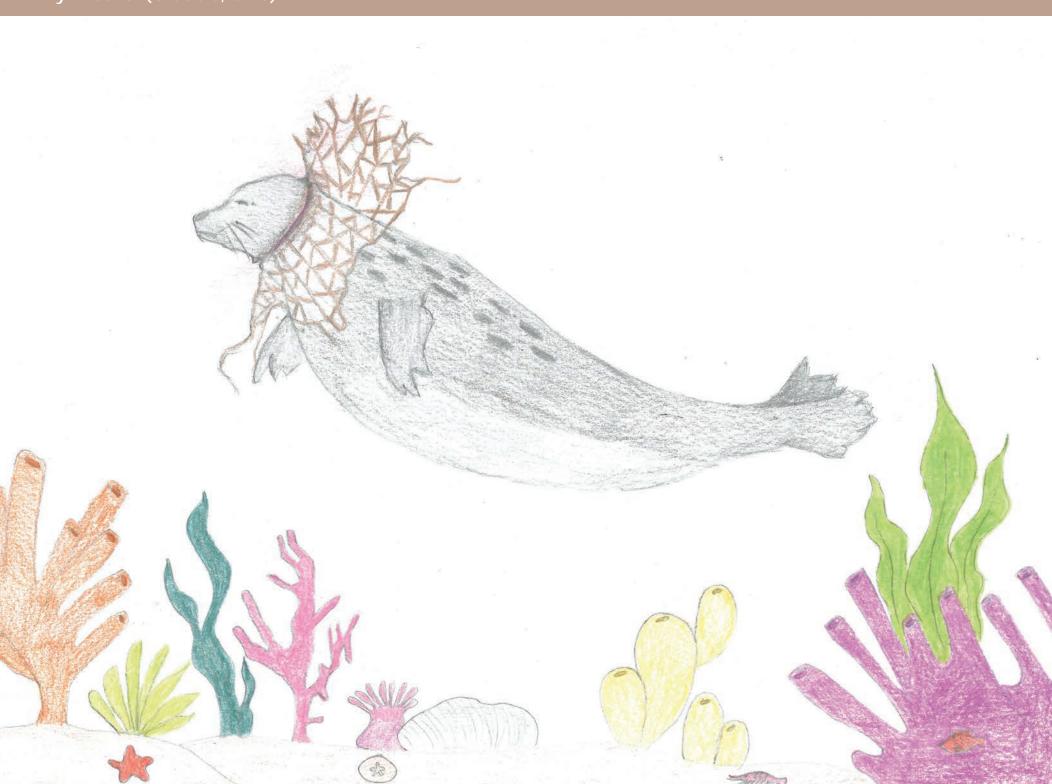

- Jessica D. (New York)

**OCTOBER** 

In my picture, I have a seal being choked by a fishing net. There are many ways to stop marine debris: one bands before throwing them away. Also another way is by making sure that the fishermen make sure they throw away unnecessary nets that are old or