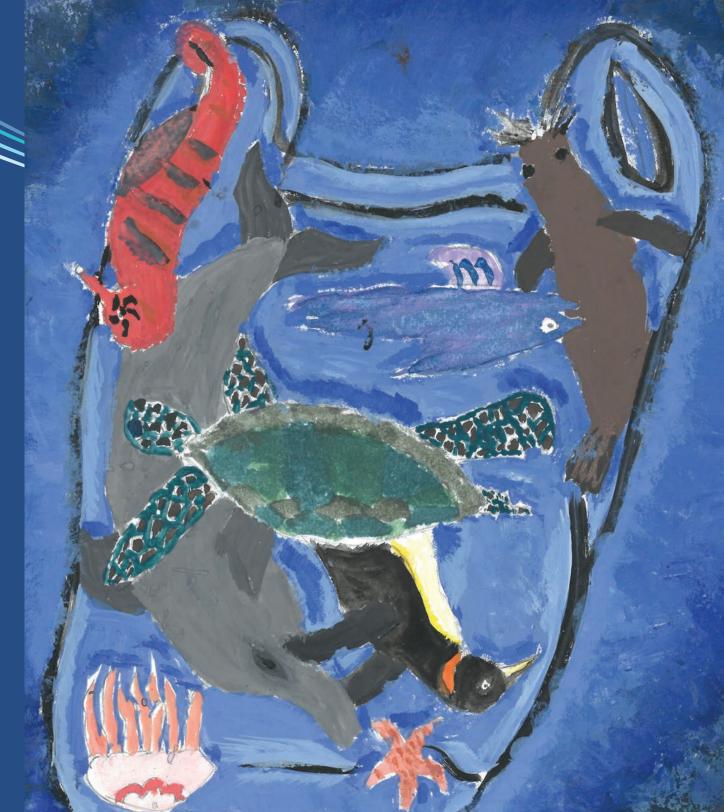

- Ioanna S. (New York)

Marine debris kills the animals! Sadly a food chain can break To help, I can pick up rubbish and

- Dara Ann K. (Hawai'i)

JUNE

Marine debris is very harmful and dangerous to undersea creatures. Marine wildlife can get hurt by marine debris. It also can cost a lot of money to fix. But you can help fix it by just cleaning beaches and