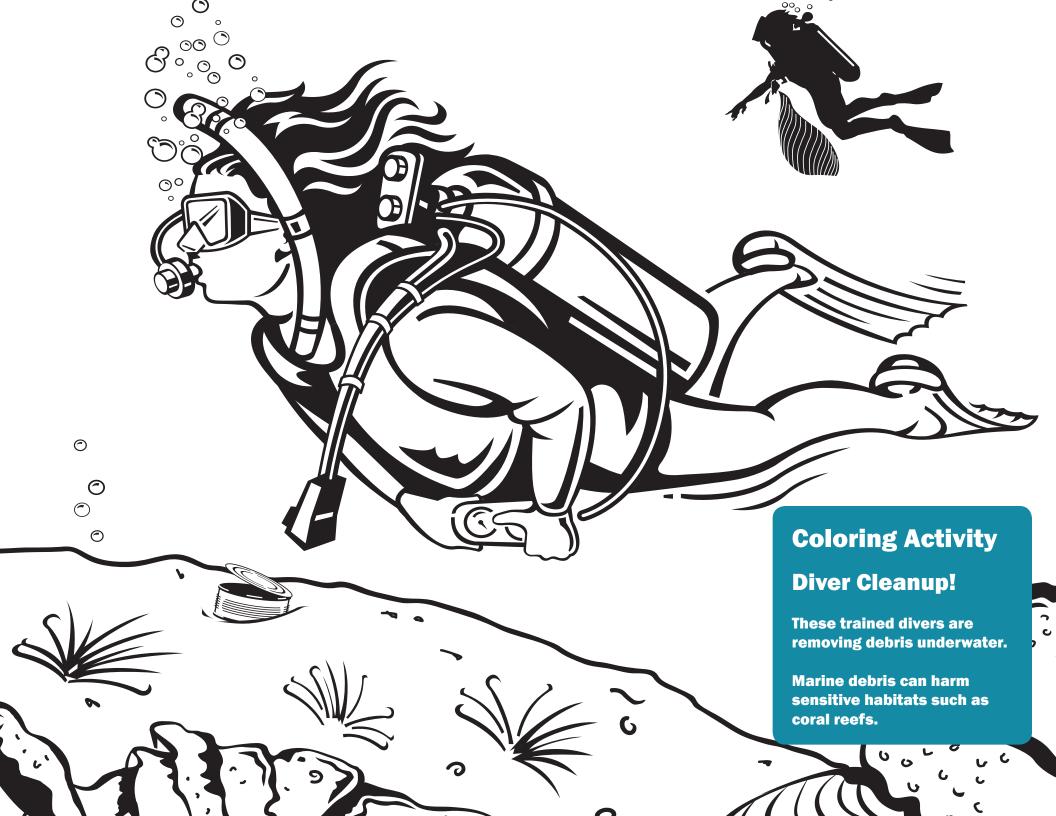

#### **Coloring Activity**

Many marine animals mistake trash for food. Turtles, for example, sometimes eat plastic bags and balloons because they look like jellyfish - a main diet source for many sea turtles.

#### **Instructions:**

Count and color all the trash items in this turtle's stomach.

How many pieces of marine debris did you find?