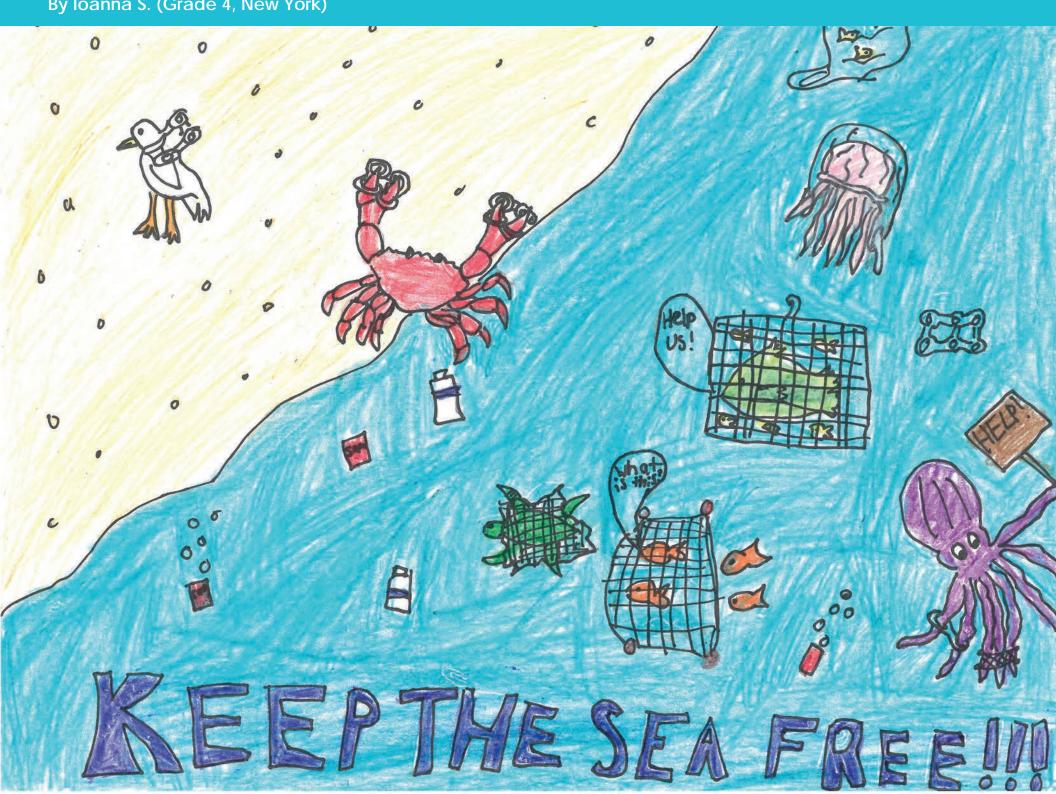

- Ioanna S. (New York)

Marine debris kills the animals! Sadly a food chain can break To help, I can pick up rubbish and

- Dara Ann K. (Hawai'i)

JUNE

Marine debris is very harmful and dangerous to undersea creatures. Marine wildlife can get hurt by marine debris. It also can cost a lot of money to fix. But you can help fix it by just cleaning beaches and