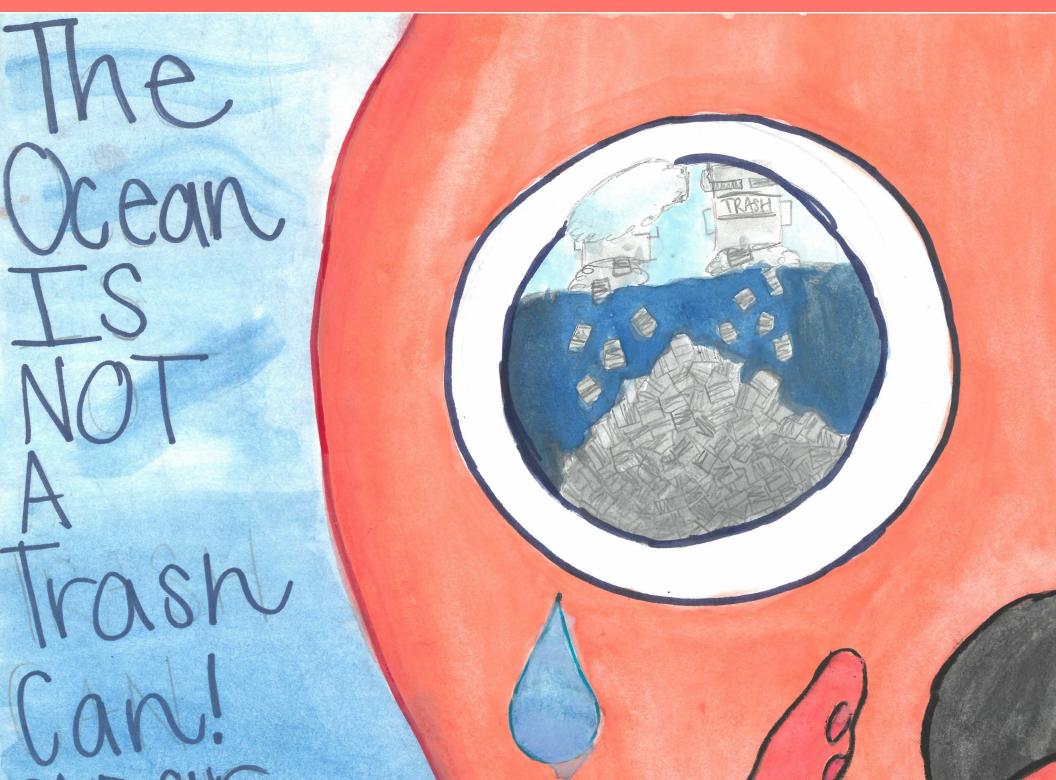

- Carson M. (Grade 3, Georgia)

Please don't TRASH where we SPLACH

SEPTEMBER

"Marine debris harms wildlife. Items like fishing line and six-pack rings aet tanaled around animals and cause injury or death. Birds and fish and sea turtles can mistake plastic for food. People need to use less stuff and make better choices. Everyone should properly dispose of fishing line and buy reusable products. Always remember to reduce, reuse, and recycle!"