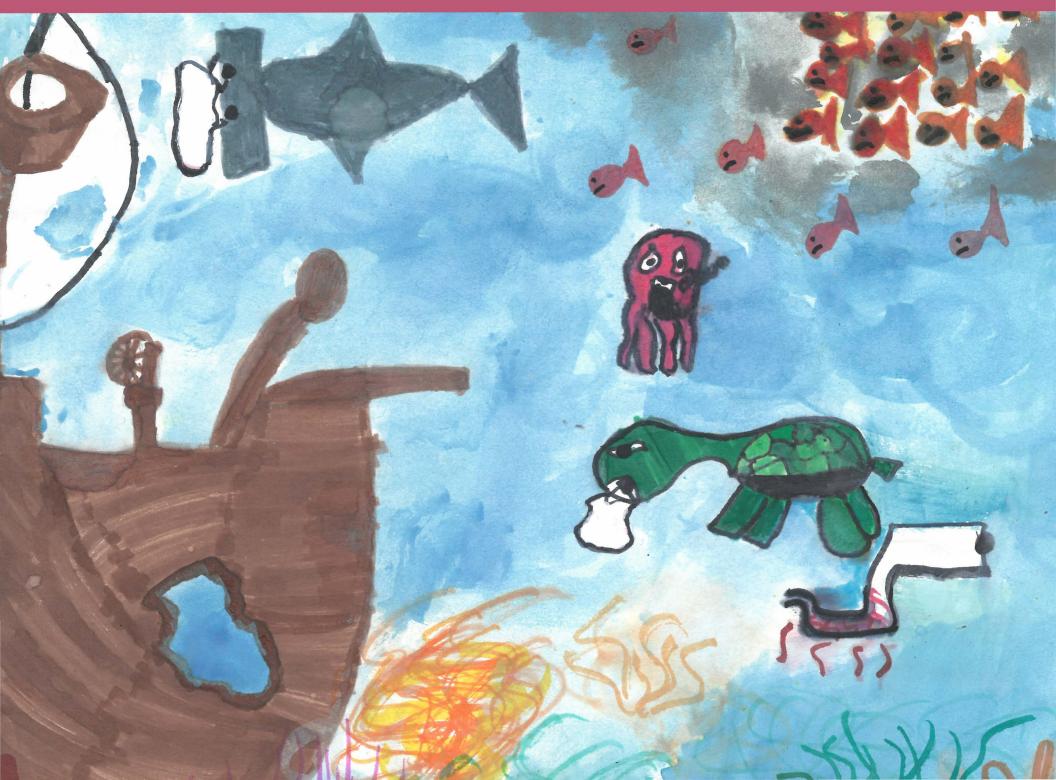

- Malley M. (Grade 8, Michigan)

the wildlife. It has gotten so bad in the

- Natalie B. (Grade 7, California)

"Marine debris impacts our ocean by people putting in plastic and other trash to our oceans. It ruins the animals' habitat and also what they eat. Many animals and creatures are dying because of pollution, soon they are going to be extinct. I will try to recycle more and make garbage into something else. Its better to keep than to throw awav."