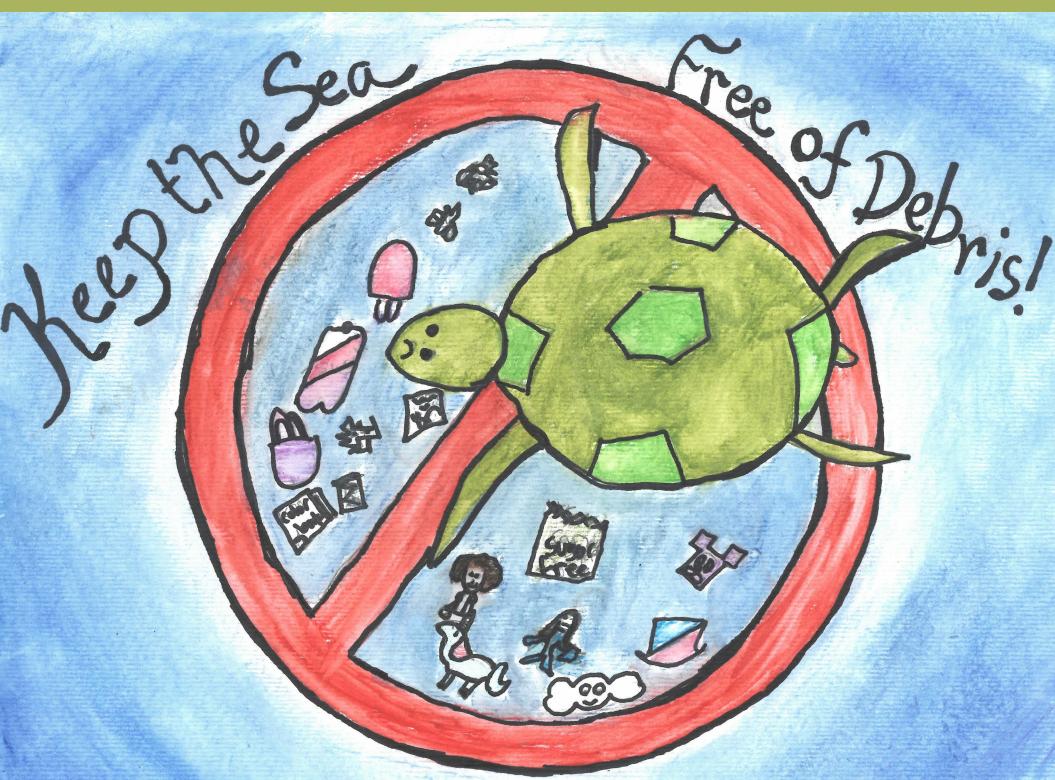

- Carson M. (Grade 3, Georgia)

Please don't TRASH where we SPLACH

SEPTEMBER

"Marine debris harms wildlife. Items like fishing line and six-pack rings aet tanaled around animals and cause injury or death. Birds and fish and sea turtles can mistake plastic for food. People need to use less stuff and make better choices. Everyone should properly dispose of fishing line and buy reusable products. Always remember to reduce, reuse, and recycle!"

- James S. (Grade 6, Louisiana)

"Marine debris hurts our ocean. Rubbish can look like food to animals. Trash traps animals. Do not litter in the ocean. I can help keep the ocean safe. The best ocean is a clean ocean. I can be part of the solution. I can clean the beaches. I can help stop debris."