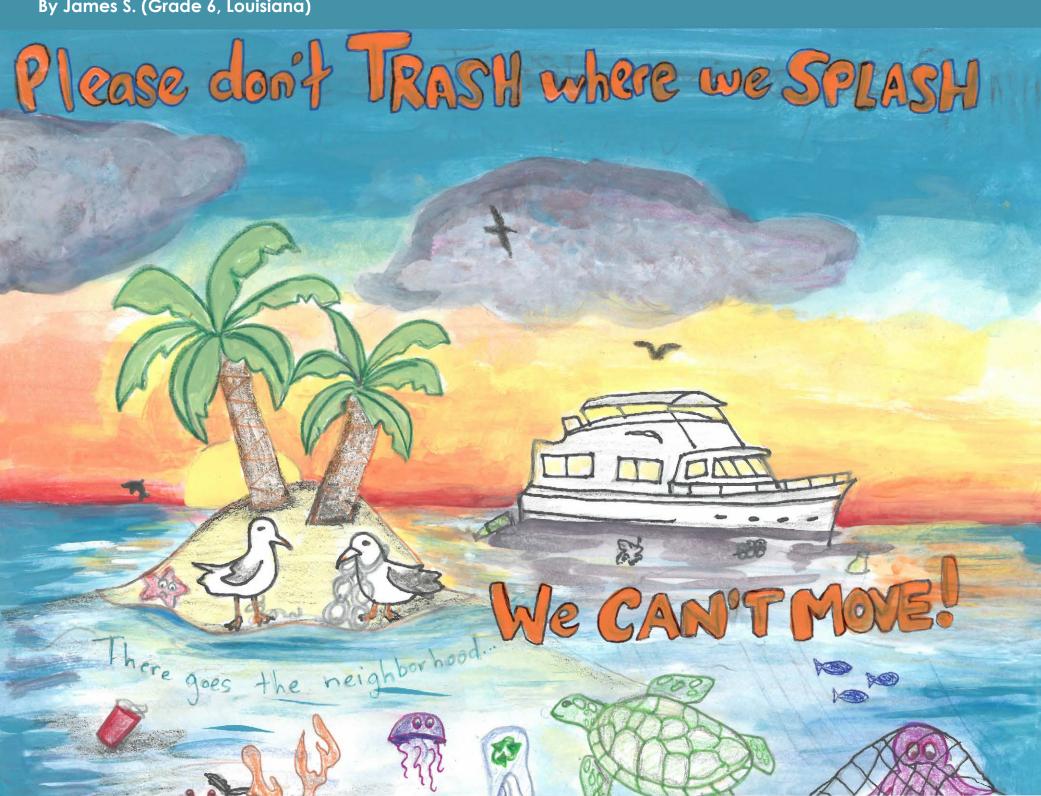

- Carson M. (Grade 3, Georgia)

Please don't TRASH where we SPLACH

SEPTEMBER

"Marine debris harms wildlife. Items like fishing line and six-pack rings aet tanaled around animals and cause injury or death. Birds and fish and sea turtles can mistake plastic for food. People need to use less stuff and make better choices. Everyone should properly dispose of fishing line and buy reusable products. Always remember to reduce, reuse, and recycle!"

- James S. (Grade 6, Louisiana)

"Marine debris hurts our ocean. Rubbish can look like food to animals. Trash traps animals. Do not litter in the ocean. I can help keep the ocean safe. The best ocean is a clean ocean. I can be part of the solution. I can clean the beaches. I can help stop debris."