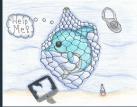

### **Coloring Activity**

Many marine animals mistake trash for food. Turtles, for example, sometimes eat plastic bags and balloons because they look like jellyfish - a main diet source for many sea turtles.

Instructions: Count and color all the trash items in this turtle's stomach.

How many pieces of marine debris did you find?

OUTSIDE

|    | D  | ECE | MBEF | 201 | 6  |    |    | F  | EBRU | JARY | 201 | 7  |   |
|----|----|-----|------|-----|----|----|----|----|------|------|-----|----|---|
| S  | М  | Т   | W    | Т   | F  | S  | S  | М  | Т    | W    | Т   | F  | 0 |
|    |    |     |      | 1   | 2  | 3  |    |    |      | 1    | 2   | 3  | 4 |
| 4  | 5  | 6   | 7    | 8   | 9  | 10 | 5  | 6  | 7    | 8    | 9   | 10 | 1 |
| 11 | 12 | 13  | 14   | 15  | 16 | 17 | 12 | 13 | 14   | 15   | 16  | 17 | 1 |
| 18 | 19 | 20  | 21   | 22  | 23 | 24 | 19 | 20 | 21   | 22   | 23  | 24 | 2 |
| 25 | 26 | 27  | 28   | 29  | 30 | 31 | 26 | 27 | 28   |      |     |    |   |