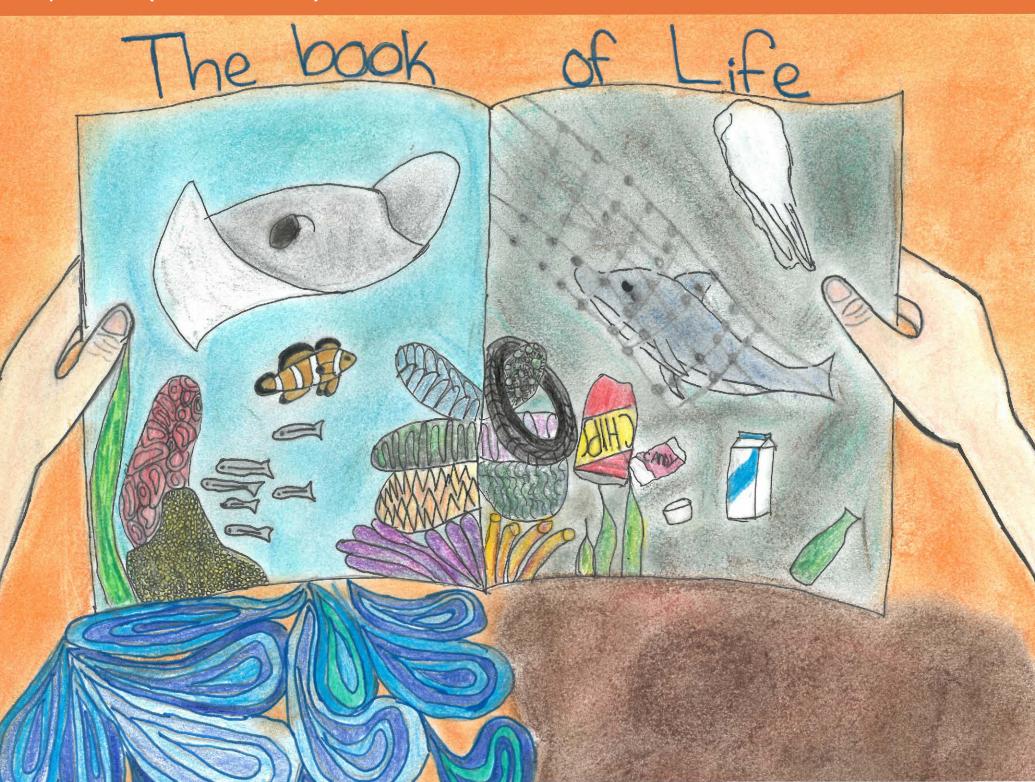

- Dayoung L. (Grade 5, Hawaii)

"Marine debris impacts our oceans

keep our ocean clean by recycling

- Lexy F. (Grade 3, Texas)

more and picking up trash more."

by killing our animals. I will help

OCTOBER

"In my book of life, I have one side that is clean and beautiful, the way we want it to be, and the other side is filled with garbage, and that is our reality. However, if we want life to continue, then we must make a change. To do this, I will minimize the use of plastic bags in our everyday life. I can also help by cutting up beverage holders before disposing them."

"It destroys our coral reefs and kills

ocean that there is a lot of garbage

in the middle of our ocean. I will use

alternatives to plastic and spread the

wildlife so we can save our lakes and

word about what plastic is doing to our

- Malley M. (Grade 8, Michigan)

the wildlife. It has gotten so bad in the

- Natalie B. (Grade 7, California)

"Marine debris impacts our ocean by people putting in plastic and other trash to our oceans. It ruins the animals' habitat and also what they eat. Many animals and creatures are dying because of pollution, soon they are going to be extinct. I will try to recycle more and make garbage into something else. Its better to keep than to throw awav."