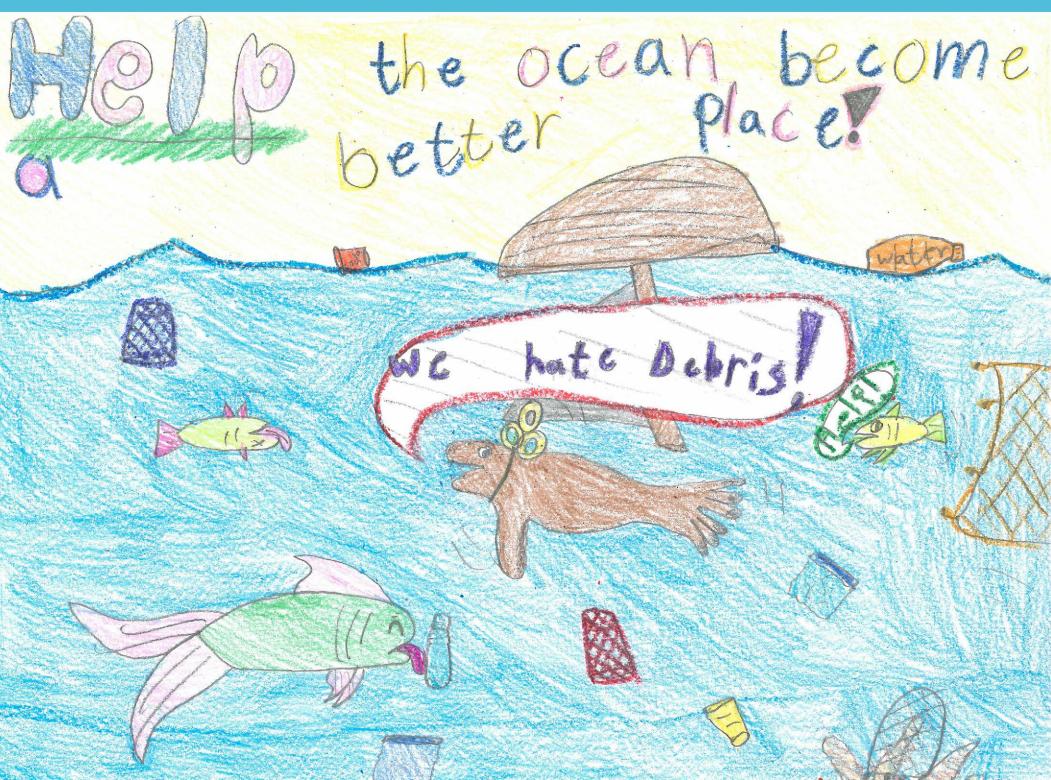

- Sallie S. (Grade 7, Washington)

JULY

AUGUST

Plastic bags choke sharks and turtles. Sunken boats can ruin beautiful homes and change the way marine nature. I will try to recycle all trash. I also want to learn as much as I can and spread the word to others, so they can