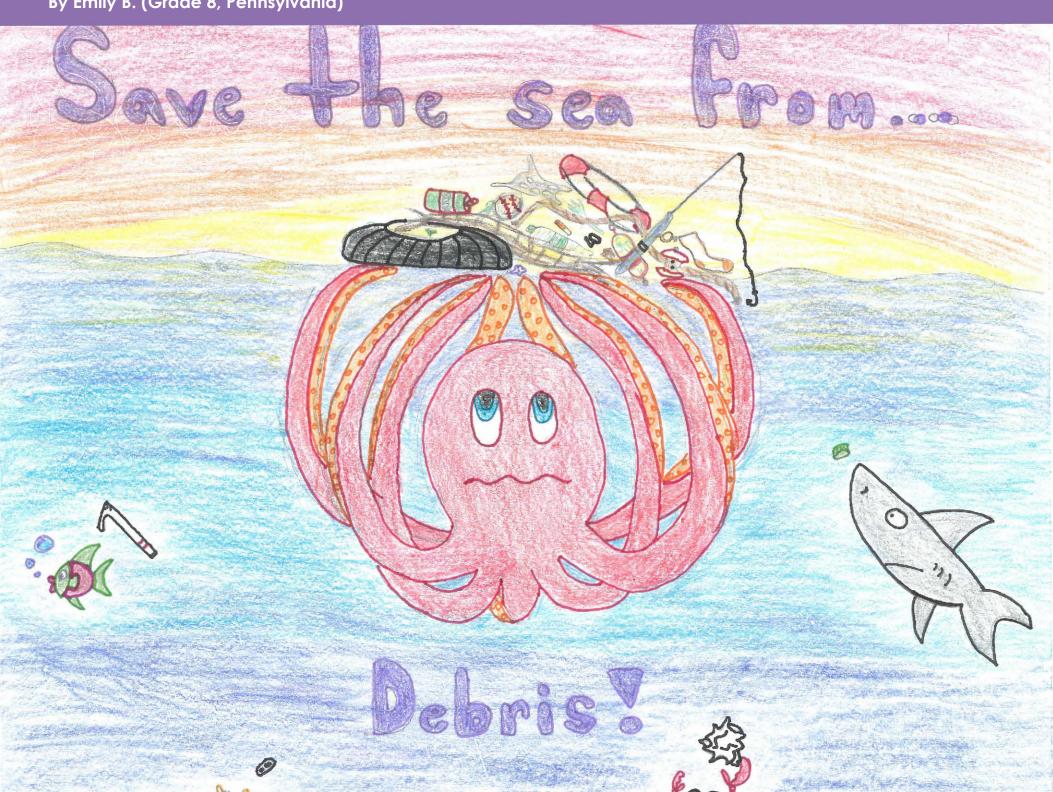

- Genae W. (Grade 2, Georgia)

Save the sea From ....

ocean."

NOVEMBER

DECEMBER

"Marine debris impacts our ocean and lakes by killing and hurting the animals a lot. It also makes the water very dirty and no one wants to go on a dirty beach. I will always bring a trash bag to put trash into when I go to the beach."

- Emily B. (Grade 8, Pennsylvania)

https://MarineDebris.noaa.aov

**NOAA Marine Debris Program** Office of Response and Restoration National Ocean Service National Oceanic and Atmospheric Administration **U.S. Department of Commerce** 