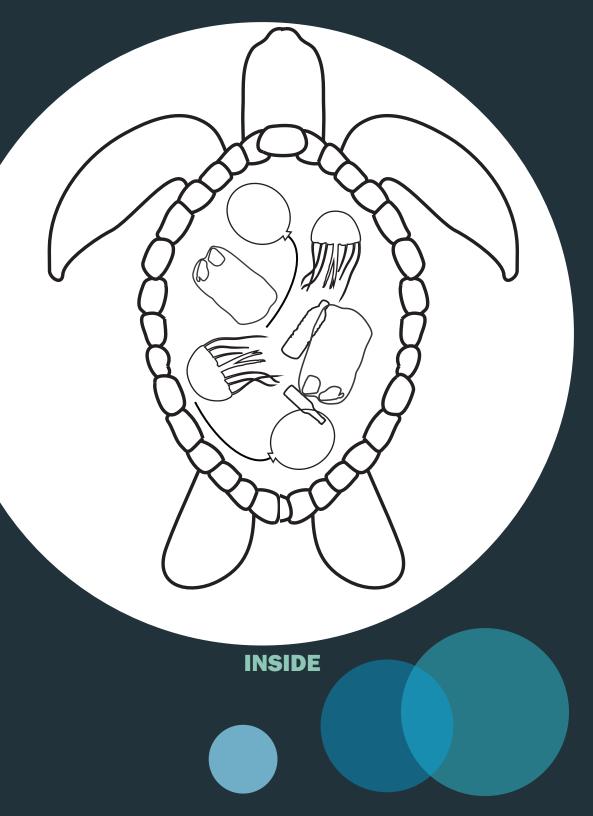

### **Coloring Activity**

Many marine animals mistake trash for food. Turtles, for example, sometimes eat plastic bags and balloons because they look like jellyfish - a main diet source for many sea turtles.

Instructions: Count and color all the trash items in this turtle's stomach.

How many pieces of marine debris did you find?

OUTSIDE

|    | D  | ECE | MBEF | 201 | 6  |    |    | F  | EBRU | JARY | 201 | 7  |   |
|----|----|-----|------|-----|----|----|----|----|------|------|-----|----|---|
| S  | М  | Т   | W    | Т   | F  | S  | S  | М  | Т    | W    | Т   | F  | 0 |
|    |    |     |      | 1   | 2  | 3  |    |    |      | 1    | 2   | 3  | 4 |
| 4  | 5  | 6   | 7    | 8   | 9  | 10 | 5  | 6  | 7    | 8    | 9   | 10 | 1 |
| 11 | 12 | 13  | 14   | 15  | 16 | 17 | 12 | 13 | 14   | 15   | 16  | 17 | 1 |
| 18 | 19 | 20  | 21   | 22  | 23 | 24 | 19 | 20 | 21   | 22   | 23  | 24 | 2 |
| 25 | 26 | 27  | 28   | 29  | 30 | 31 | 26 | 27 | 28   |      |     |    |   |