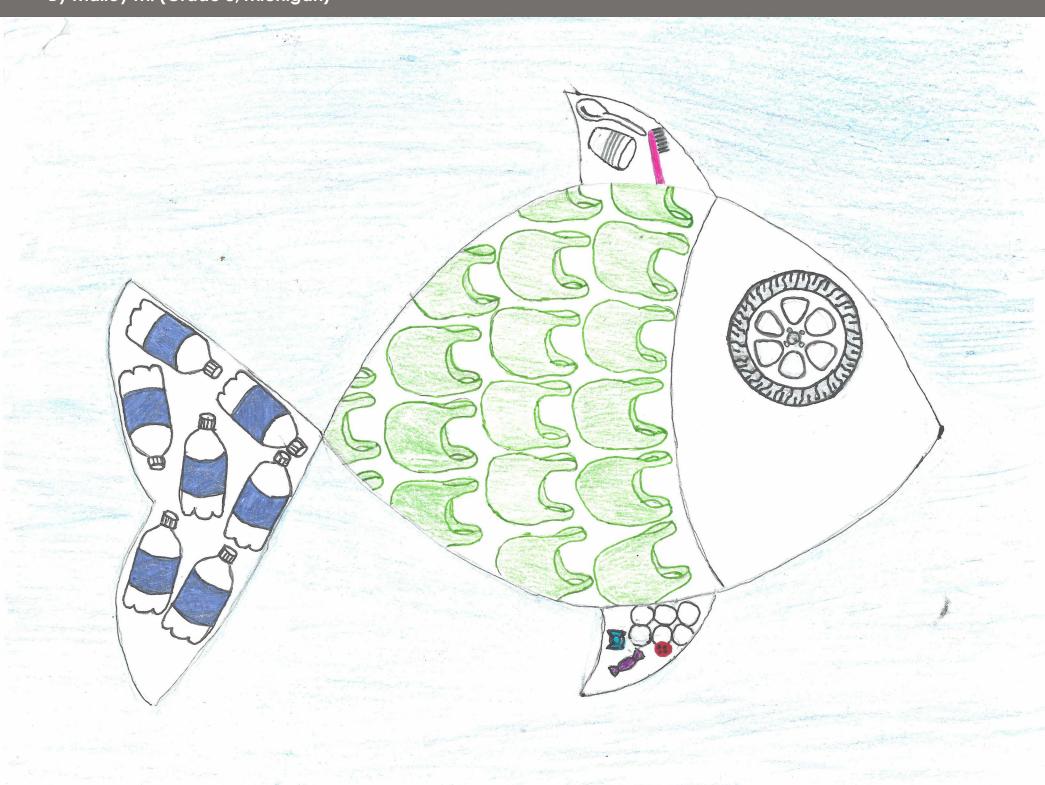

"It destroys our coral reefs and kills

ocean that there is a lot of garbage

in the middle of our ocean. I will use

alternatives to plastic and spread the

wildlife so we can save our lakes and

word about what plastic is doing to our

- Malley M. (Grade 8, Michigan)

the wildlife. It has gotten so bad in the

- Natalie B. (Grade 7, California)

"Marine debris impacts our ocean by people putting in plastic and other trash to our oceans. It ruins the animals' habitat and also what they eat. Many animals and creatures are dying because of pollution, soon they are going to be extinct. I will try to recycle more and make garbage into something else. Its better to keep than to throw awav."