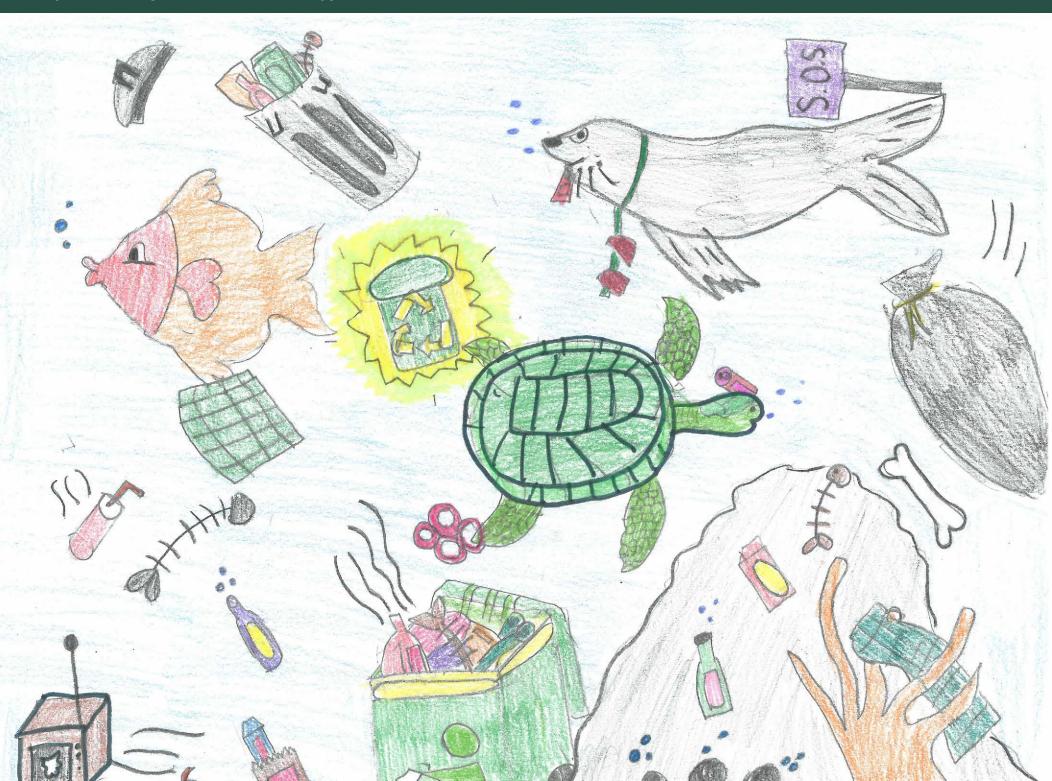

### **Coloring Activity**

Many marine animals mistake trash for food. Turtles, for example, sometimes eat plastic bags and balloons because they look like jellyfish - a main diet source for many sea turtles.

Instructions: Count and color all the trash items in this turtle's stomach.

How many pieces of marine debris did you find?

OUTSIDE

|    | D  | ECE | MBEF | 201 | 6  |    |    | F  | EBRU | JARY | 201 | 7  |   |
|----|----|-----|------|-----|----|----|----|----|------|------|-----|----|---|
| S  | М  | Т   | W    | Т   | F  | S  | S  | М  | Т    | W    | Т   | F  | 0 |
|    |    |     |      | 1   | 2  | 3  |    |    |      | 1    | 2   | 3  | 4 |
| 4  | 5  | 6   | 7    | 8   | 9  | 10 | 5  | 6  | 7    | 8    | 9   | 10 | 1 |
| 11 | 12 | 13  | 14   | 15  | 16 | 17 | 12 | 13 | 14   | 15   | 16  | 17 | 1 |
| 18 | 19 | 20  | 21   | 22  | 23 | 24 | 19 | 20 | 21   | 22   | 23  | 24 | 2 |
| 25 | 26 | 27  | 28   | 29  | 30 | 31 | 26 | 27 | 28   |      |     |    |   |