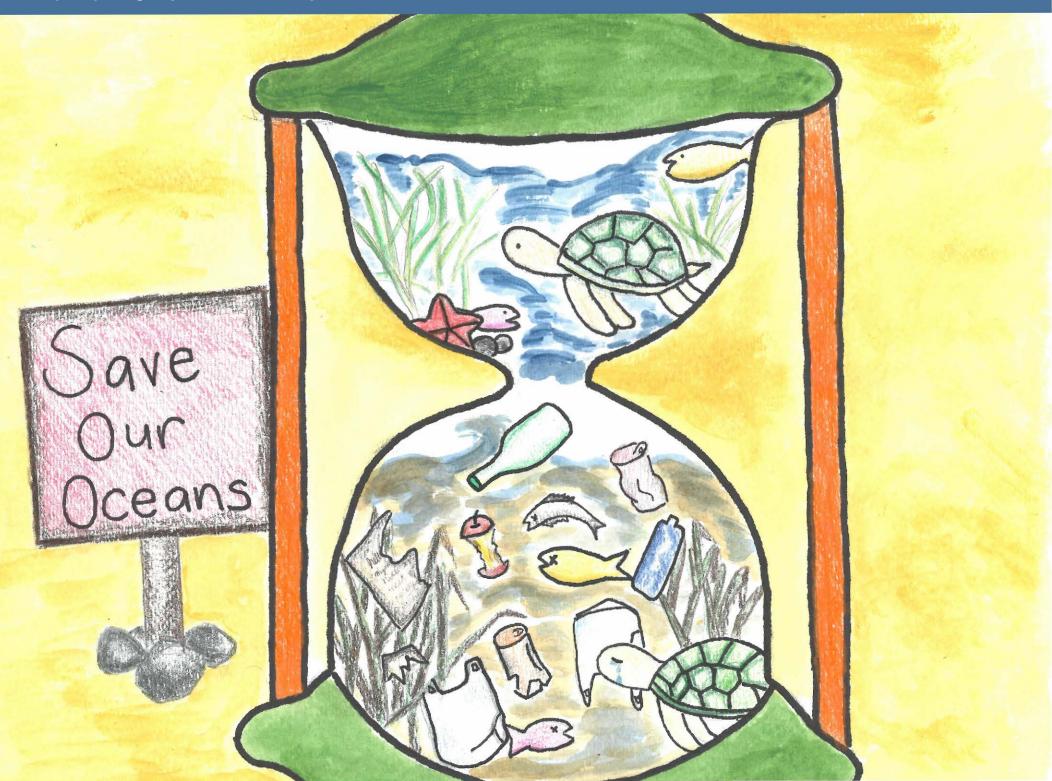

### 2016 "Keep the Sea Free of Debris!" Art Contest Winners

"Marine debris impacts our ocean gravely. It causes the animals to die, and it causes pollution. All of the littering and trash that we throw away, thinking it won't do anything actually does a lot! Just one plastic bag could kill many animals! When I see trash on a beach or near a lake, I will do my best to clear it up quickly so our earth and inhabitants will all be safe!"