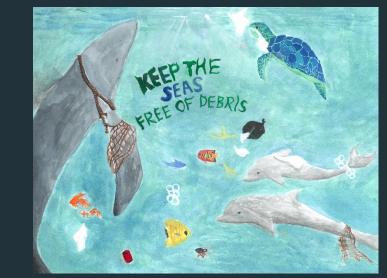

### Cover Art Kathy R. (Grade 8, California)

•

•

•

•

Ö

•

•

"Marine debris kills the ocean's inhabitants and makes the waters dangerous for living creatures. I try to help keep the waters clean by doing community service, cleaning the beach, and cleaning the roads. By cleaning the beaches and roads, it will hopefully bring down the amount of trash in the sea."