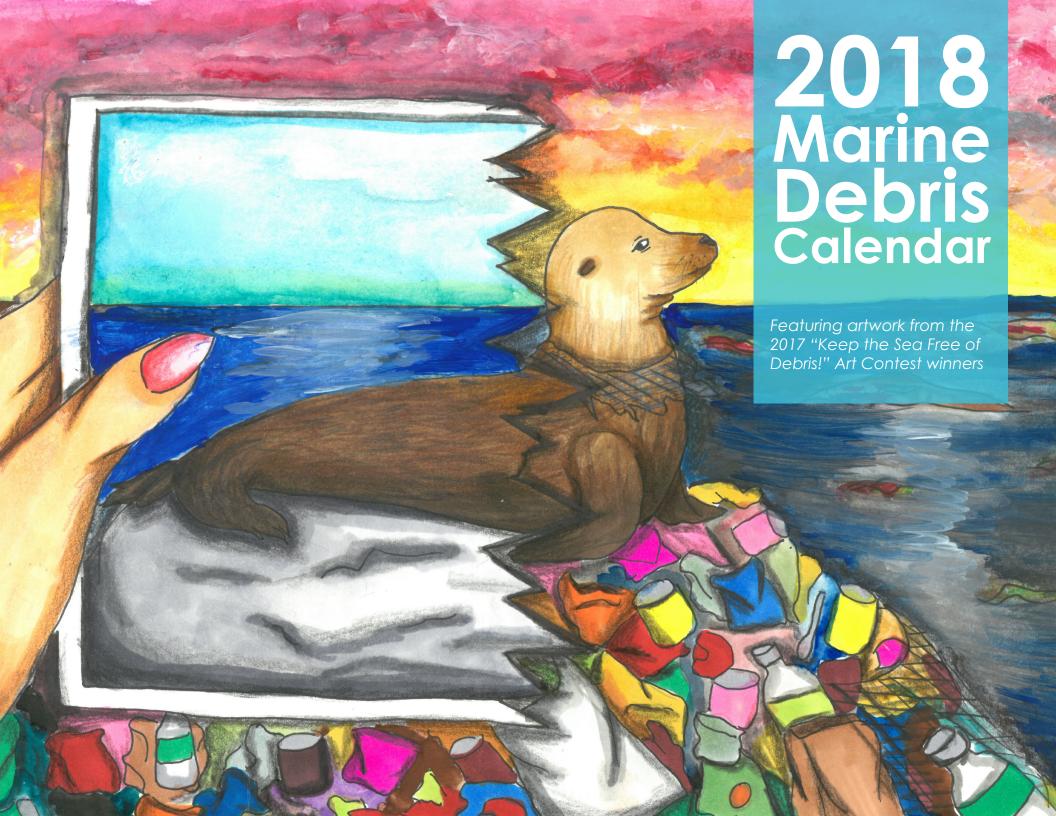

#### Cover Art Malisa L. (Grade 8, Hawaii)

"Marine debris affects many parts of the ocean. Every year marine and land animals die from trash in the ocean. I can pick up trash when I see it and recycle all of my plastics in order to keep our ocean debris free."