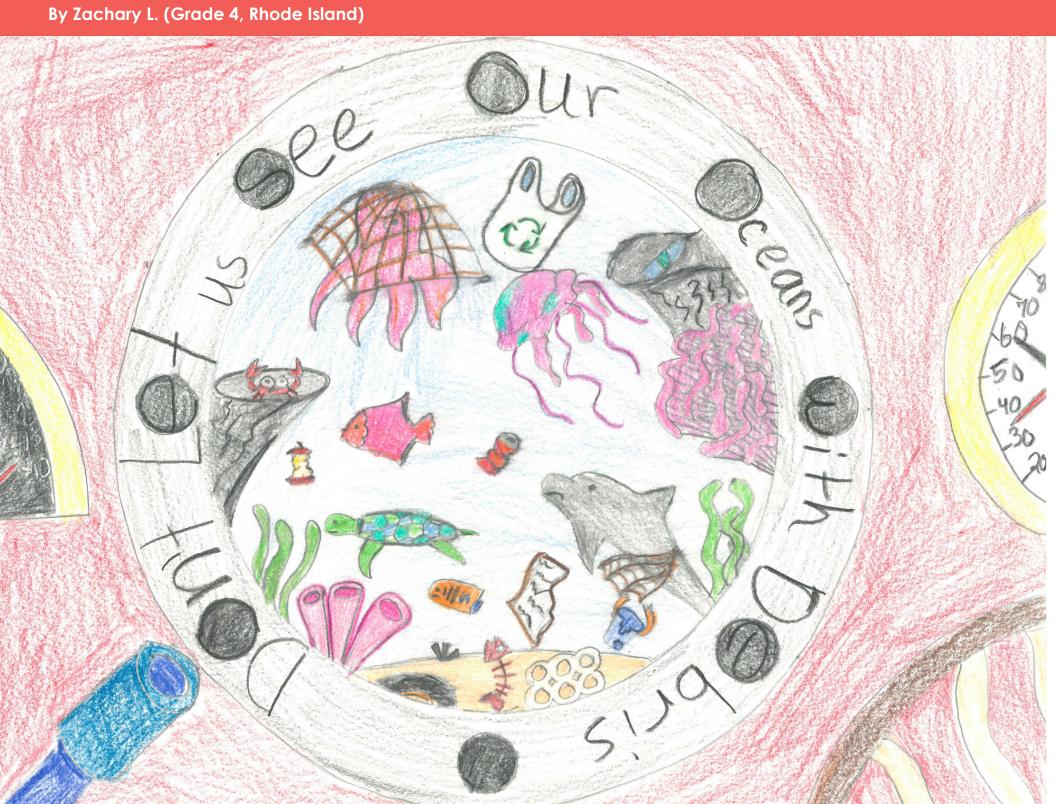

- Nicole N. (Grade 7, New Jersey)

**AUGUST** 

"Marine debris impacts our oceans by harming or killing sea life. I can help keep our oceans free of debris by organizing a clean the beach day."

- Zachary L. (Grade 4, Rhode Island)