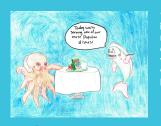

By Marguerite A. (Grade 4, California)

- Marguerite A. (Grade 4, California)

**FEBRUARY** 

"Marine debris impacts our ocean and Great Lakes by harming wildlife, both big and small. Birds, fish, and sea turtles mistake plastic for food and can gef tangled in fishing line and six-pack rings. Everyone can make a difference by making better choices. Dispose of trash responsibly. Buy reusable products. Always remember to reduce, reuse, and recycle!"