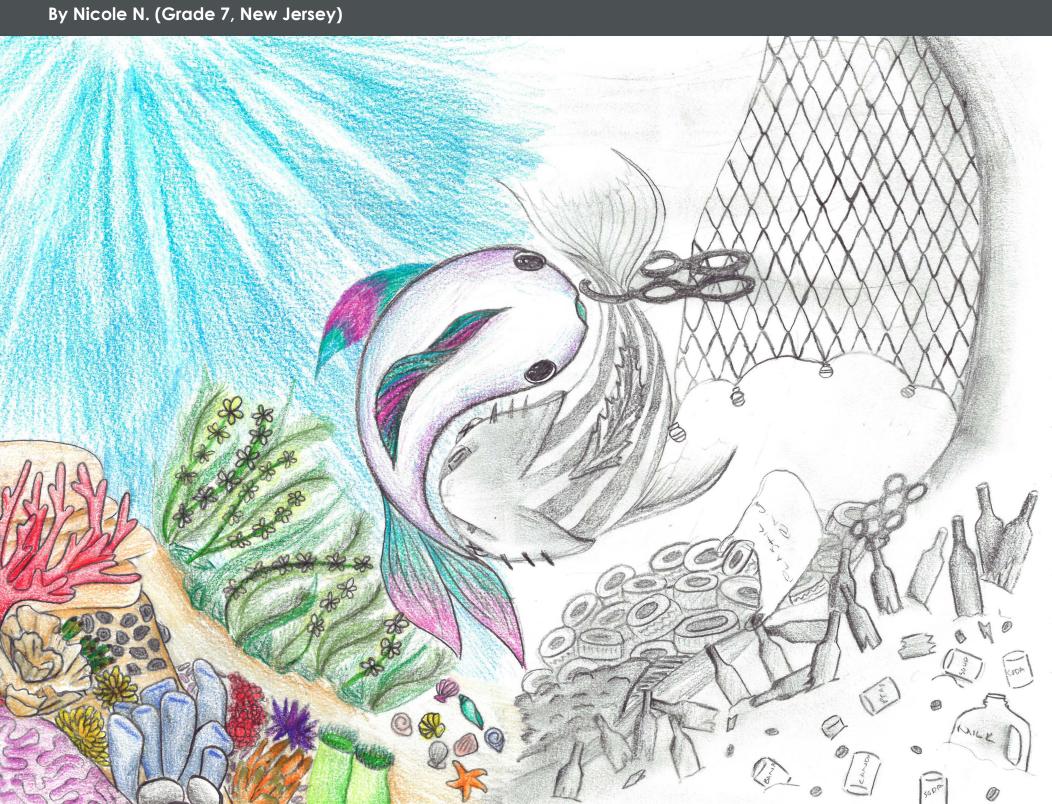

- Aman D. (Grade 1, North Carolina)

**APRIL** 

MARCH

"Marine debris impacts our oceans and Great Lakes by changing life in the ocean and disrupting the food web. If we litter plastics in the ocean, the fish will eat it. They will have an unhealthny life and could be digested by us. For that reason, I shall recycle more and avoid using products containing microplastics."

- Nicole N. (Grade 7, New Jersey)

**AUGUST** 

"Marine debris impacts our oceans by harming or killing sea life. I can help keep our oceans free of debris by organizing a clean the beach day."

- Zachary L. (Grade 4, Rhode Island)