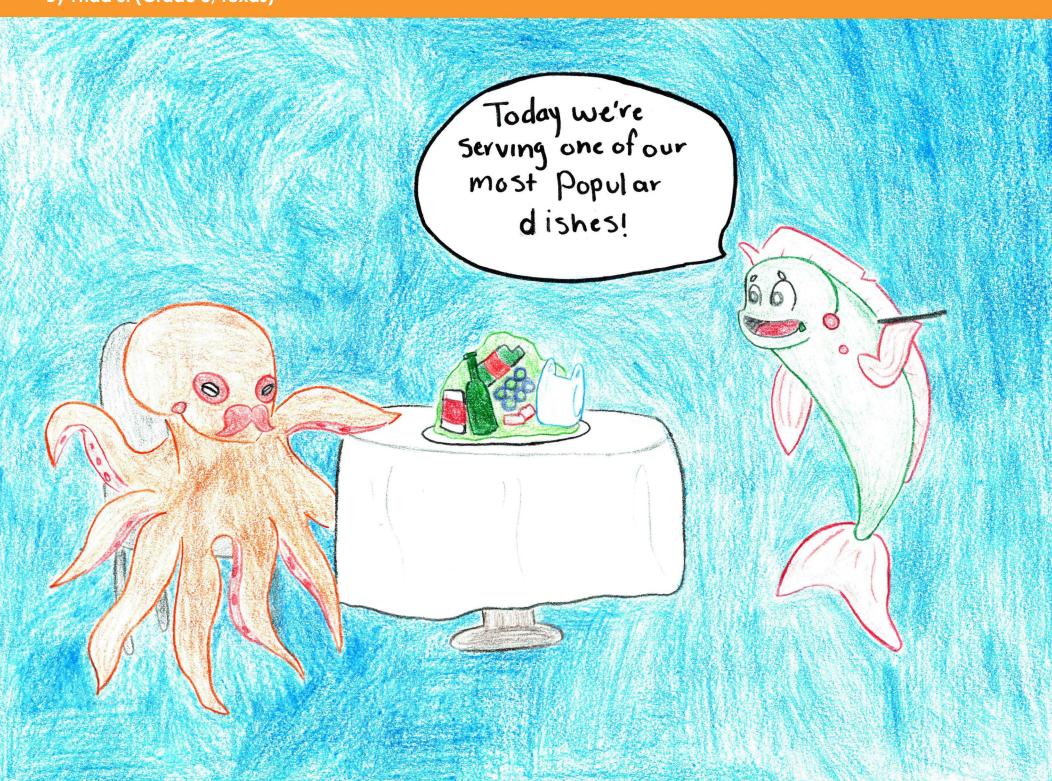

**DECEMBER** 

"One of the biggest issues with debris in oceans and lakes is that animals mistake it for food. This causes a lot of deaths of marine life. My family feels very strongly about this and every time we go to the beach we stay an extra hour to pick up trash."

- Frida S. (Grade 8, Texas)

https://MarineDebris.noaa.gov

Please recycle.