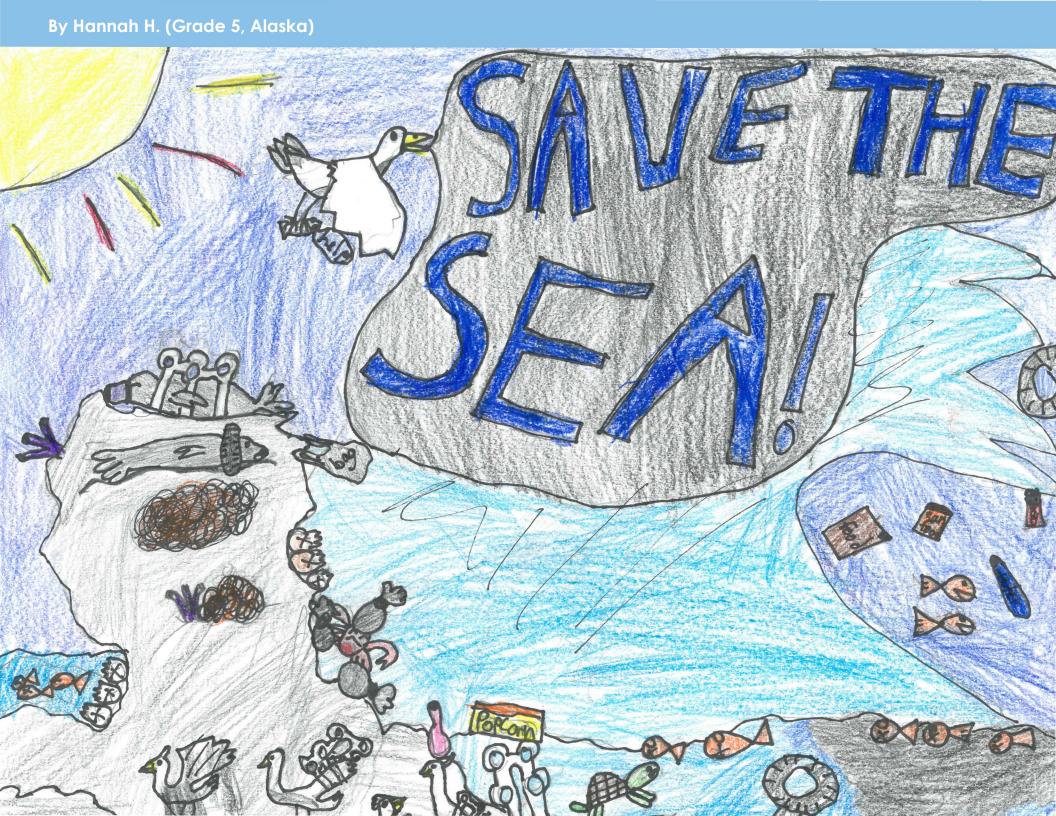

- Sasha H. (Grade 6, California)

signs on the place that have lots of debris. I would clean it up and help the animals in need. I think some people think it's okay to throw trash outside, but I want to stop this."

"I will set up lots of no littering

- Hannah H. (Grade 5, Alaska)

11111

"My picture is about marine debris. I love sea creatures. I will help the ocean by using reusable water bottles and I will pick up trash around me."