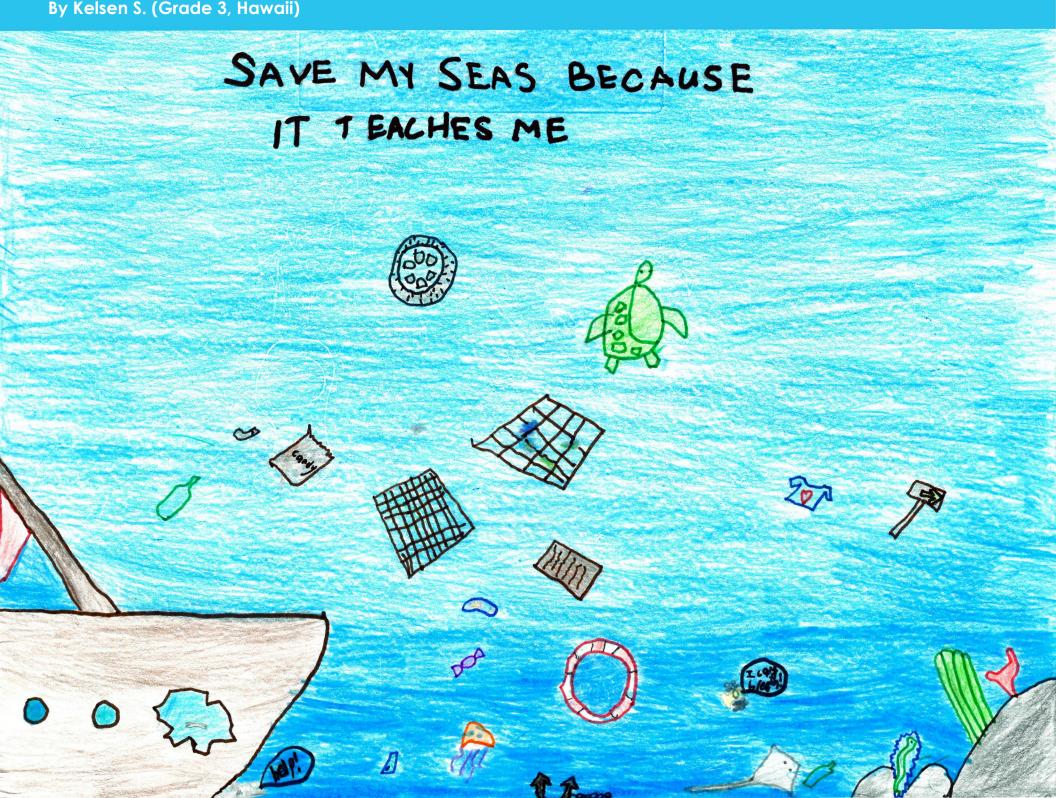

- Kelsen S. (Grade 3, Hawaii)

NOVEMBER

"When marine debris gets into the ocean animals can eat it and get sick and die. To prevent marine debris you can pick up your litter instead of letting it go into the storm drain because it will end up in the ocean."