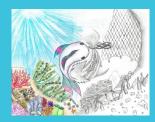

 Kameaheleikealapono S. (Grade 2, Hawaii)

MAY

"Marine debris impacts all animals that inhabit the ocean. Many people dispose of all of their litter in the ocean/lakes. Numerous amounts of animals mistake the trash for their prey. For example, sea turtles mistake plastic bags for jellyfish. I can help by cleaning litter near the beach and informing others about this harsh havoc."

- Kelly L. (Grade 7, California)

EPTEMBER

"Marine debris can hurt sea animals and we eat fish. We need the ocean. Sometimes turtles think that a plastic bag is a jellyfish and we are the source of it. To stop it I will reuse as much as possible and make something out of it. I will recycle plastic and other things."