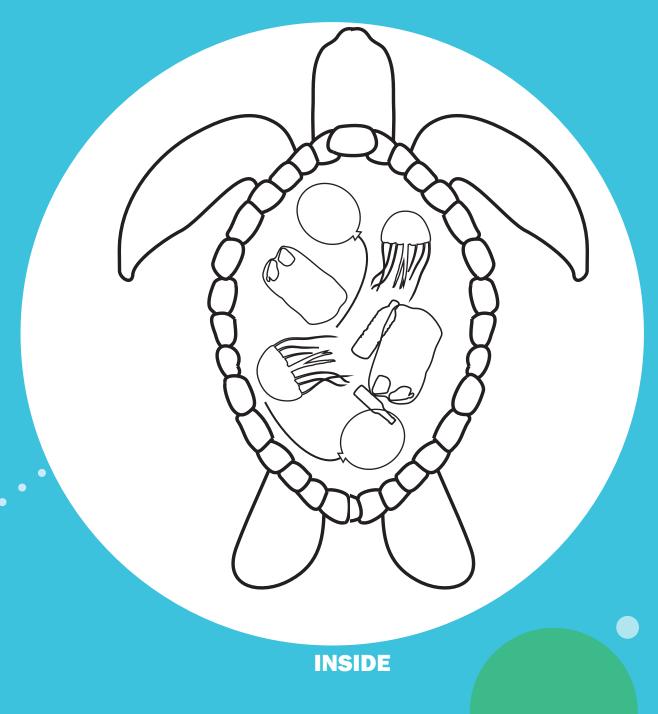

#### **Coloring Activity**

Many marine animals mistake trash for food. Turtles, for example, sometimes eat plastic bags and balloons because they look like jellyfish - a main diet source for many sea turtles.

#### Instructions:

Count and color all the trash items in this turtle's stomach.

How many pieces of marine debris did you find?

 DECEMBER 2017

 S
 M
 T
 W
 T
 F
 S

 1
 2

 3
 4
 5
 6
 7
 8
 9

 10
 11
 12
 13
 14
 15
 16