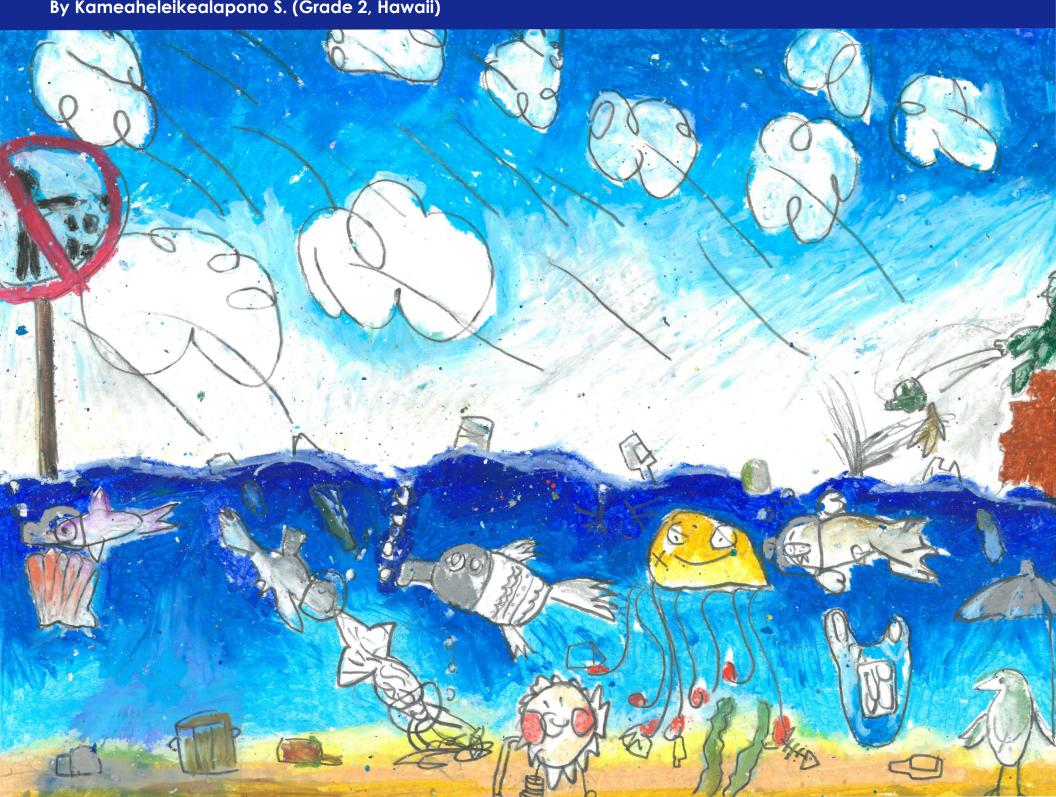

#### 2017 "Keep the Sea Free of Debris!" Art Contest Winners

**JANUARY** 

"Marine debris hurts and kills marine life and makes the water dirty and unsafe for people and families to enjoy. To keep our ocean debris free I will ask people not to litter and if they see debris in the ocean and on the ground to please pick it up, and I will do it too."

 Kameaheleikealapono S. (Grade 2, Hawaii)

MAY

"Marine debris impacts all animals that inhabit the ocean. Many people dispose of all of their litter in the ocean/lakes. Numerous amounts of animals mistake the trash for their prey. For example, sea turtles mistake plastic bags for jellyfish. I can help by cleaning litter near the beach and informing others about this harsh havoc."