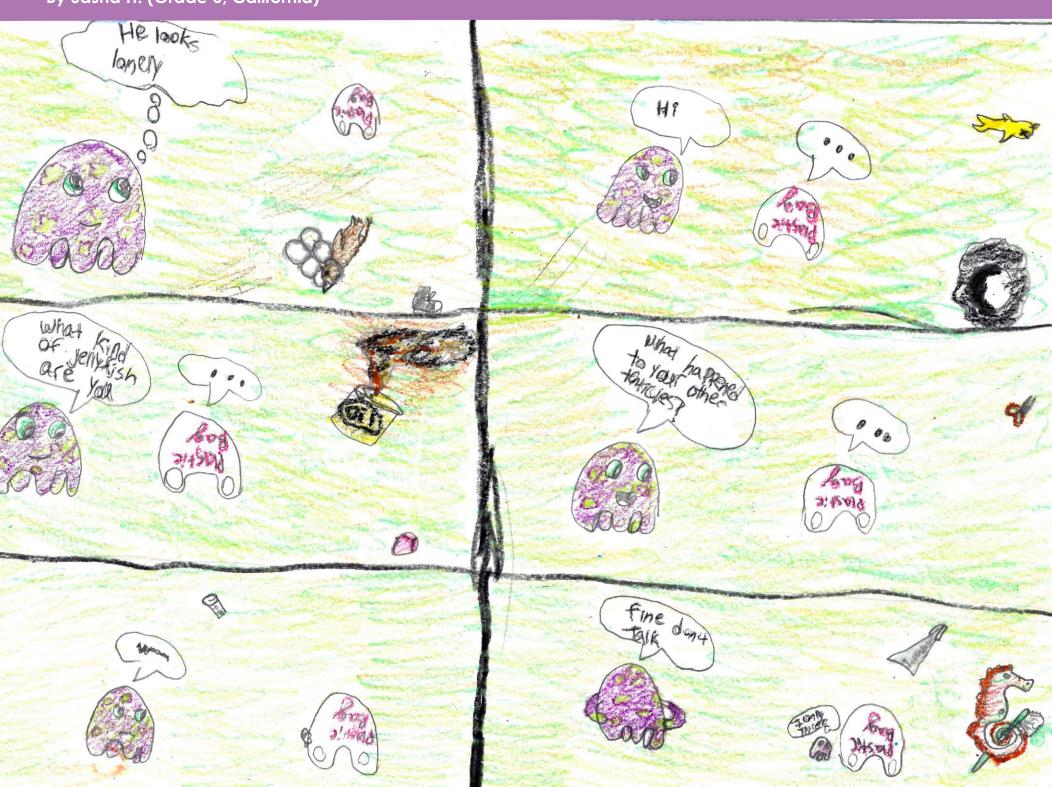

- Sasha H. (Grade 6, California)

signs on the place that have lots of debris. I would clean it up and help the animals in need. I think some people think it's okay to throw trash outside, but I want to stop this."