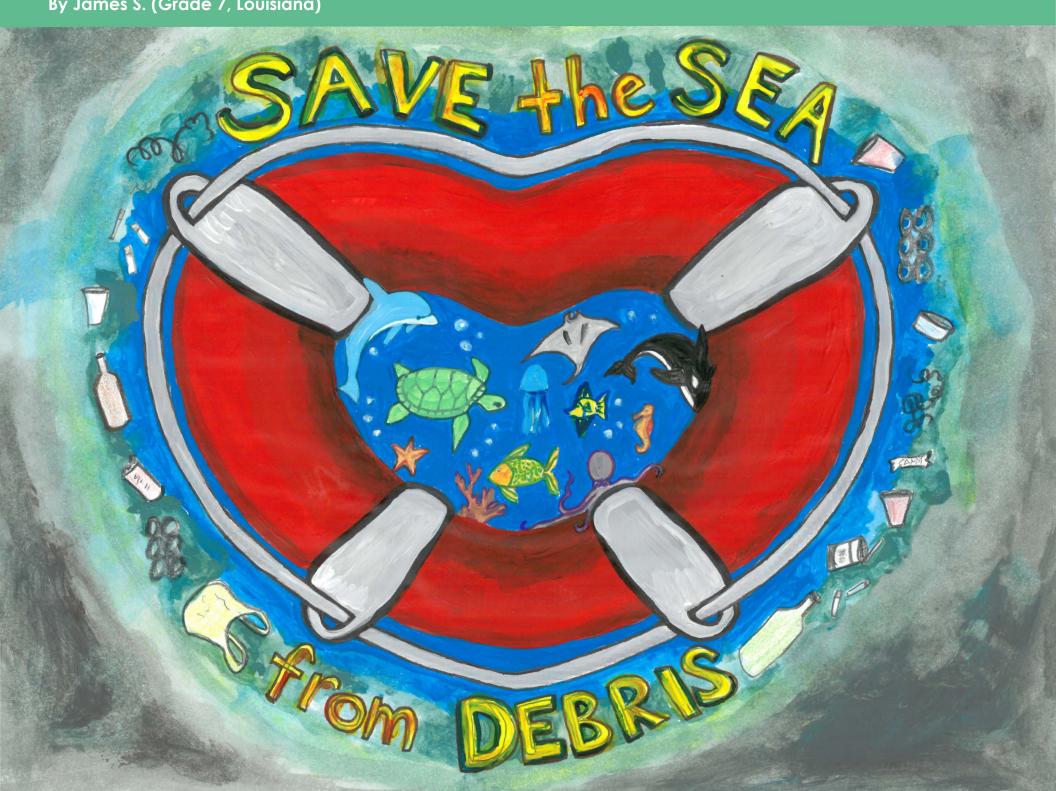

- Marguerite A. (Grade 4, California)

**FEBRUARY** 

"Marine debris impacts our ocean and Great Lakes by harming wildlife, both big and small. Birds, fish, and sea turtles mistake plastic for food and can gef tangled in fishing line and six-pack rings. Everyone can make a difference by making better choices. Dispose of trash responsibly. Buy reusable products. Always remember to reduce, reuse, and recycle!"

- James S. (Grade 7, Louisiana)

JUNE

"People litter and it goes into the ocean. Sea life thinks it's food and get tangled in it and it kills them. I will pick up any trash that I see and I will tell others not to litter."