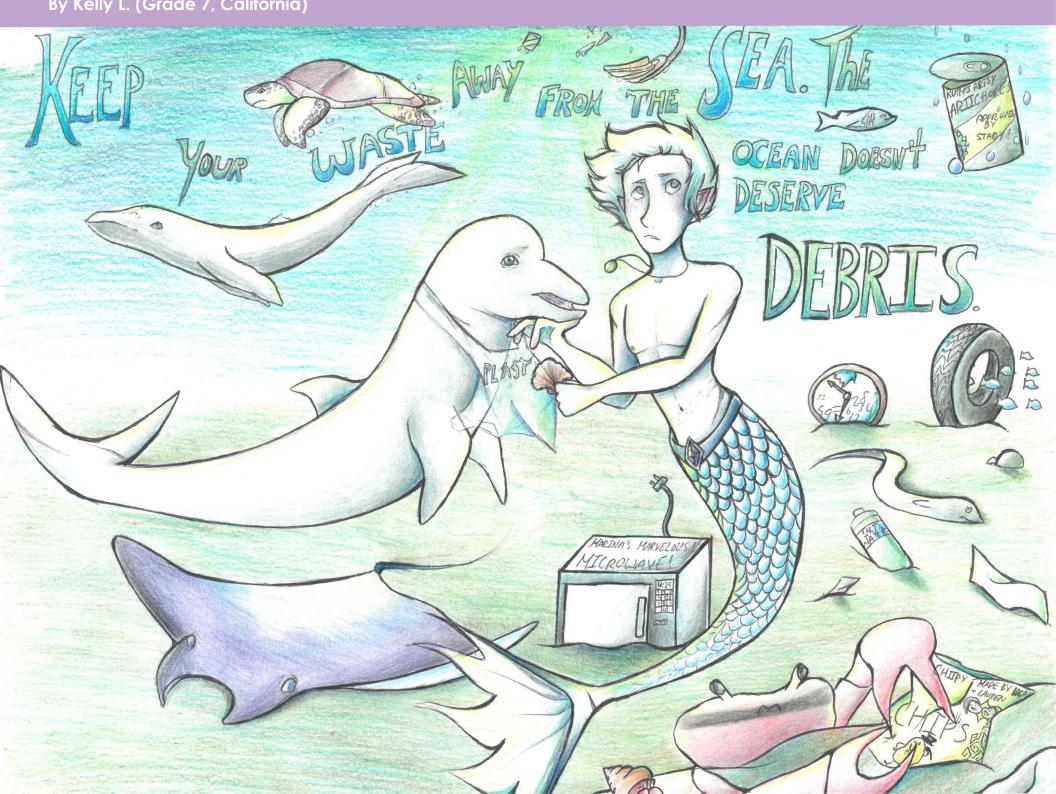

 Kameaheleikealapono S. (Grade 2, Hawaii)

MAY

"Marine debris impacts all animals that inhabit the ocean. Many people dispose of all of their litter in the ocean/lakes. Numerous amounts of animals mistake the trash for their prey. For example, sea turtles mistake plastic bags for jellyfish. I can help by cleaning litter near the beach and informing others about this harsh havoc."

- Kelly L. (Grade 7, California)

EPTEMBER

"Marine debris can hurt sea animals and we eat fish. We need the ocean. Sometimes turtles think that a plastic bag is a jellyfish and we are the source of it. To stop it I will reuse as much as possible and make something out of it. I will recycle plastic and other things."