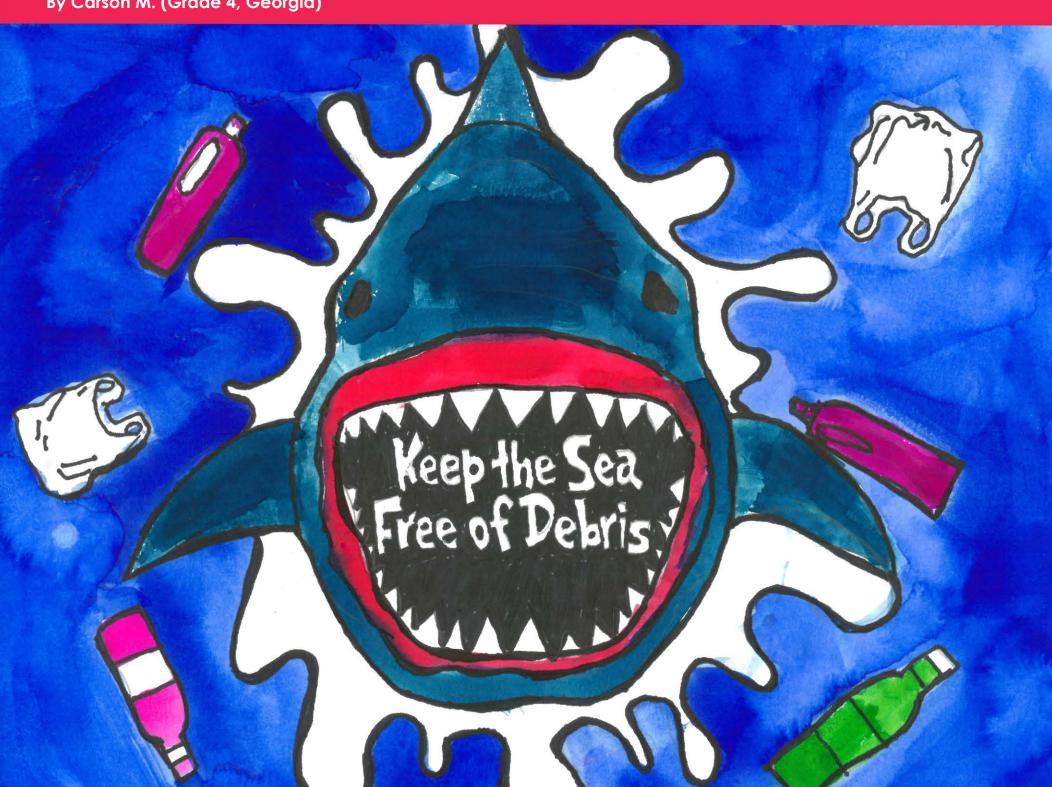

- Carson M. (Grade 4, Georgia)

**OCTOBER** 

"Marine debris has lots of negative impacts on our oceans. First, if can make our oceans look disgusting and no one wants to swim in it. Second, it's really bad for animals and they can choke on it accidentally or by mistaking it for something it already eats. It can also cause alien species to transport, which is when an animal clings onto debris and it floats to a different ocean. I will use less plastic by getting a reusable water jug."