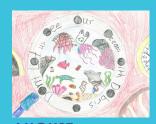

- Sasha H. (Grade 6, California)

signs on the place that have lots of debris. I would clean it up and help the animals in need. I think some people think it's okay to throw trash outside, but I want to stop this."

"I will set up lots of no littering

- Hannah H. (Grade 5, Alaska)

11111

"My picture is about marine debris. I love sea creatures. I will help the ocean by using reusable water bottles and I will pick up trash around me."