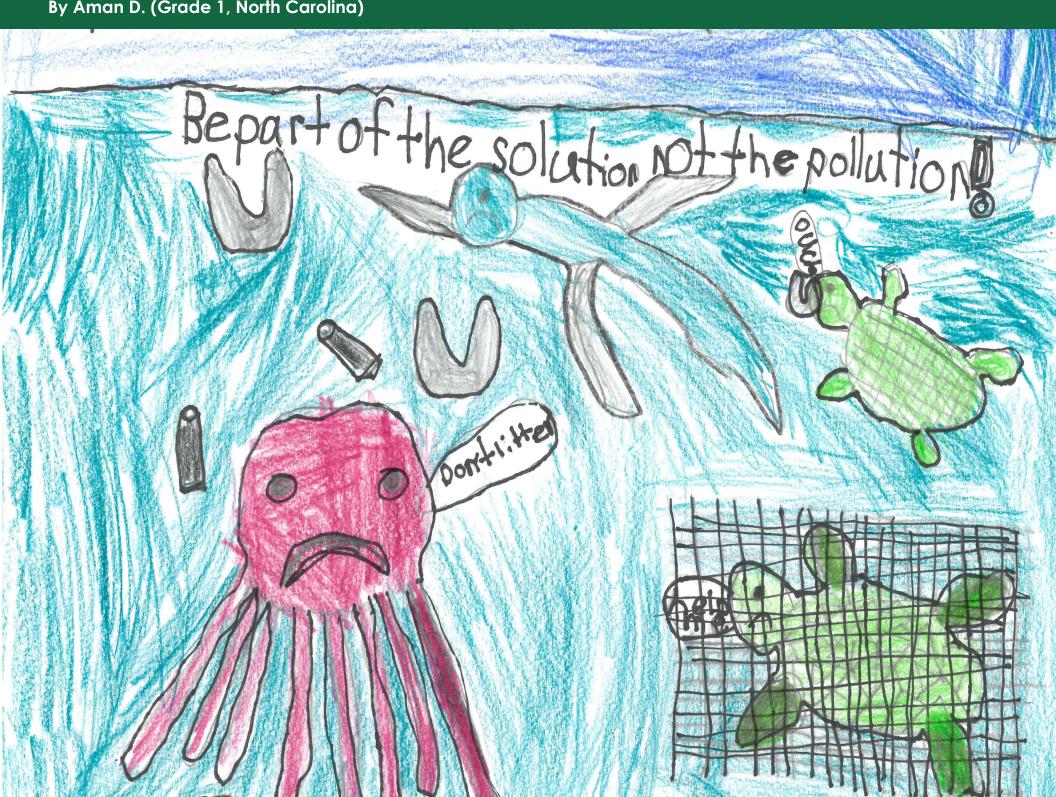

- Kelsen S. (Grade 3, Hawaii)

NOVEMBER

"When marine debris gets into the ocean animals can eat it and get sick and die. To prevent marine debris you can pick up your litter instead of letting it go into the storm drain because it will end up in the ocean."