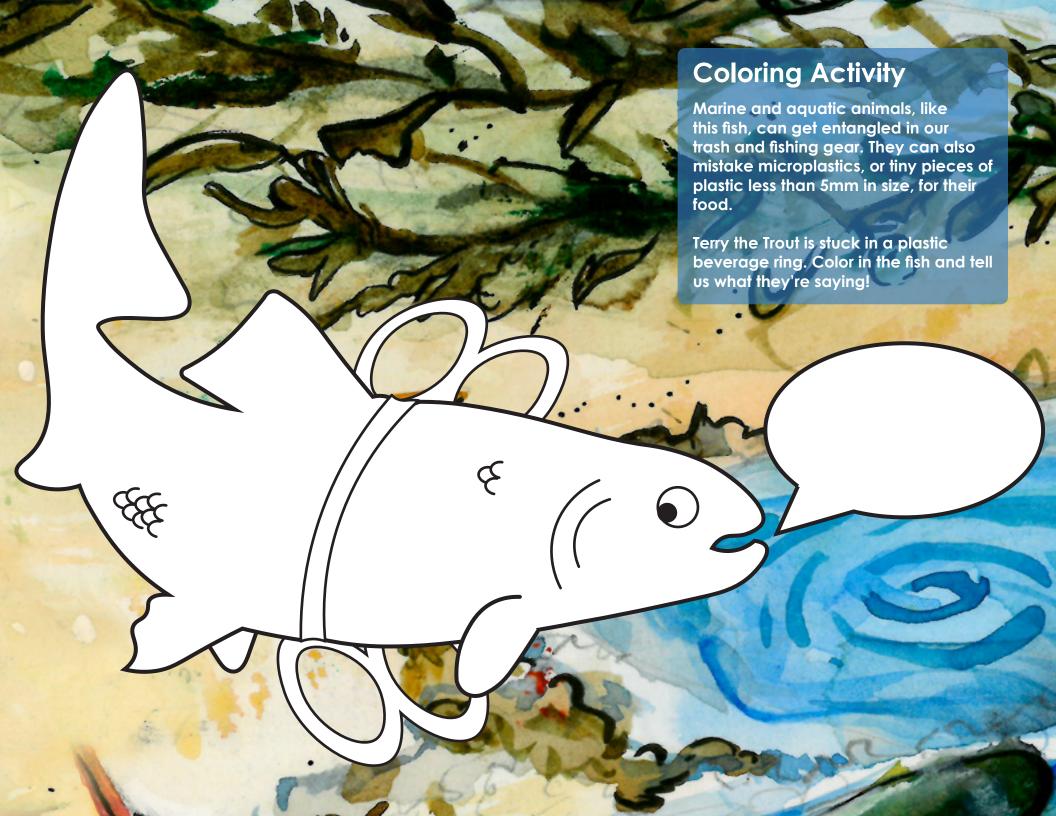

### **About this Calendar**

This calendar features winning artwork from the 2019 "Keep the Sea Free of Debris!" Art Contest. The NOAA Marine Debris Program received hundreds of great entries from students across the United States in kindergarten through 8th grade showing the impacts of marine debris on our ocean and planet. The program evaluated submissions based on creativity, artistic presentation, relevance to theme, and how thoroughly the students answered the questions: