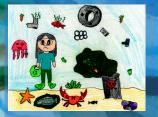

"Marine debris pollutes the water,

harming animals and plants.

- Nora B. (Grade 8, Hawaii)

JUNE

MAY

"Marine debris pollutes our oceans and Great Lakes. It makes sea life sick and is bad for our environment. Sometimes animals get tangled in the debris or think it is food and eat it. I will pick up any trash I find, organize beach clean ups with my friends, and try to teach others how their trash harms the seas."