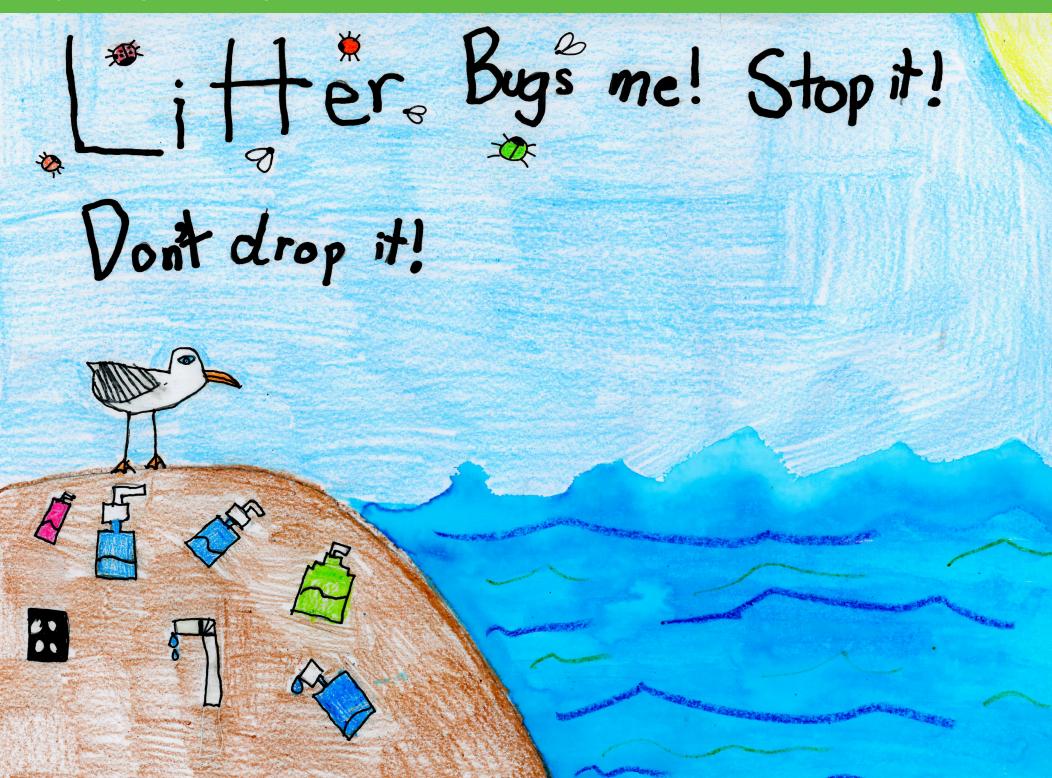

- Carson M. (Grade 6, Georgia)

**OCTOBER** 

**SEPTEMBER** 

"Marine debris impacts our ocean and lakes by destroying the ecosystem and environment. Our water will go bad and swimming hot spots could be potentially dangerous. I will help to keep our oceans and lakes clean by picking up litter, producing less waste, and encouraging others to do the same."