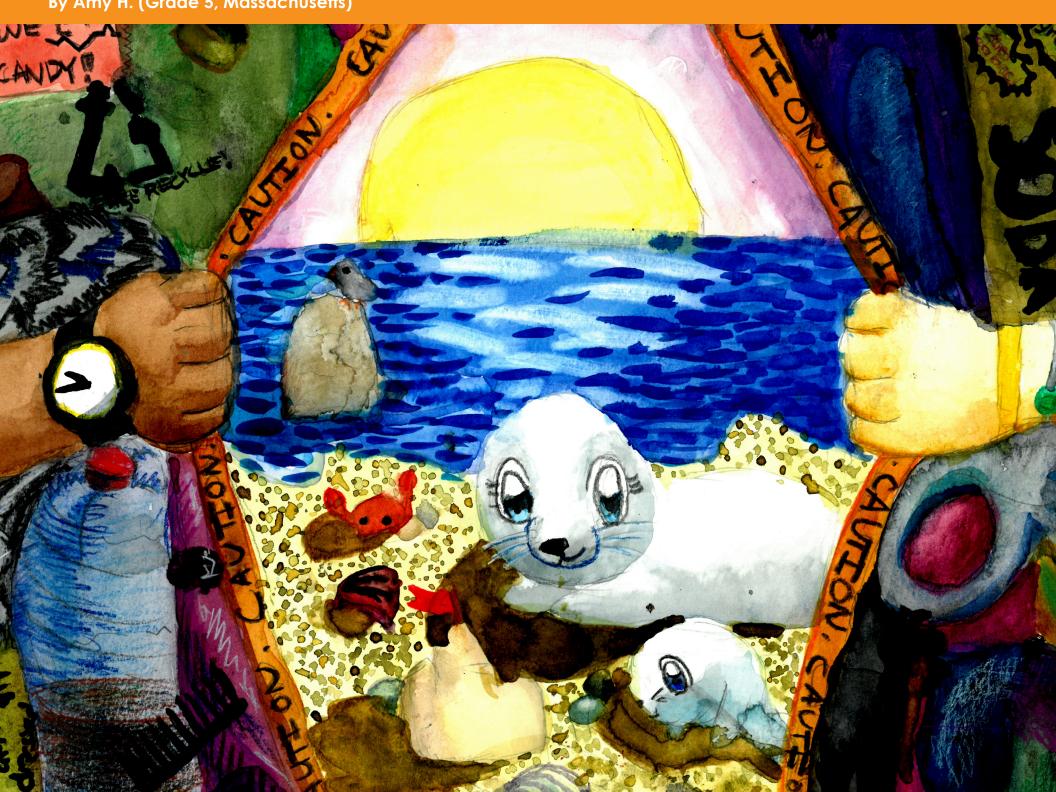

- Amy H. (Grade 5, Massachusetts)

**AUGUST** 

"Marine debris greatly impacts our oceans and Great Lakes. They pollute our water and can harm and even potentially kill marine life. What we can do to keep our water debris free is to recycle, pick up trash on a regular basis, or join a beach cleanup. Using environmentally friendly materials is also a great way to keep our oceans and lakes debris