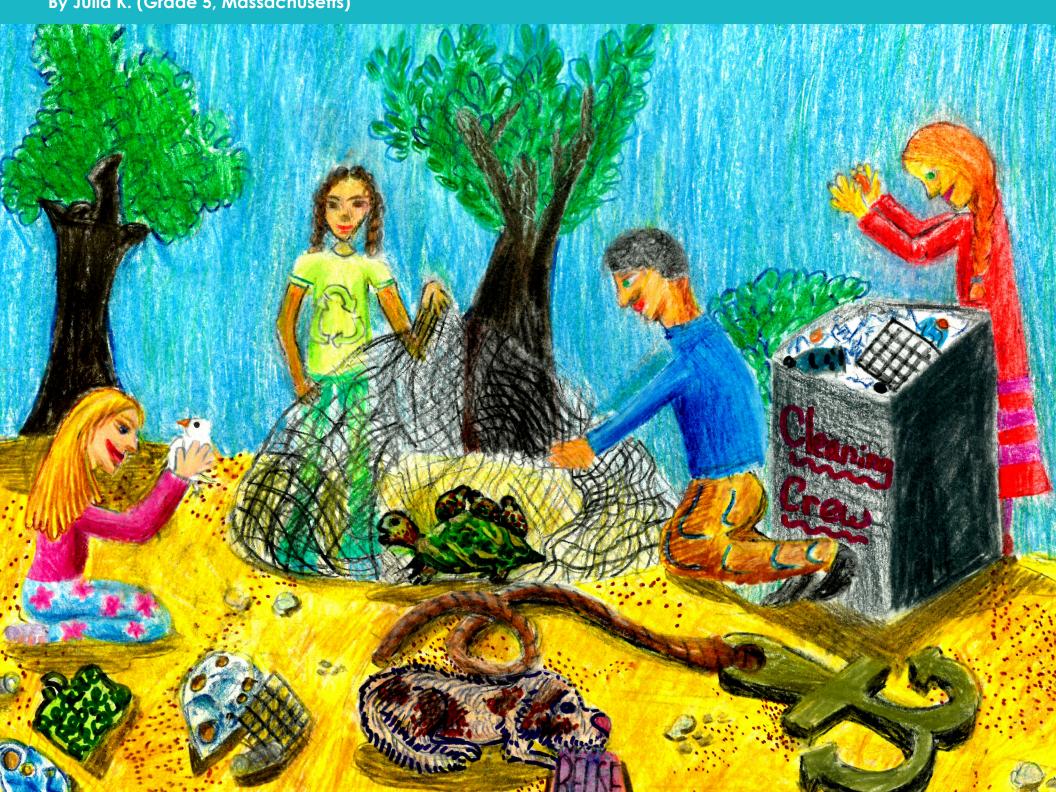

- Carson M. (Grade 6, Georgia)

**OCTOBER** 

**SEPTEMBER** 

"Marine debris impacts our ocean and lakes by destroying the ecosystem and environment. Our water will go bad and swimming hot spots could be potentially dangerous. I will help to keep our oceans and lakes clean by picking up litter, producing less waste, and encouraging others to do the same."

- Aaron K. (Grade 5, Michigan)

**MARCH** 

"Marine debris impacts our ocean by harming animals living in its waters. Some ways I can help our ocean be free of debris is by using reusable items, such as a water bottle, bamboo or metal utensils, and reusable containers for food. Also, I can make a difference by walking along the shoreline and pick up debris."