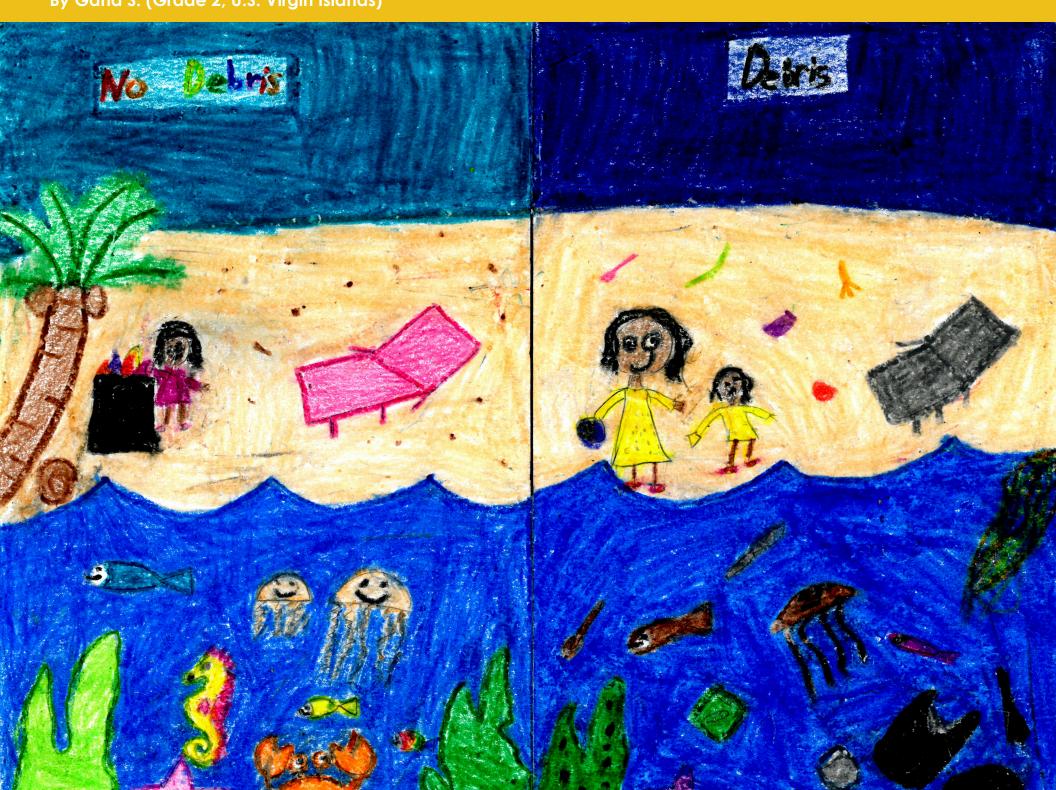

- Gana S. (Grade 2, U.S. Virgin Islands)

clean in order to keep the animals healthy. I like to clean the trash at the beach with my family. I will continue to use reusable containers in my lunch to reduce plastic waste."