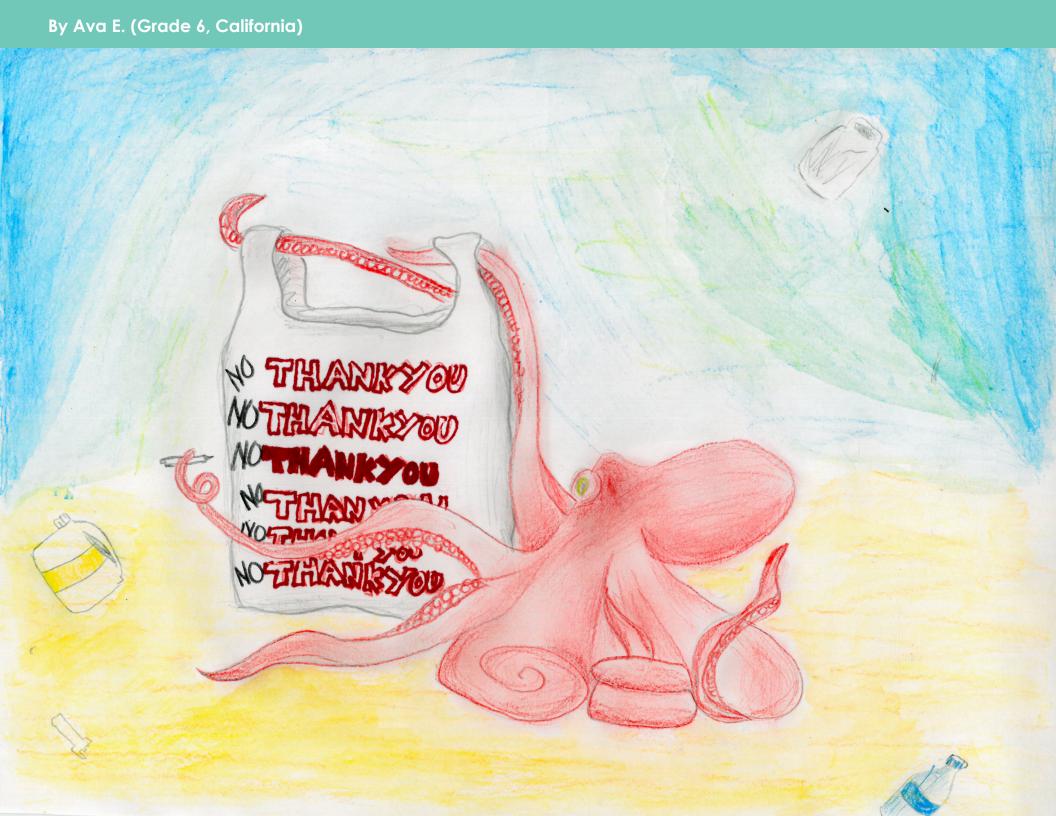

- Ava E. (Grade 6, California)

IIIIY

"We learned about keeping the sea free of marine debris. Marine debris is rubbish in our ocean. I can help keep our Hawaii beaches clean. We want our sea creatures to be safe and happy!"