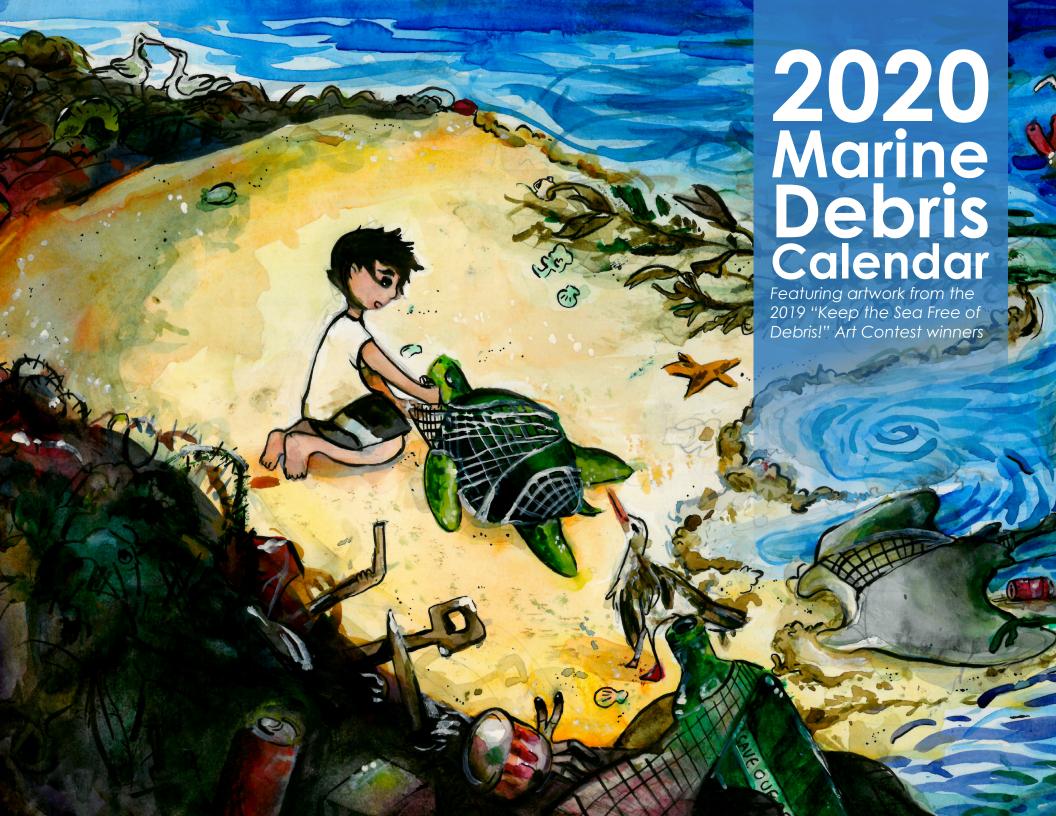

Cover Art
Jennie C. (Grade 8, Massachusetts)

"Marine debris impacts the ocean because it pollutes the water and harms wildlife. Something that everyone can do to help solve this issue is volunteer at shorelines to pick up trash and debris."