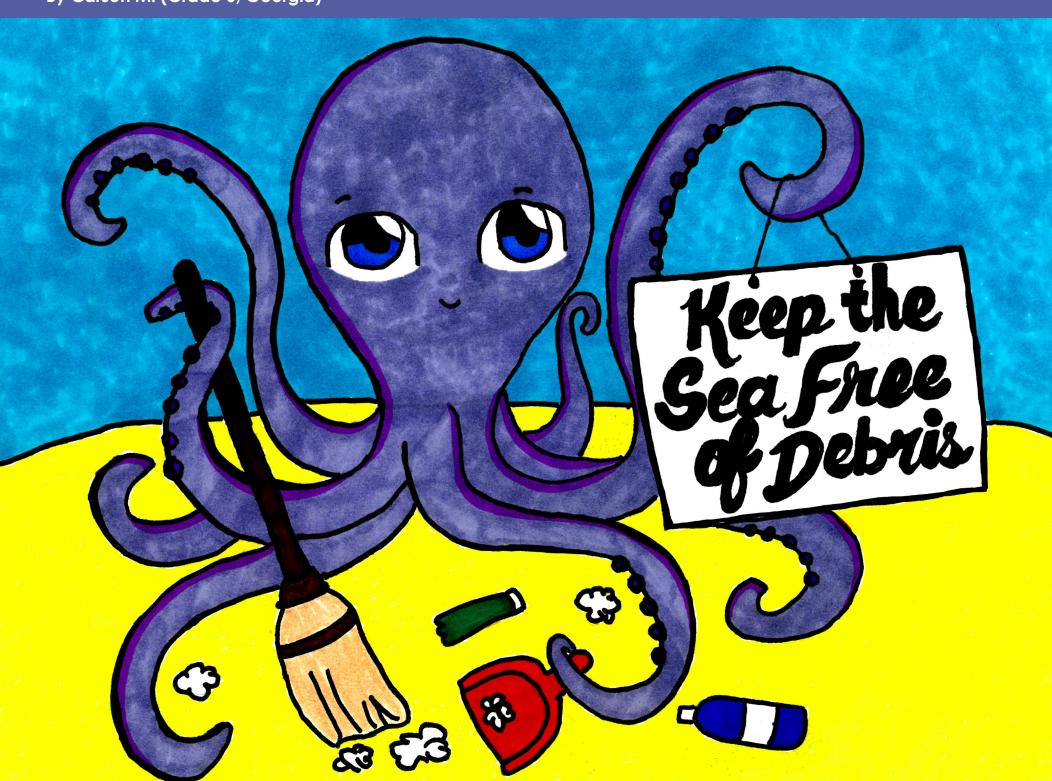

"Marine debris pollutes the water,

harming animals and plants.

- Nora B. (Grade 8, Hawaii)

JUNE

MAY

"Marine debris pollutes our oceans and Great Lakes. It makes sea life sick and is bad for our environment. Sometimes animals get tangled in the debris or think it is food and eat it. I will pick up any trash I find, organize beach clean ups with my friends, and try to teach others how their trash harms the seas."