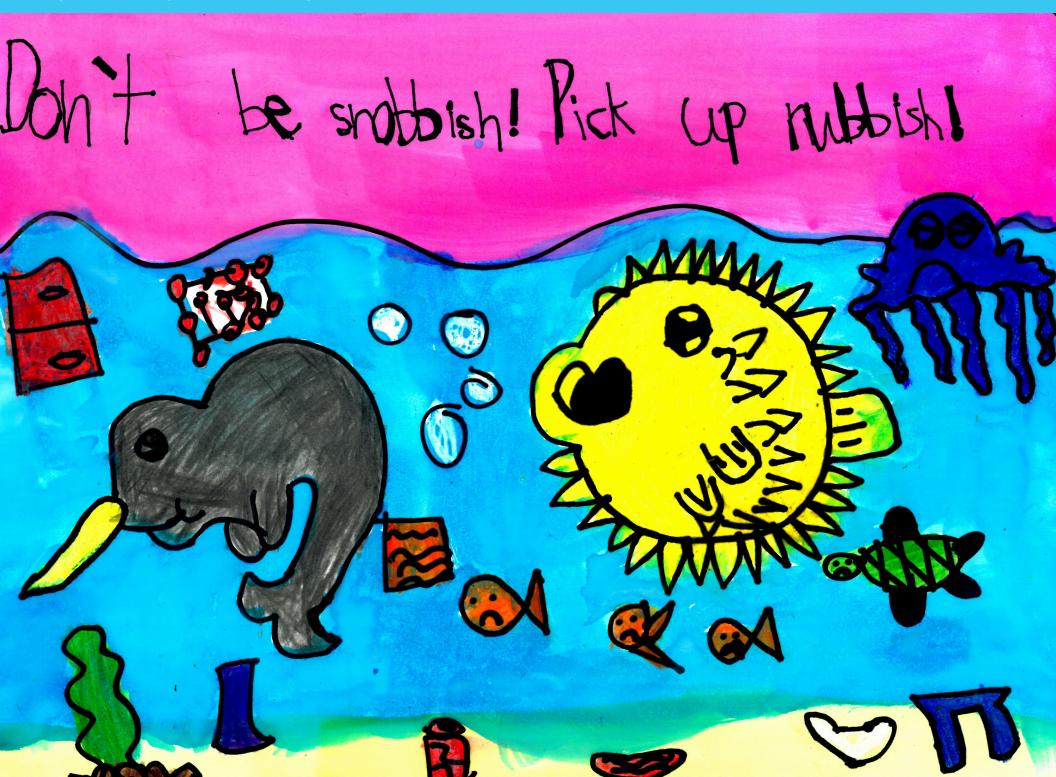

- Aaron K. (Grade 5, Michigan)

**MARCH** 

"Marine debris impacts our ocean by harming animals living in its waters. Some ways I can help our ocean be free of debris is by using reusable items, such as a water bottle, bamboo or metal utensils, and reusable containers for food. Also, I can make a difference by walking along the shoreline and pick up debris."