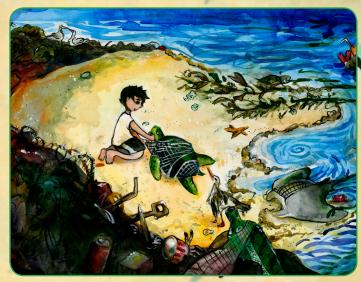

Cover Art
Jennie C. (Grade 8, Massachusetts)

"Marine debris impacts the ocean because it pollutes the water and harms wildlife. Something that everyone can do to help solve this issue is volunteer at shorelines to pick up trash and debris."