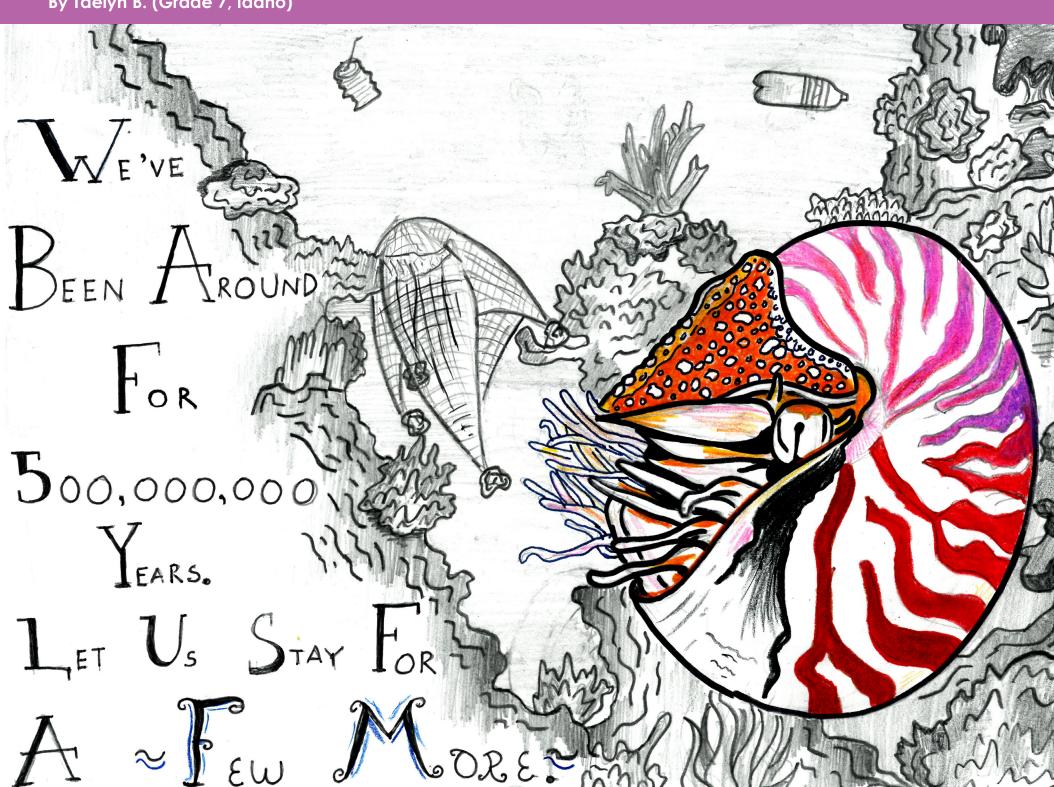

- Verona M. (Grade 1, Hawaii)

**NOVEMBER** 

"Marine debris is a deadly environmental hazard that endangers humans, wildlife, and ecosystems. It can be ingested by animals, pollutes our environment, and can choke or entangle animals as large as whales. I entered a science competition and created two inventions concerning microplastics, bycatching, and ghost fishing to educate the public on a national scale."

- Taelyn B. (Grade 7, Idaho)

"Marine debris impacts our oceans and Great Lakes because it pollutes it and destroys the natural habitats and marine life there. Therefore, it minimizes the amount of sea life we need. I will recycle my things and try not to throw away things so often."