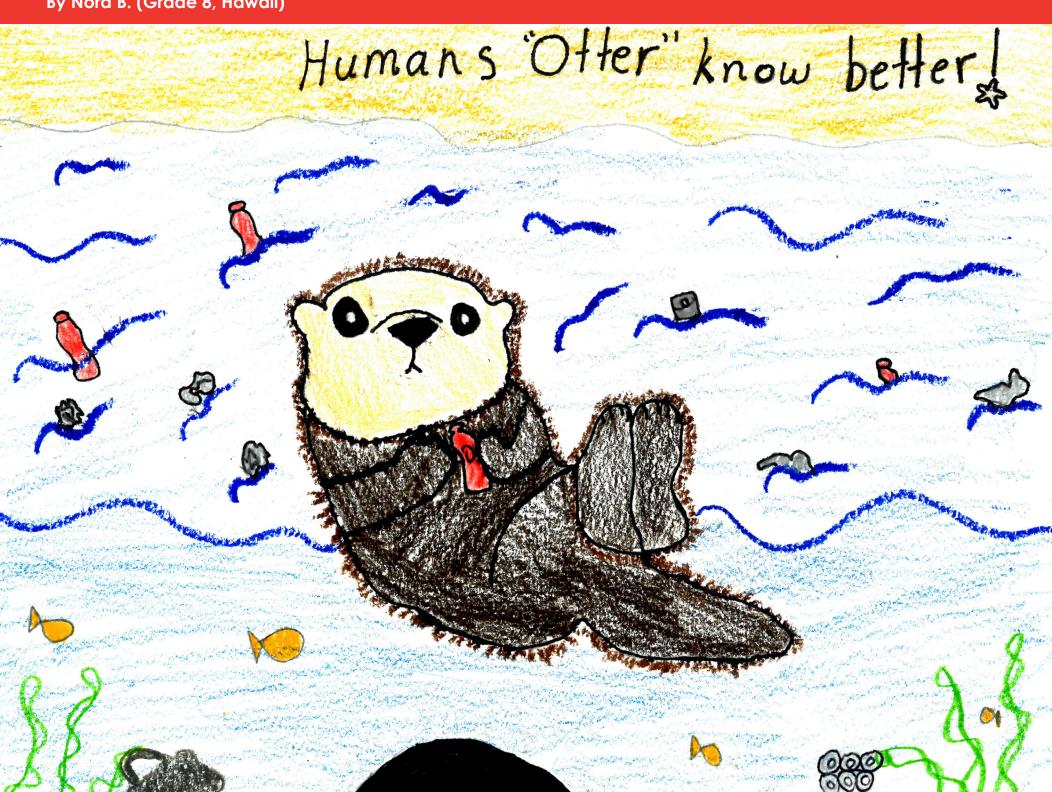

"Marine debris pollutes the water,

harming animals and plants.

- Nora B. (Grade 8, Hawaii)

JUNE

MAY

"Marine debris pollutes our oceans and Great Lakes. It makes sea life sick and is bad for our environment. Sometimes animals get tangled in the debris or think it is food and eat it. I will pick up any trash I find, organize beach clean ups with my friends, and try to teach others how their trash harms the seas."