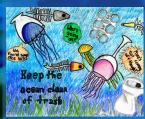

## 2019 "Keep the Sea Free of Debris!" Art Contest Winners

"Marine debris impacts our ocean and Great Lakes by making animals die. I can help to keep our ocean debris free by throwing garbage in the trash."