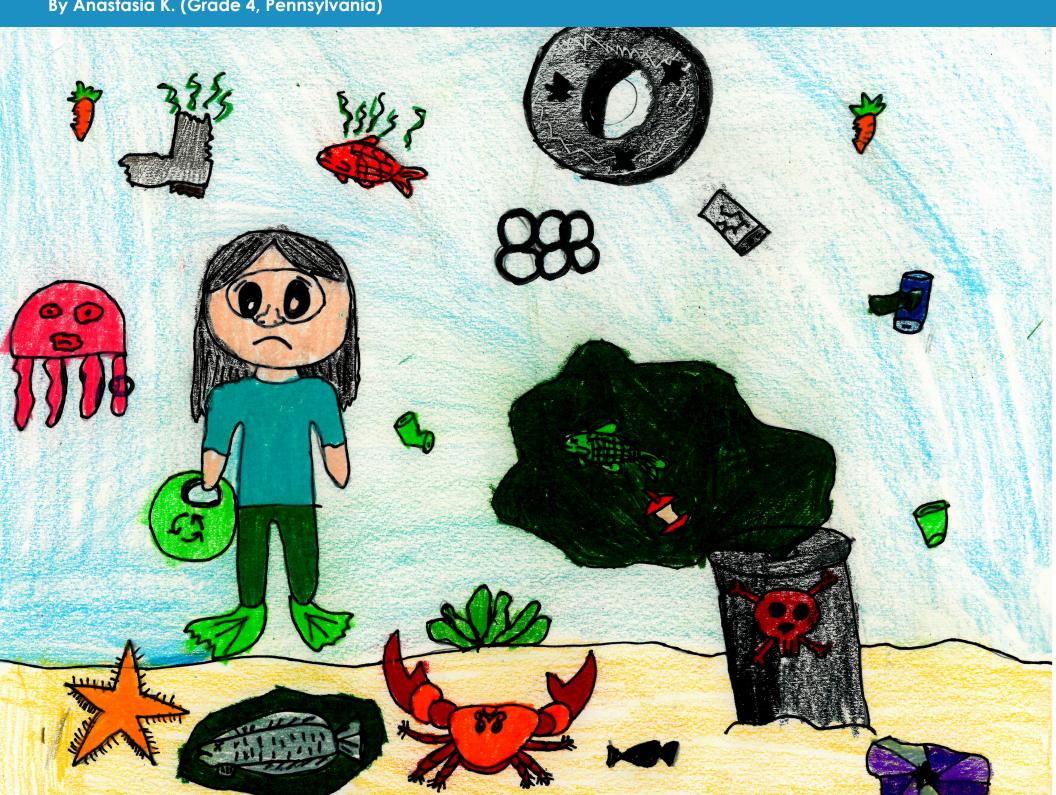

- Cindy P. (Grade 7, Mississippi)

**DECEMBER** 

"The trash kills animals. I am going to help the ocean by cleaning the lakes. I will pick up the trash."

> Anastasia K. (Grade 8, Pennsylvania)

APRIL

NOAA Marine Debris Program
Office of Response and Restoration
National Ocean Service
National Oceanic and Atmospheric Administration
U.S. Department of Commerce