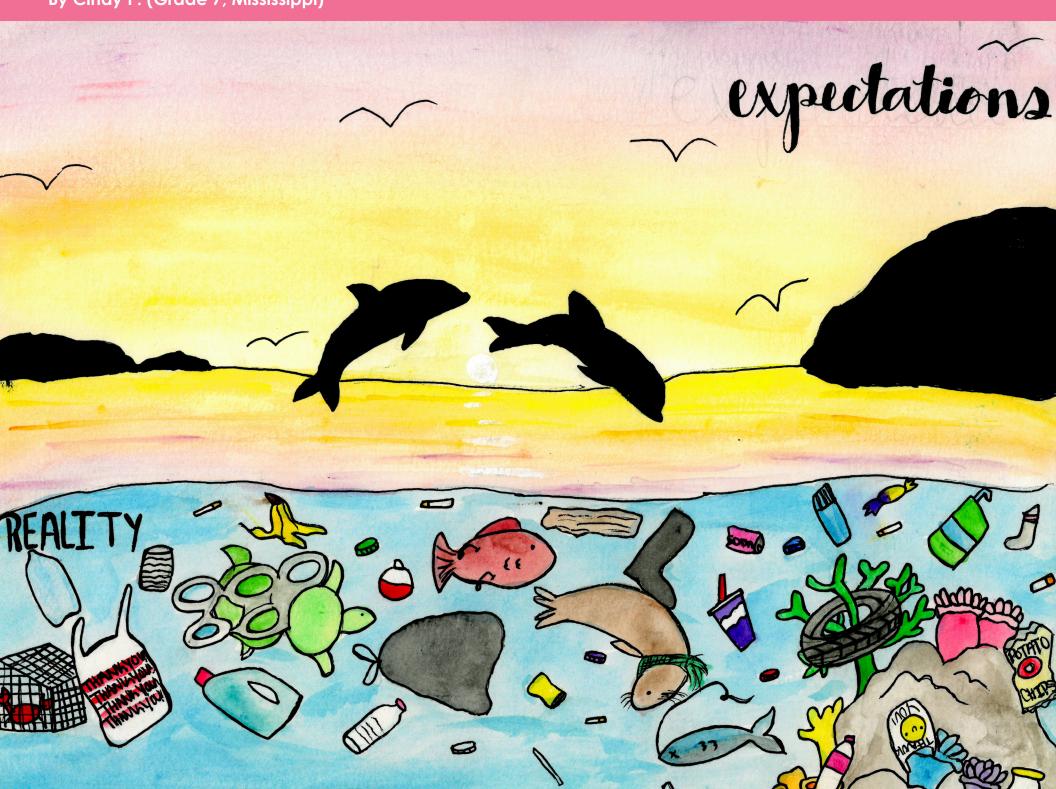

"We have to keep the beaches

- Luke G. (Grade 3, Ohio)

problem they are causing. We need to recycle and clean our water and beaches."

ocean so greatly that plastic trash

need to be aware of the pollution

will exceed fish by 2050. All people

"Marine debris is affecting the

- Julia K. (Grade 5, Massachusetts)

**JANUARY** 

**FEBRUARY** 

Plastics ensnare animals and get lodged in their digestive systems or block their airways. Plastic poses as edible prey and can poison animals if eaten. I use less plastic and participate in beach cleanups to do my part to help."