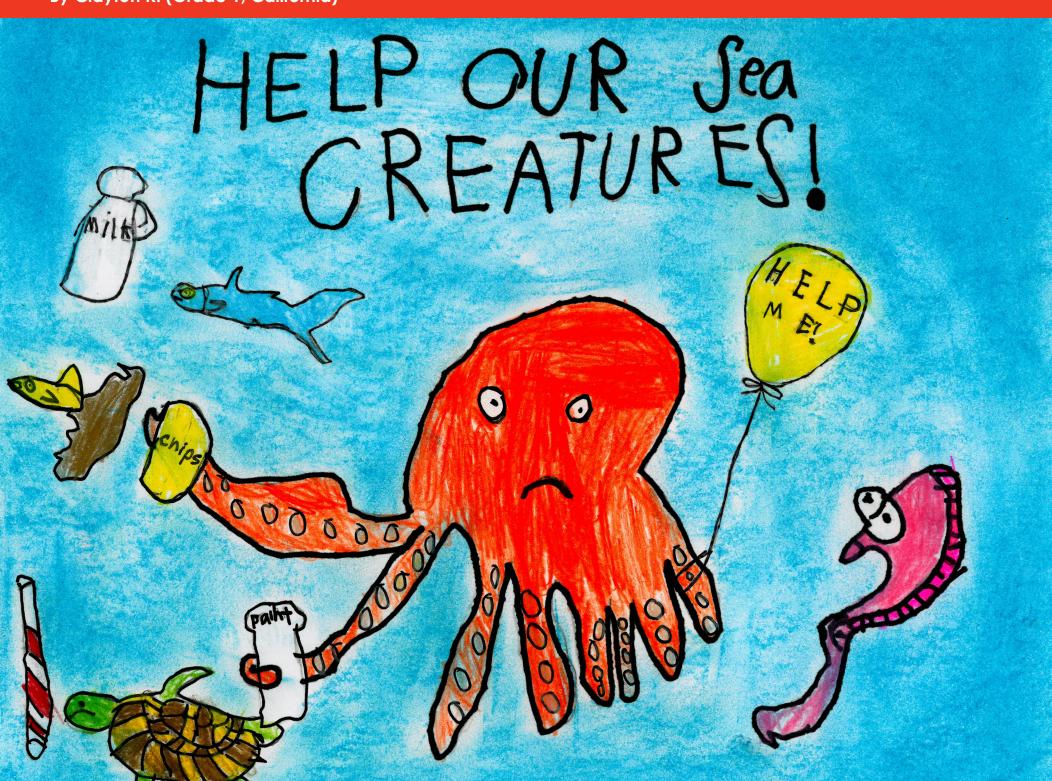

- Clayton K. (Grade 1, California

JUNE

JULY

"Debris in the ocean endangers the Earth's species and environment. The sunlight cannot reach plants under water because of the plastic on the surface. People carelessly use consumables without the thought of where they end up. If we would recycle trash and reuse our waste in a creative way, we could save our