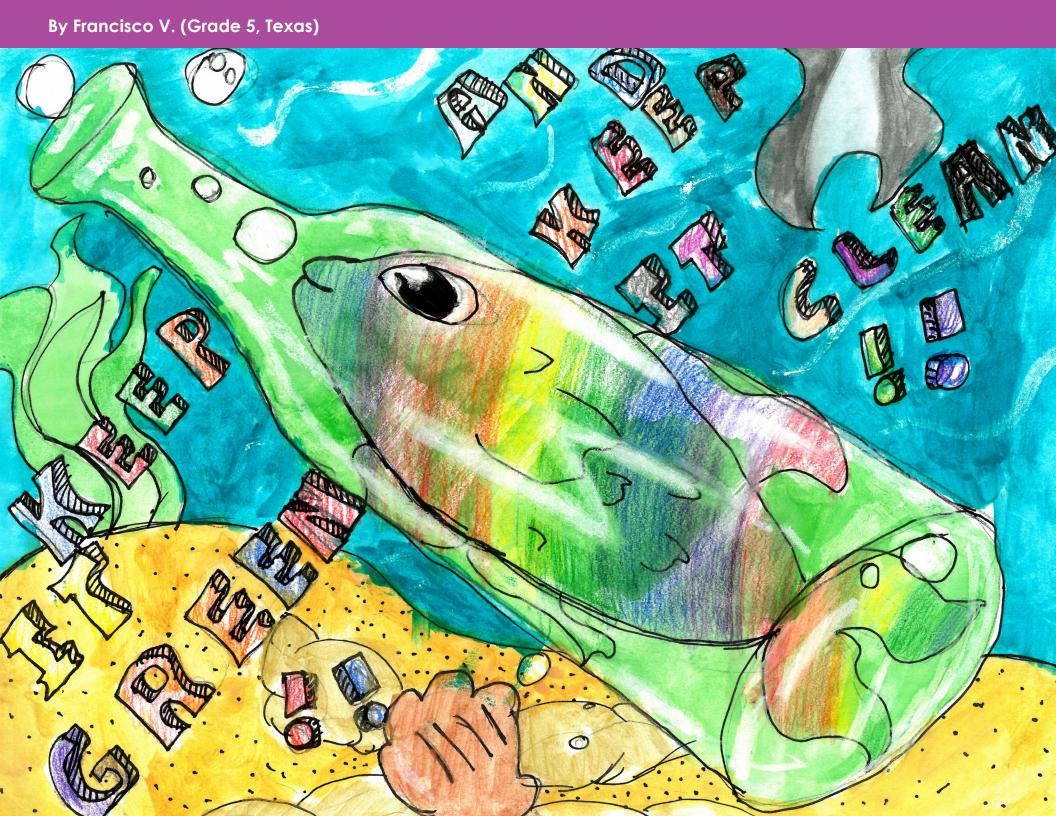

Bohdan A. (Grade 6, Massachusetts)

- Francisco V. (Grade 5, Texas)

- Alice H. (Grade 2, Massachusetts)

"People can stop polluting by using

less plastic or using it by making it

"Marine debris clogs the ocean, it