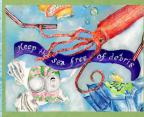

#### Cover Art Sophie W. (Grade 8, Michigan)

"Marine debris harms aquatic organisms by entangling wildlife, causing ingestion, and damaging habitats. I can help keep our waters debris free by limiting my use of non-biodegradable items (such as plastic straws or bags) and spreading awareness of this issue."