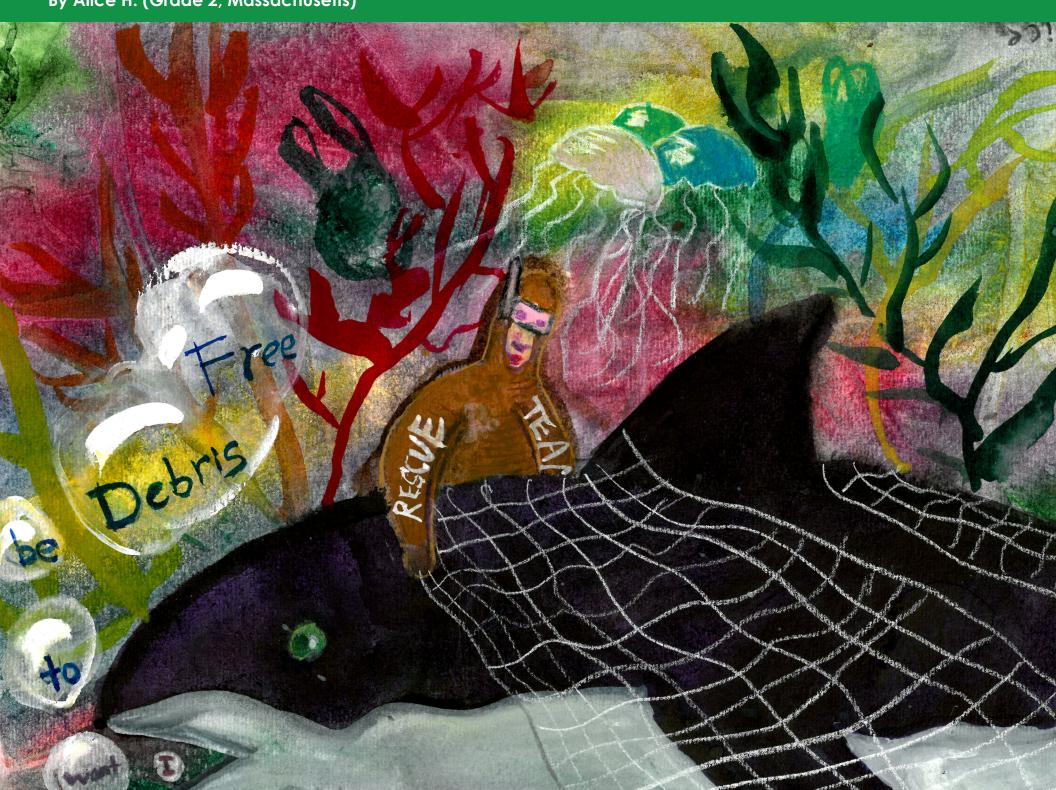

By Alice H. (Grade 2, Massachusetts)

Bohdan A. (Grade 6, Massachusetts)

- Francisco V. (Grade 5, Texas)

- Alice H. (Grade 2, Massachusetts)

"People can stop polluting by using

less plastic or using it by making it

"Marine debris clogs the ocean, it