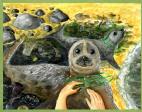

out the thought of where they end up. If we would recycle trash and reuse our waste in a creative way, we could save our

- Krishi P. (Grade 6, South Carolina)

"Trash is harmful to sea life. For

example, fishes can get stuck in bottles. Also the water can become dirty. We can stop this by not trashing

"Marine debris causes pollution

themselves."

which kills our ocean animals. I will

help by recycling and composting. I

will also help by spreading the word to help animals that can't talk for



-Xhian R. (Grade 2, U.S. Virgin Islands)

"Marine debris is affecting the ocean

exceed fish by 2050. All people need

to be aware of the pollution problem

they are causing. We need to recycle and clean our water and beaches."

so greatly that plastic trash will

**SEPTEMBER** 

**OCTOBER** 



"Ocean pollution is detrimental for marine life and human kind because animals can get hurt or poisoned from trash, and our planet will get polluted.
A solution that could help reduce the ocean debris is by signing up to groups of people who help clean the ocean, or do it by yourself, or even recycling as much as you can.'

Bohdan A. (Grade 6, Massachusetts)



- Francisco V. (Grade 5, Texas)

- Alice H. (Grade 2, Massachusetts)

"People can stop polluting by using

less plastic or using it by making it

"Marine debris clogs the ocean, it

also spoils to beauty of the Great

balloons, these all look like food for a

hungry sea turtle. Plastic can lead to

a number of environmental problems. Once ingested, the plastic can cause

a lot of issues. If you see plastic pick it

help clean the