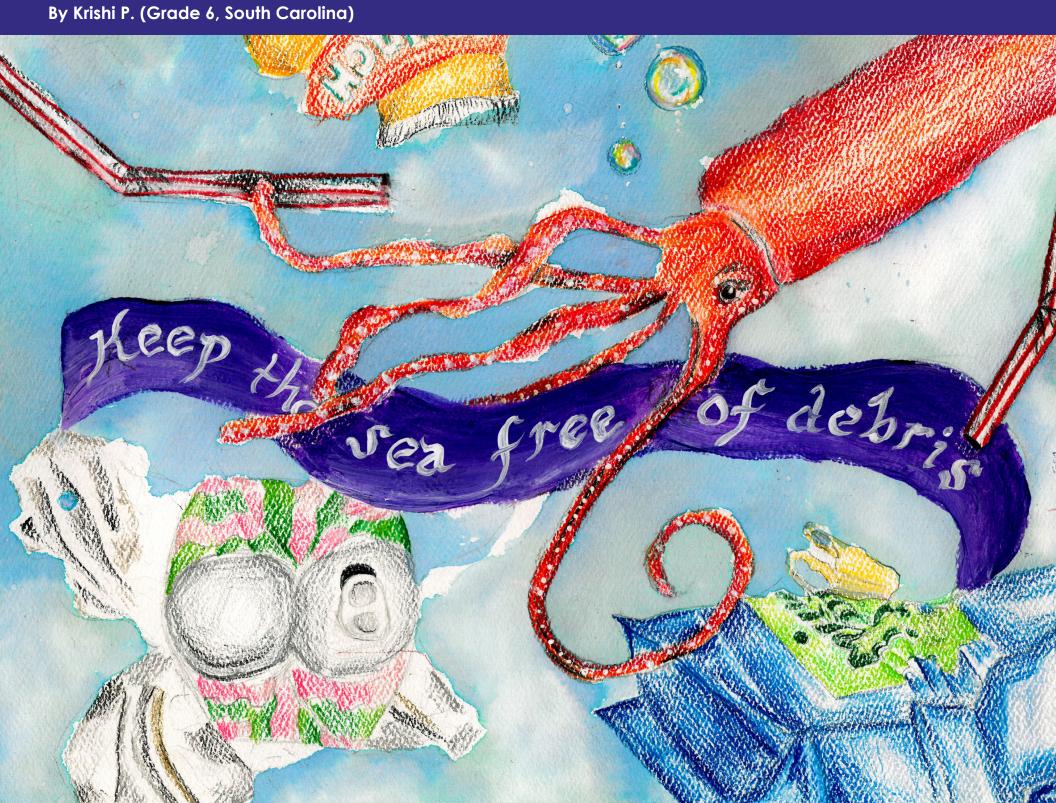

- Krishi P. (Grade 6, South Carolina)

"Trash is harmful to sea life. For

example, fishes can get stuck in bottles. Also the water can become dirty. We can stop this by not trashing

"Marine debris causes pollution

- Clayton K. (Grade 1, California

JUNE

JULY

"Debris in the ocean endangers the Earth's species and environment. The sunlight cannot reach plants under water because of the plastic on the surface. People carelessly use consumables without the thought of where they end up. If we would recycle trash and reuse our waste in a creative way, we could save our