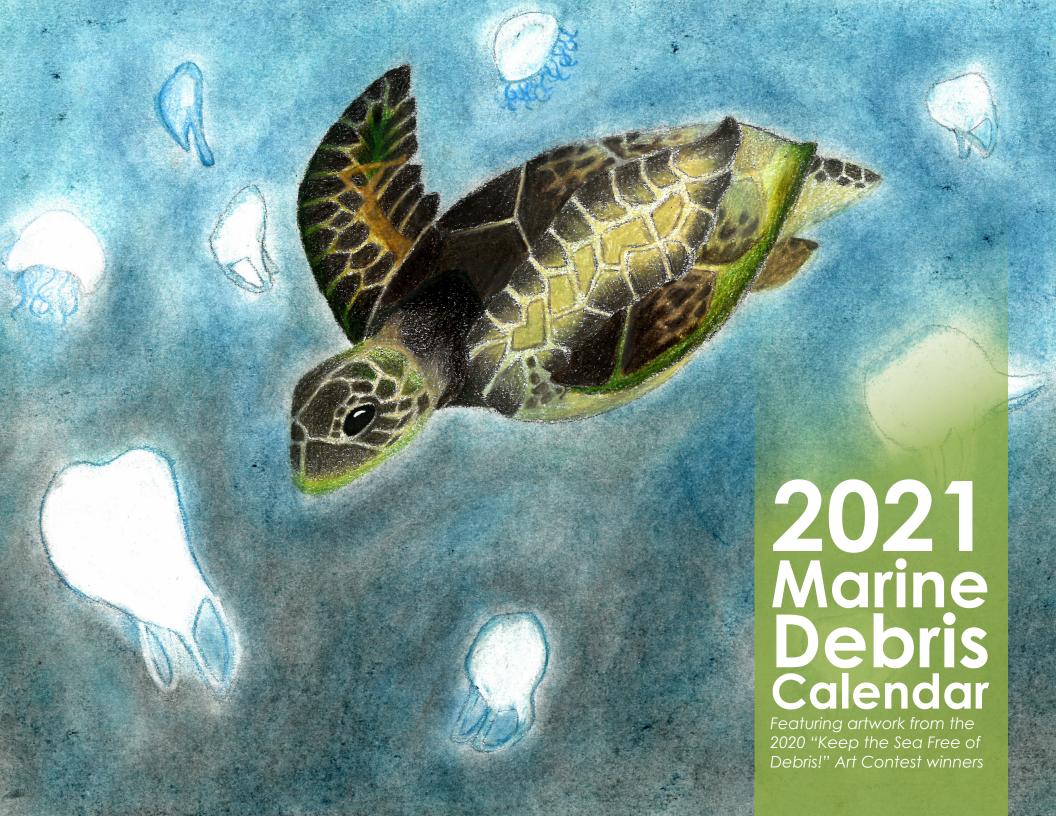

#### Cover Art Sophie W. (Grade 8, Michigan)

"Marine debris harms aquatic organisms by entangling wildlife, causing ingestion, and damaging habitats. I can help keep our waters debris free by limiting my use of non-biodegradable items (such as plastic straws or bags) and spreading awareness of this issue."