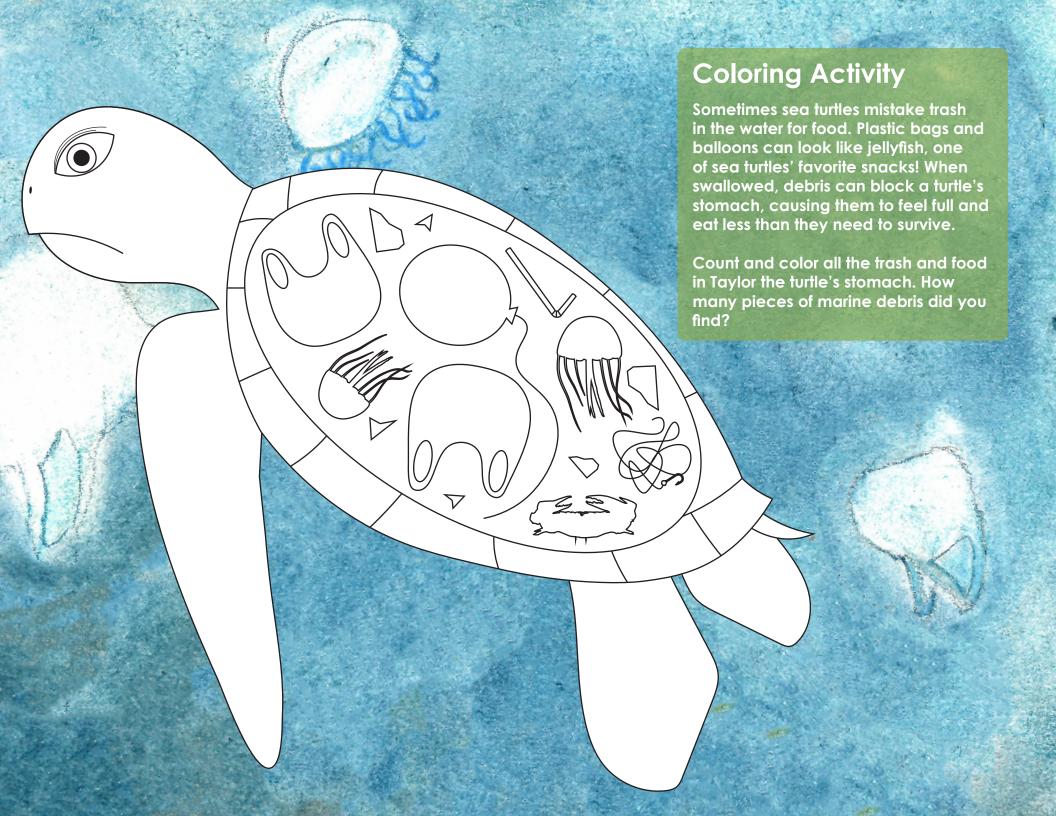

- Keya D. (Grade 7, Michigan)

**DECEMBER** 

"Animal living in the oceans or Great Lakes might mistake marine debris for food and consume it. If these animals consume enough debris, they could die of starvation because their stomachs are too full of indigestible debris to have room for food. I will help keep our ocean free of debris by reducing, reusing, and recycling plastic and other harmful materials."