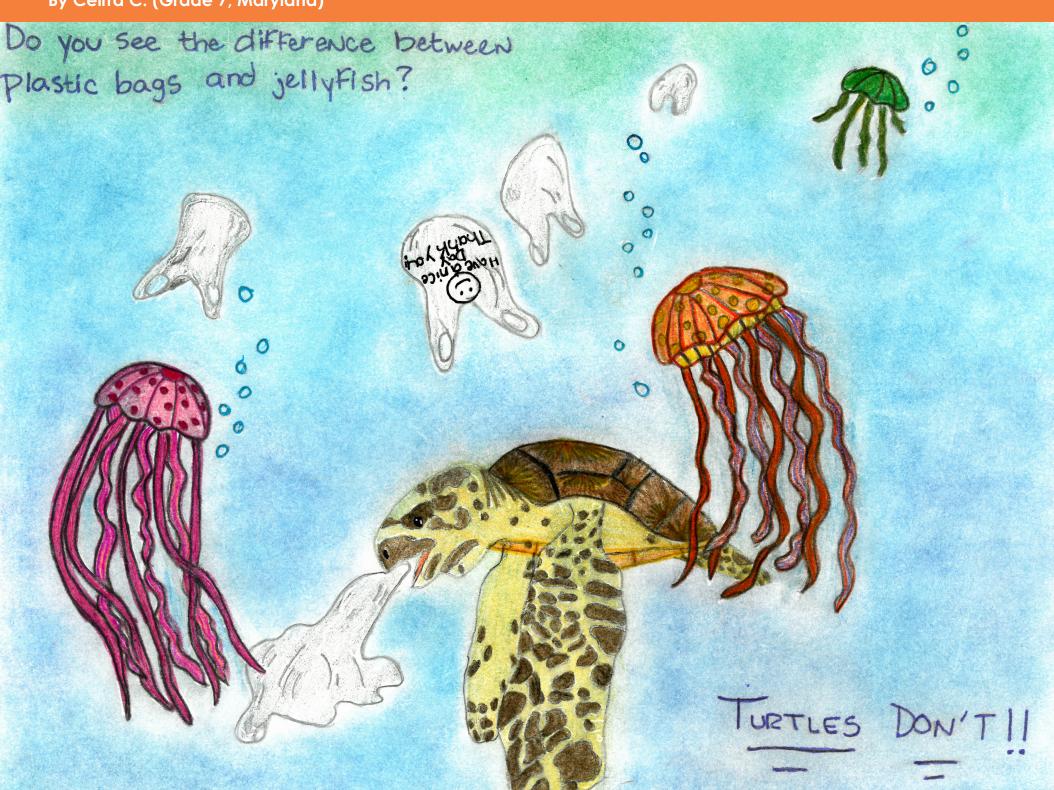

- Nora T. (Grade 4, Minnesota)

- Sabina W. (Grade 3, Washington)

**NOVEMBER** 

- Ceirra C. (Grade 7, Maryland)

**APRIL** 

"Keeping our ocean away from marine debris is the right thing to do. We feel sorry for the sea animals, because they are becoming gone. Something we should do is to clean the ocean. Imagine if we were the animals, and we were getting trashed by the people, it will hurt. So we got to treat the fishes the way we want to