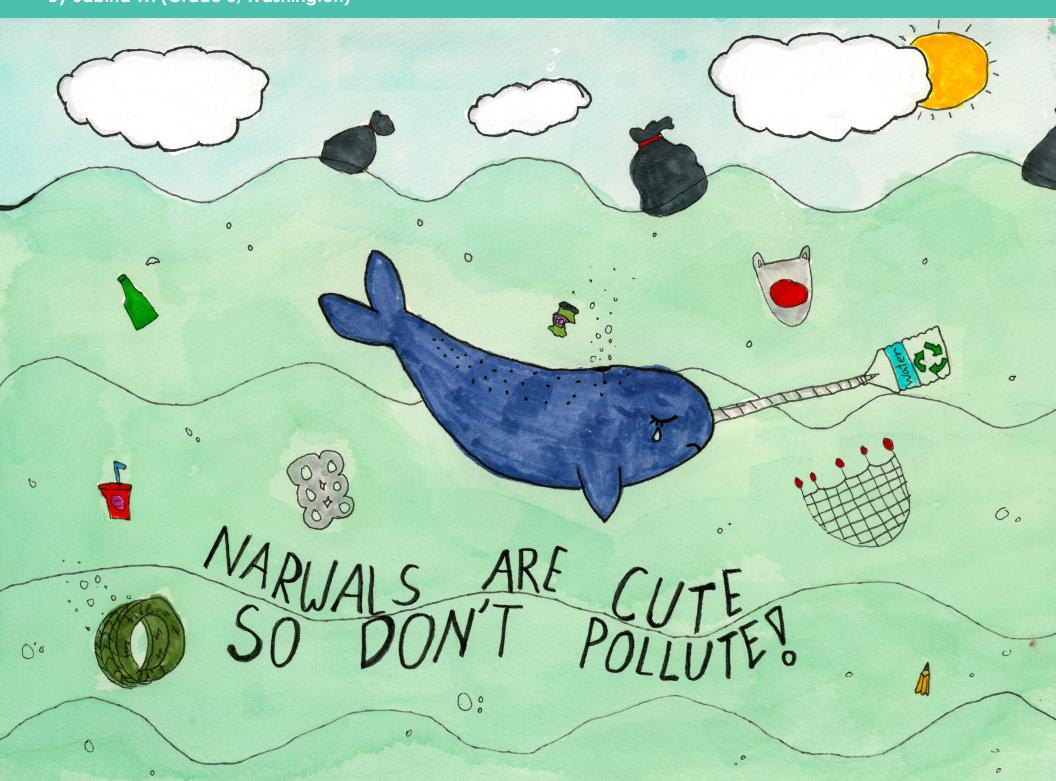

- Nora T. (Grade 4, Minnesota)

- Sabina W. (Grade 3, Washington)

**NOVEMBER** 

- Ceirra C. (Grade 7, Maryland)

**APRIL** 

"Keeping our ocean away from marine debris is the right thing to do. We feel sorry for the sea animals, because they are becoming gone. Something we should do is to clean the ocean. Imagine if we were the animals, and we were getting trashed by the people, it will hurt. So we got to treat the fishes the way we want to