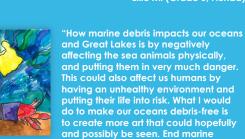

- Ellie M. (Grade 6, Florida)

and Great Lakes is by negatively affecting the sea animals physically, and putting them in very much danger. This could also affect us humans by having an unhealthy environment and putting their life into risk. What I would do to make our oceans debris-free is to create more art that could hopefully and possibly be seen. End marine debris!"