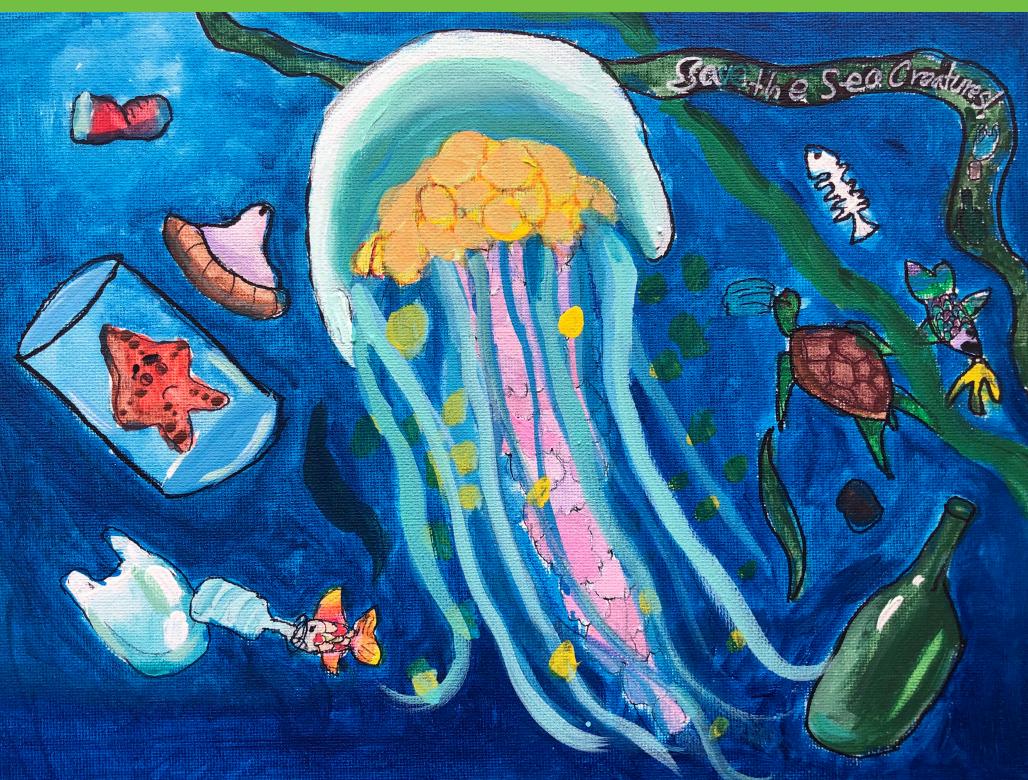

### 2024 "Keep the Sea Free of Debris!" Art Contest Winners

"Marine debris impacts us by that it makes things harder for all species in lakes and oceans. Also trash can make food harder to find. I will educate my peers on debris, and be observant of trash around me as it could move on into the ocean."