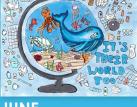

JUNE

JULY

"Marine debris impacts our oceans and Great Lakes every day. There are 18 billion pounds of marine debris that get dumped into our ocean every year. That number will not go down unless we come together to put a stop to it. Ways such as beach cleanups, using recyclable materials, cutting down on the plastics we use, and preventing littering. Together, we can make a difference."