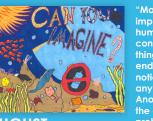

Ariana B. (Grade 8, Georgia)

DECEMBER

"This artwork illustrates marine creatures affected by pollution, depicting their entanglement, suffocation, and starvation due to debris while an advocating octopus stands for them. I hope it raises awareness and encourages action against this issue. Without intervention, these animals will endure ongoing suffering from human-induced ocean pollution."