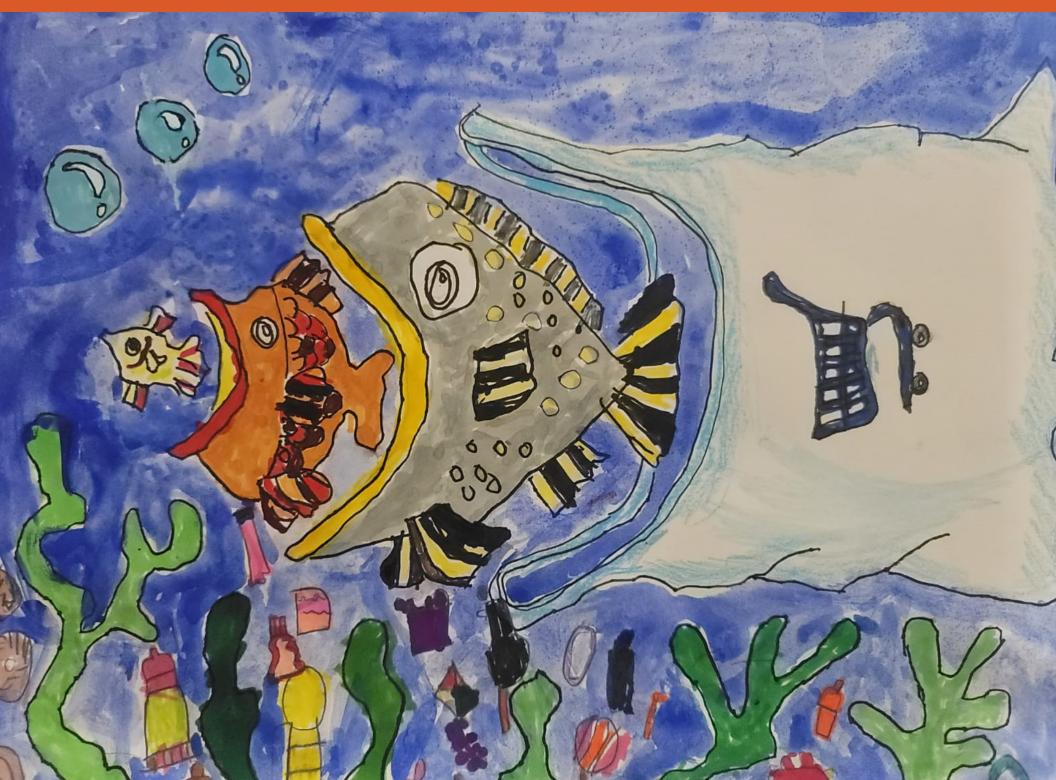

- Anwesha J. (Grade 8, Florida)

- Geonryul P. (Grade 1

Mariana Islands)

Commonwealth of the Northern

"Vinyl bag is "devouring" dad fish,

and dad fish is chasing after mom

of pollution, which got the fishes to

lose their mind!"

fish. Mom fish is chasing after kid fish. This disaster is happening because

one of the biggest effects is coral bleaching. In my art, I not only showed coral bleaching, but it also depicted the debris leeching the color out of the ocean creatures. I help reduce the amount of marine debris in our ocean by using reusable bags and water bottles, recycling, and doing beach cleanups."