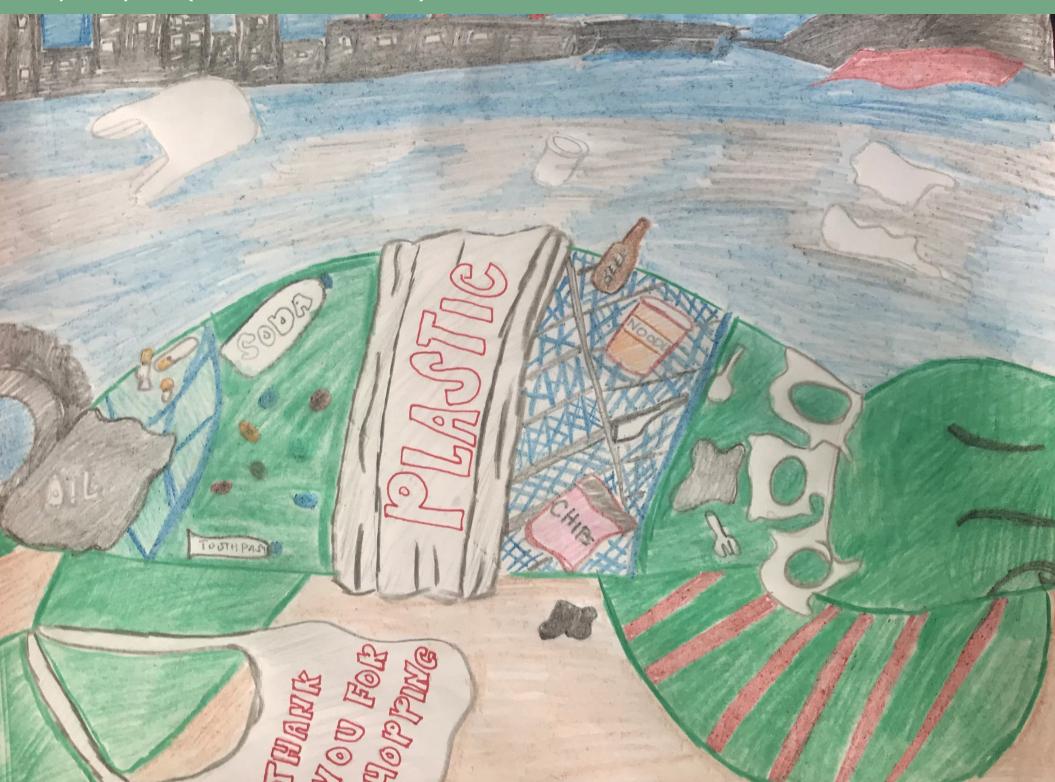

- Aria H. (Grade 2, Virginia)

SEPTEMBER

**OCTOBER** 

"Marine debris, like plastic waste, harms oceans and Great Lakes by endangering marine life and disrupting ecosystems. Creatures can ingest or get entangled in debris, leading to injury or death. To help, I can reduce by use of plastics, recycle responsibly, and participate in beach clean-ups. Simple acts, like proper waste disposal and choosing eco-friendly alternatives, make a big difference."