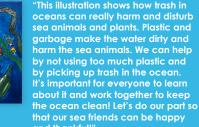

#### Cover Art by: Juhwan H. (Grade 8, Commonwealth of the Northern Mariana Islands)

"I drew about how our actions affect marine animals. The footprints represent trash, and the puddle represents marine animals. Shoe prints, which are likened to human actions after leaving the puddle, are ruining marine animals. Just thinking more about marine animals can help."