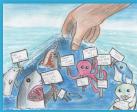

- Anwesha J. (Grade 8, Florida)

- Geonryul P. (Grade 1

Mariana Islands)

Commonwealth of the Northern

"Vinyl bag is "devouring" dad fish,

and dad fish is chasing after mom

of pollution, which got the fishes to

lose their mind!"

fish. Mom fish is chasing after kid fish. This disaster is happening because

one of the biggest effects is coral bleaching. In my art, I not only showed coral bleaching, but it also depicted the debris leeching the color out of the ocean creatures. I help reduce the amount of marine debris in our ocean by using reusable bags and water bottles, recycling, and doing beach cleanups."