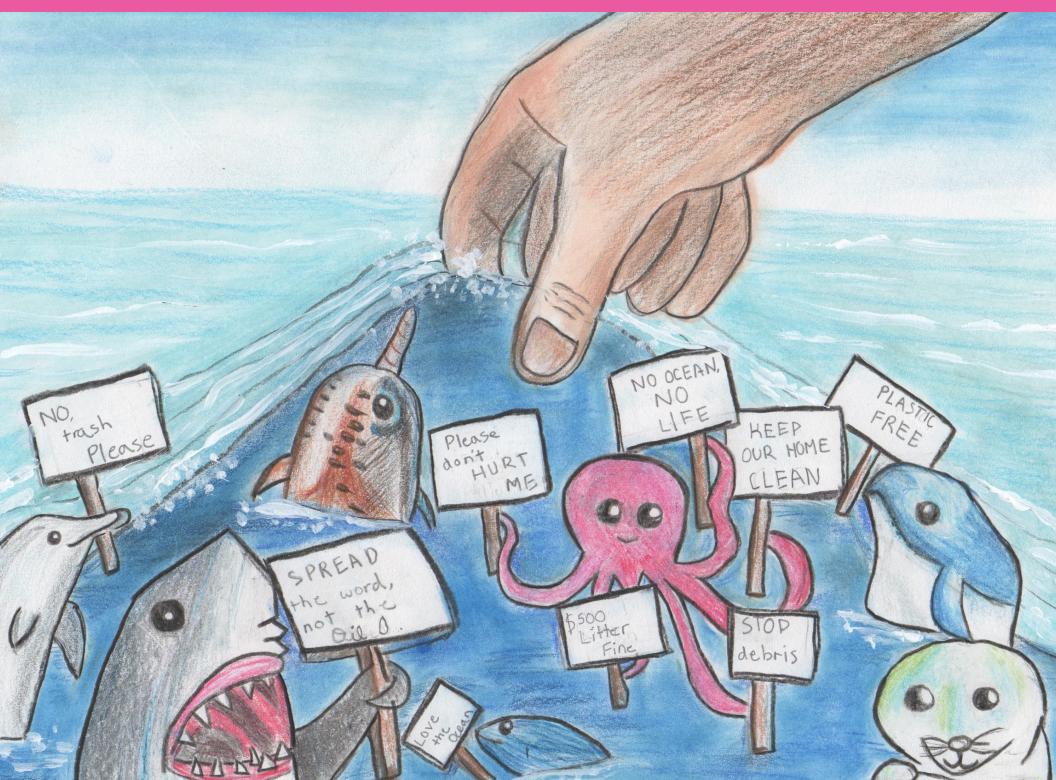

Ariana B. (Grade 8, Georgia)

DECEMBER

"This artwork illustrates marine creatures affected by pollution, depicting their entanglement, suffocation, and starvation due to debris while an advocating octopus stands for them. I hope it raises awareness and encourages action against this issue. Without intervention, these animals will endure ongoing suffering from human-induced ocean pollution."

- Sahini K. (Grade 6, Florida)

"Marine debris kills many sea turtles and other animals every day. It's very sad that humans kill sea turtles and other sea life without thinking about keeping our trash out of