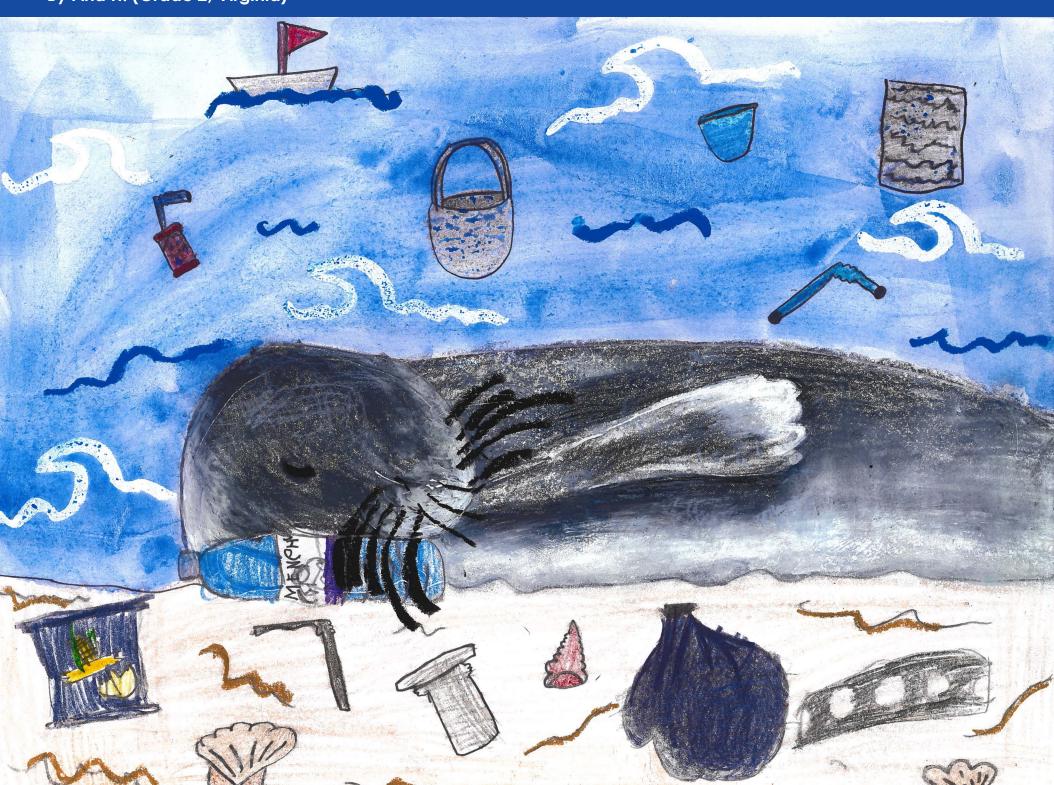

- Aria H. (Grade 2, Virginia)

SEPTEMBER

**OCTOBER** 

"Marine debris, like plastic waste, harms oceans and Great Lakes by endangering marine life and disrupting ecosystems. Creatures can ingest or get entangled in debris, leading to injury or death. To help, I can reduce by use of plastics, recycle responsibly, and participate in beach clean-ups. Simple acts, like proper waste disposal and choosing eco-friendly alternatives, make a big difference."

- Anika A. (Grade 4, Washington)

- AnTian Z. (Grade 3, Maryland)

**NOAA Marine Debris Program** Office of Response and Restoration National Ocean Service National Oceanic and Atmospheric Administration **U.S. Department of Commerce** 