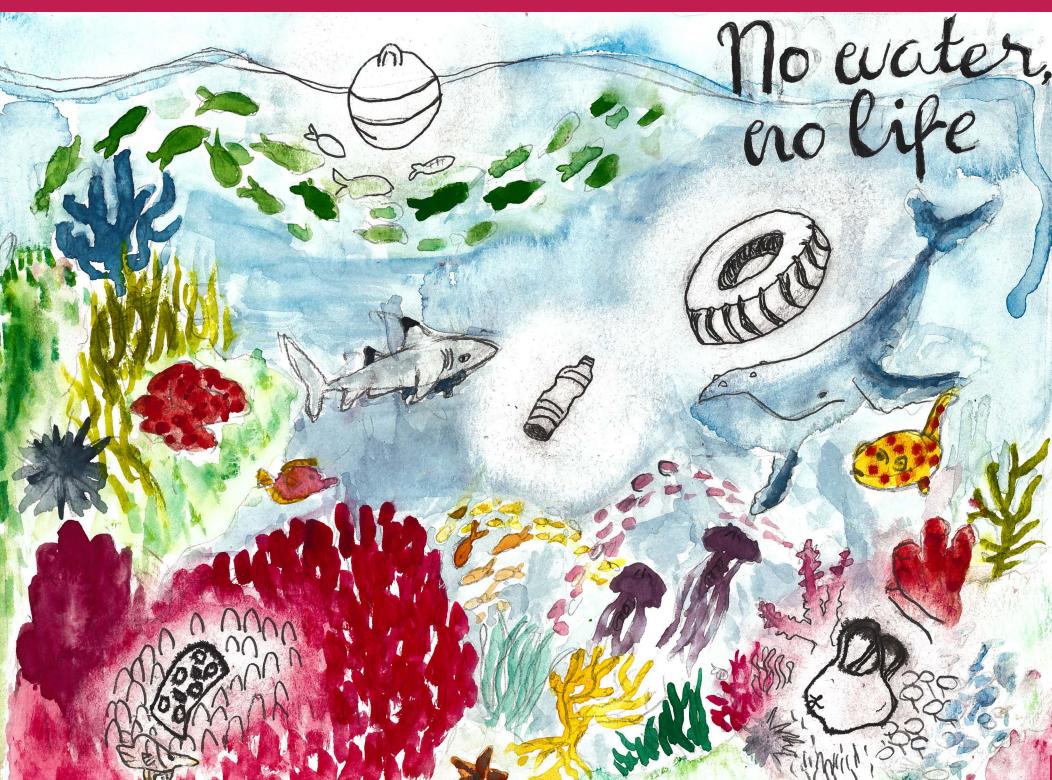

"Marine debris has many different

effects on the ocean, but I feel that

- Lola K. (Grade 5, Hawai'i)

MARCH

FEBRUARY

and thankful!"

APRIL

"Marine debris impacts our oceans and Great Lakes severely. Trash contaminates the water, leading to a harmful cycle of disease and death in marine animals that affects the entire ecosystem. The loss of marine life impacts fishermen's