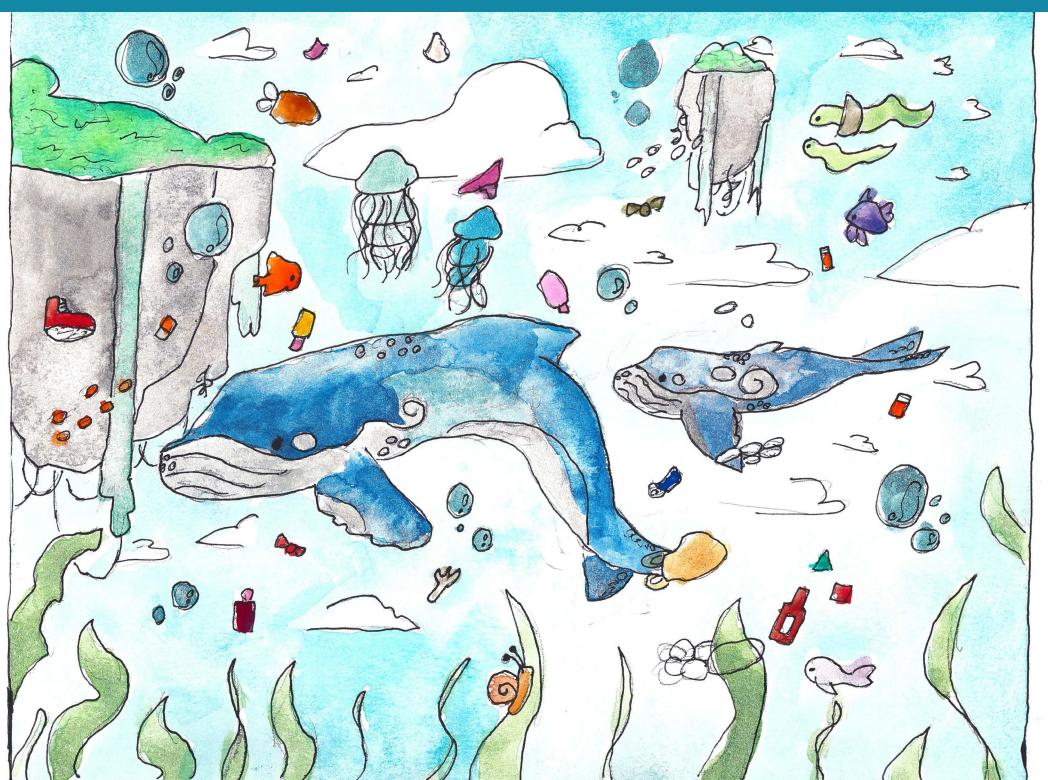

### 2024 "Keep the Sea Free of Debris!" Art Contest Winners

"Marine debris impacts us by that it makes things harder for all species in lakes and oceans. Also trash can make food harder to find. I will educate my peers on debris, and be observant of trash around me as it could move on into the ocean."

- Aspen B. (Grade 5, New Mexico)

MAY

"Marine debris can hurt sea animals and plants. It also can not make them breathe very well. I should pick up trash when I see it. You should help to clean the ocean too. How? By picking up and putting trash into the recycle bin."