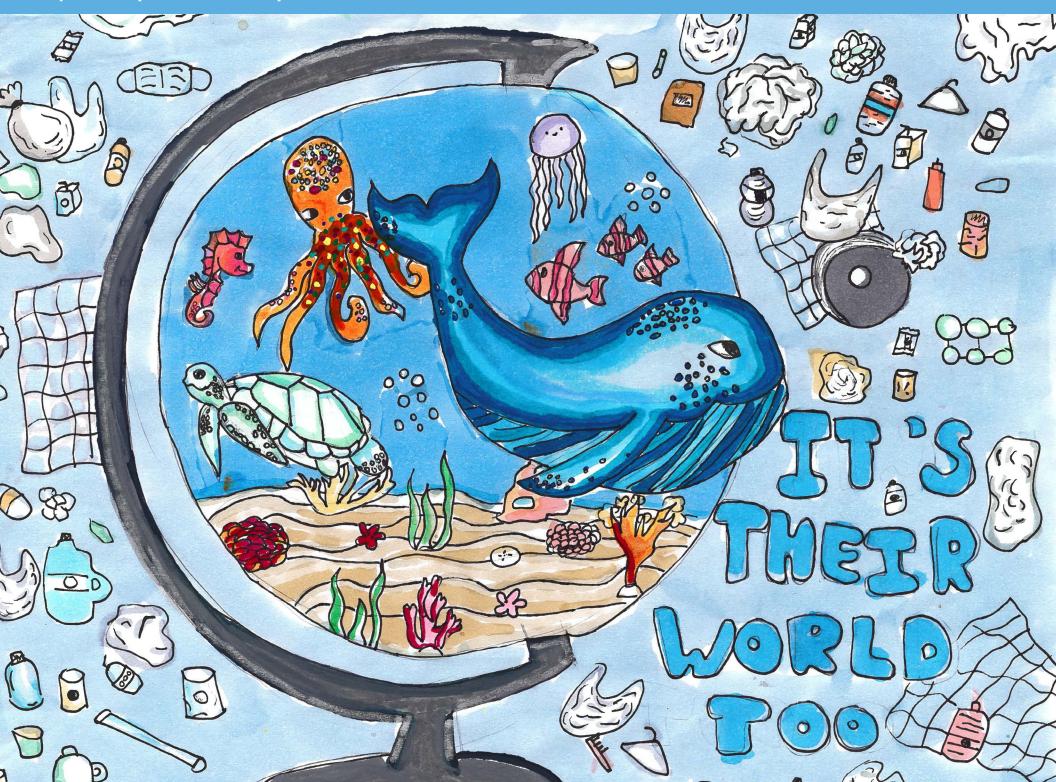

- Aria H. (Grade 2, Virginia)

SEPTEMBER

**OCTOBER** 

"Marine debris, like plastic waste, harms oceans and Great Lakes by endangering marine life and disrupting ecosystems. Creatures can ingest or get entangled in debris, leading to injury or death. To help, I can reduce by use of plastics, recycle responsibly, and participate in beach clean-ups. Simple acts, like proper waste disposal and choosing eco-friendly alternatives, make a big difference."

- Anwesha J. (Grade 8, Florida)

- Geonryul P. (Grade 1

Mariana Islands)

Commonwealth of the Northern

"Vinyl bag is "devouring" dad fish,

and dad fish is chasing after mom

of pollution, which got the fishes to