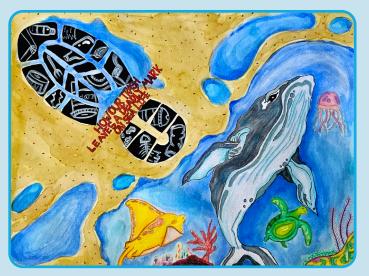

#### Cover Art by: Juhwan H. (Grade 8, Commonwealth of the Northern Mariana Islands)

"I drew about how our actions affect marine animals. The footprints represent trash, and the puddle represents marine animals. Shoe prints, which are likened to human actions after leaving the puddle, are ruining marine animals. Just thinking more about marine animals can help."