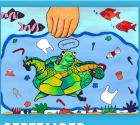

- Aria H. (Grade 2, Virginia)

SEPTEMBER

**OCTOBER** 

"Marine debris, like plastic waste, harms oceans and Great Lakes by endangering marine life and disrupting ecosystems. Creatures can ingest or get entangled in debris, leading to injury or death. To help, I can reduce by use of plastics, recycle responsibly, and participate in beach clean-ups. Simple acts, like proper waste disposal and choosing eco-friendly alternatives, make a big difference."

- Anwesha J. (Grade 8, Florida)

- Geonryul P. (Grade 1

Mariana Islands)

Commonwealth of the Northern

"Vinyl bag is "devouring" dad fish,

and dad fish is chasing after mom

of pollution, which got the fishes to