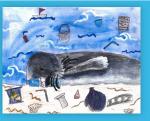

#### Cover Art by: Juhwan H. (Grade 8, Commonwealth of the Northern Mariana Islands)

"I drew about how our actions affect marine animals. The footprints represent trash, and the puddle represents marine animals. Shoe prints, which are likened to human actions after leaving the puddle, are ruining marine animals. Just thinking more about marine animals can help."