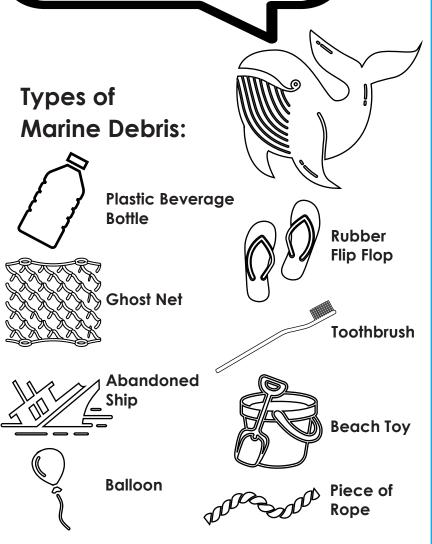

### A Trash Tale

This is a game that can be played with two people, but we recommend playing it with a group. The READER asks each person (in turn) to call out a word until the blanks are filled in. Then the READER reads the entire silly story to the group.

|   | It was a hot summer day. The park was crowded with children, parents, and                                                                                                                                                                    |
|---|----------------------------------------------------------------------------------------------------------------------------------------------------------------------------------------------------------------------------------------------|
|   | Anna couldn't wait for her favorite afternoon treat. She perked up as                                                                                                                                                                        |
|   | the jingling sound of reached her ears. She ran up to the familiar colorful song title                                                                                                                                                       |
|   | truck and ordered her favorite, a(n) with chocolate and sprinkles. It tasted <b>food item</b>                                                                                                                                                |
|   | , just as she expected! Then, she saw the other kids playing<br>adjective                                                                                                                                                                    |
|   | and she wanted to join. She saw an overfowing trash can nearby and quickly tossed                                                                                                                                                            |
|   | her plastic wrapper on top and ran off to play. That night, it was so windy and rained                                                                                                                                                       |
|   | cats and The plastic wrapper few from his perch on top of the trash animal (plural)                                                                                                                                                          |
| , | can and was swept away. He traveled down a shallow river until he was                                                                                                                                                                        |
|   | suddenly sucked down a narrow hole. SWOOSH!! "!" he said, "It's so dark exclamation                                                                                                                                                          |
|   | down here. I can't see a thing. And it smells!". After many, Iength of time,                                                                                                                                                                 |
|   | the plastic wrapper reached the end of the tunnel and tumbled down into a river. He                                                                                                                                                          |
|   | floated on top of the water and meandered his way past,,,,,,,                                                                                                                                                                                |
|   | and Suddenly the water became cold and salty, and the wrap-<br>marine debris item (plural)                                                                                                                                                   |
|   | per realized he had reached the ocean! The plastic wrapper sank beneath the sur-                                                                                                                                                             |
|   | face and came face to face with a giant <u>marine animal</u> ! " <u>exclamation</u> "! He floated                                                                                                                                            |
|   | with the ocean current, minding his own business, and he passed a, marine debris item                                                                                                                                                        |
|   | a, and even a! Suddenly he felt a tickle! A(n) marine debris item                                                                                                                                                                            |
|   | marine animal was trying to eat him! It must think he is a(n) a different marine animal                                                                                                                                                      |
|   | marine animal a different marine animal                                                                                                                                                                                                      |
|   | marine animal       a different marine animal         The little wrapper tried to away but with no luck. Everything went dark.         action verb                                                                                           |
|   | The little wrapper tried to away but with no luck. Everything went dark.                                                                                                                                                                     |
|   | The little wrapper tried to away but with no luck. Everything went dark.                                                                                                                                                                     |
|   | The little wrapper tried to away but with no luck. Everything went dark.<br>oh, if only Anna had taken the little wrapper home. The little plastic wrapper could<br>have been warm and back on land. He could have been re-used              |
|   | The little wrapper tried to away but with no luck. Everything went dark.<br>Oh, if only Anna had taken the little wrapper home. The little plastic wrapper could<br>have been warm and back on land. He could have been re-used<br>adjective |