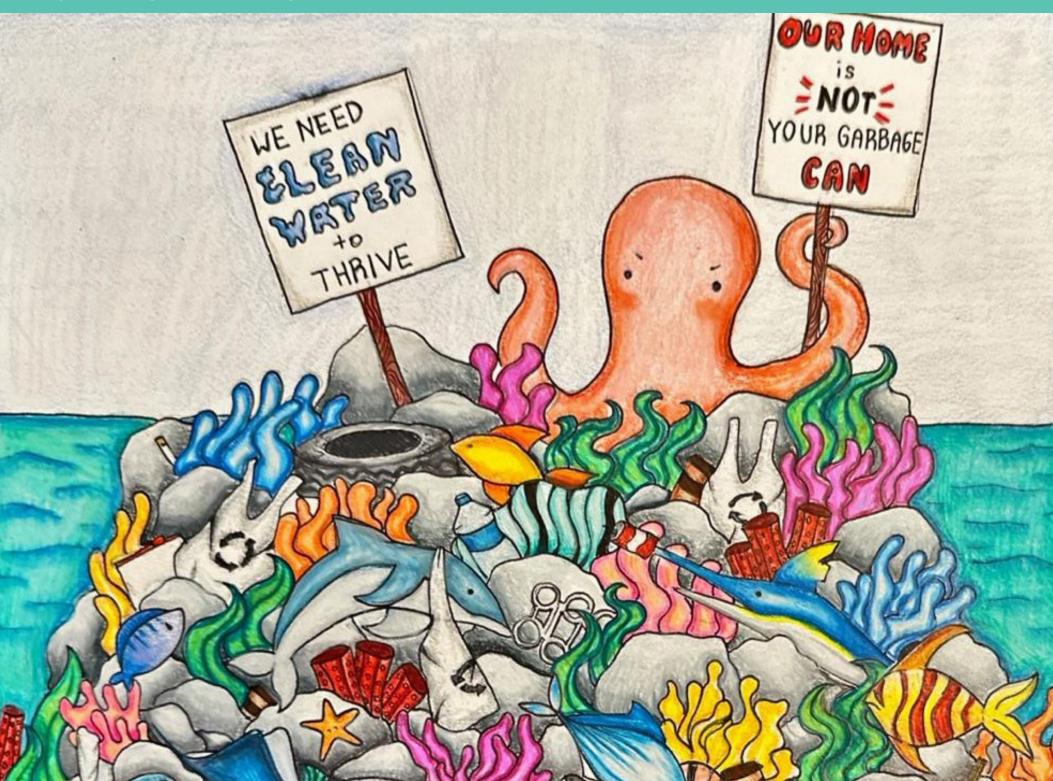

Ariana B. (Grade 8, Georgia)

DECEMBER

"This artwork illustrates marine creatures affected by pollution, depicting their entanglement, suffocation, and starvation due to debris while an advocating octopus stands for them. I hope it raises awareness and encourages action against this issue. Without intervention, these animals will endure ongoing suffering from human-induced ocean pollution."